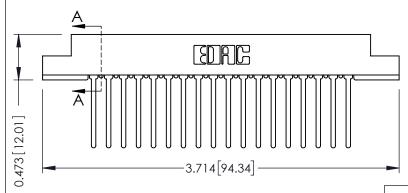

**Mounting Option** .156 (3.96) Dia. Mounting Holes **Contact Detail** 

Wire Wrap .046x.013(1.17x0.33) - Tail LG=.708(17.98) .156 [3.96] Contact Spacing x .200 [5.08] Row Spacing

.175 [4.45] Point of Contact (FROM BTM OF SLOT) Card Slot Accepts .054 [1.37] to .070 [1.78] Thick P.C. Board