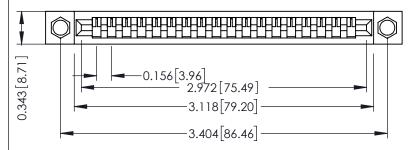

**Mounting Option** .156 (3.96) Dia. Mounting Holes **Contact Detail** 

Wire Wrap .046x.013(1.17x0.33) - Tail LG=.708(17.98) .156 [3.96] Contact Spacing x .200 [5.08] Row Spacing

.175 [4.45] Point of Contact (FROM BTM OF SLOT) Card Slot Accepts .054 [1.37] to .070 [1.78] Thick P.C. Board