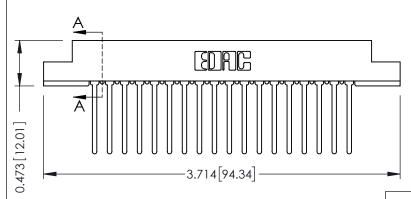

## SECTION A-A

.175 [4.45] Point of Contact (FROM BTM OF SLOT) Card Slot Accepts .054 [1.37] to .070 [1.78] Thick P.C. Board

307 / 357 Card Edge Connector Part Number: 357-018-545-102

J.LEE DATE: AUG. 11/09 SHEET 1 OF 3 NTS