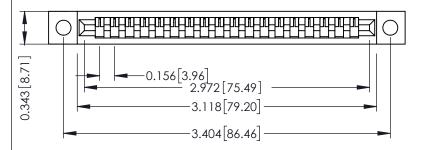

**Mounting Option** .128 (3.25) Dia. Mounting Holes **Contact Detail** 

Wire Wrap .046x.013(1.17x0.33) - Tail LG=.708(17.98) .156 [3.96] Contact Spacing x .200 [5.08] Row Spacing