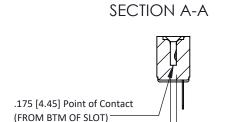

## **See Accompanying Pages for:**

- **Contact Bend Details**
- **Mounting Options**

Card Slot Accepts .054 [1.37] to .070 [1.78] Thick P.C. Board

307 / 357 Card Edge Connector Part Number: 357-010-505-102