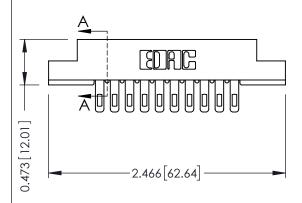

## **See Accompanying Pages for:**

- **Contact Bend Details**
- **Mounting Options**

Card Slot Accepts .054 [1.37] to .070 [1.78] Thick P.C. Board

307 / 357 Card Edge Connector Part Number: 357-010-505-102