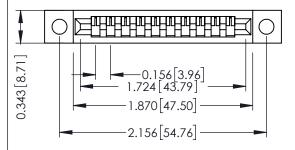

**Mounting Option** .128 (3.25) Dia. Mounting Holes **Contact Detail** 

Wire Hole .087x.013(2.21x0.33) - Tail LG=.282(7.16) .156 [3.96] Contact Spacing x .200 [5.08] Row Spacing

## **See Accompanying Pages for:**

- **Contact Bend Details**
- **Mounting Options**

Card Slot Accepts .054 [1.37] to .070 [1.78] Thick P.C. Board

307 / 357 Card Edge Connector Part Number: 357-010-505-102