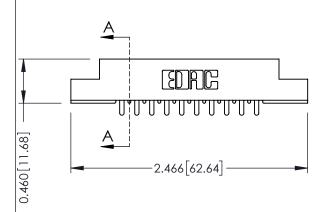

**Mounting Option** 

**Contact Detail** 

04-.156 (3.96) Dia. Mounting Holes

521-P.C. Tail .037x.013(0.94x0.33) - Tail LG.=.125(3.18) .156 [3.96] Contact Spacing x .140 [3.56] Row Spacing

**See Accompanying Page for: Mounting Options** 