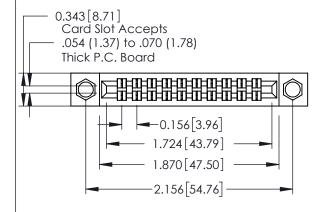

**Mounting Option** 

**Contact Detail** 

04-.156 (3.96) Dia. Mounting Holes

521-P.C. Tail .037x.013(0.94x0.33) - Tail LG.=.125(3.18) .156 [3.96] Contact Spacing x .140 [3.56] Row Spacing

**See Accompanying Page for: Mounting Options** 

0.295[7.49] Card Slot

305 Assembly

0.090 [2.29] Point of Contact