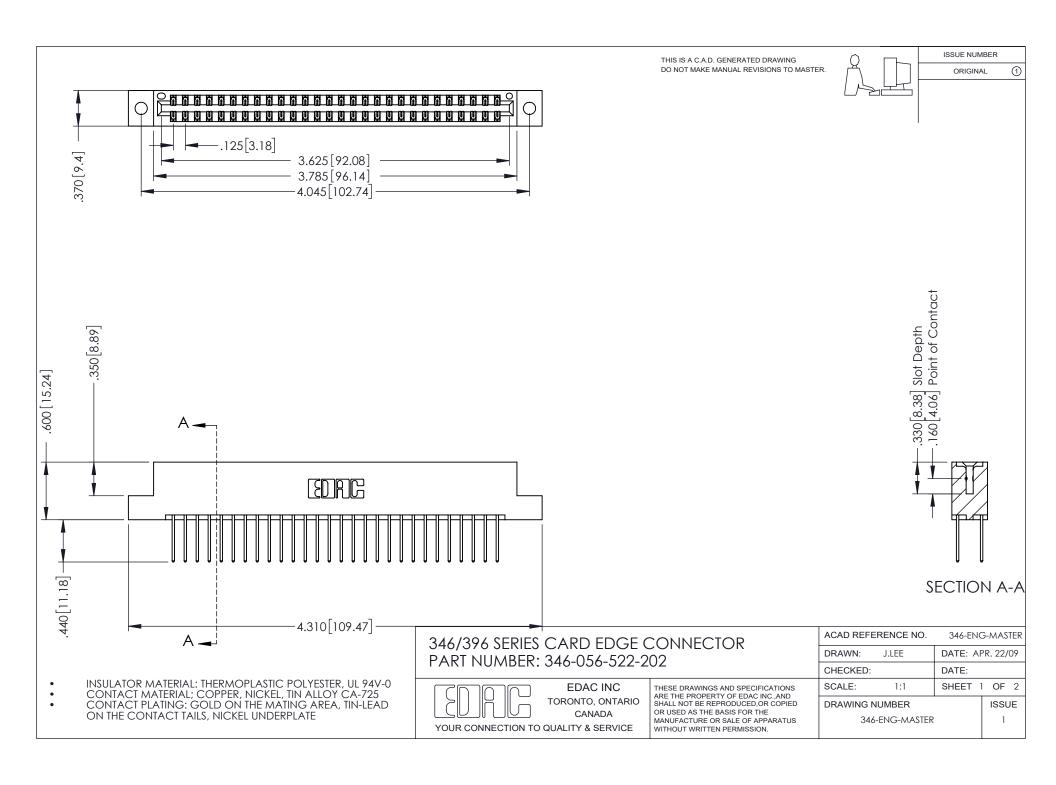

THIS IS A C.A.D. GENERATED DRAWING DO NOT MAKE MANUAL REVISIONS TO MASTER.

ORIGINAL 1

ISSUE NUMBER

**Contact Code 555** 

**Contact Code 556** 

INSULATOR MATERIAL: THERMOPLASTIC POLYESTER, UL 94V-0 CONTACT MATERIAL; COPPER, NICKEL, TIN ALLOY CA-725 CONTACT PLATING: GOLD ON THE MATING AREA, TIN-LEAD

ON THE CONTACT TAILS, NICKEL UNDERPLATE

## 346/396 SERIES CARD EDGE CONNECTOR CONTACT CODE 555,556,558,559,560 DIMENSIONS

YOUR CONNECTION TO QUALITY & SERVICE

**EDAC INC** TORONTO, ONTARIO CANADA

THESE DRAWINGS AND SPECIFICATIONS ARE THE PROPERTY OF EDAC INC.,AND SHALL NOT BE REPRODUCED, OR COPIED OR USED AS THE BASIS FOR THE MANUFACTURE OR SALE OF APPARATUS WITHOUT WRITTEN PERMISSION.

|   | ACAD REFERENCE NO. | 346-ENG-MASTER   |
|---|--------------------|------------------|
|   | DRAWN: J.LEE       | DATE: APR. 22/09 |
| ) | CHECKED:           | DATE:            |
|   | SCALE: 1:1         | SHEET 2 OF 2     |
|   | DRAWING NUMBER     | ISSUE            |
|   | 346-ENG-MASTER     | 1                |