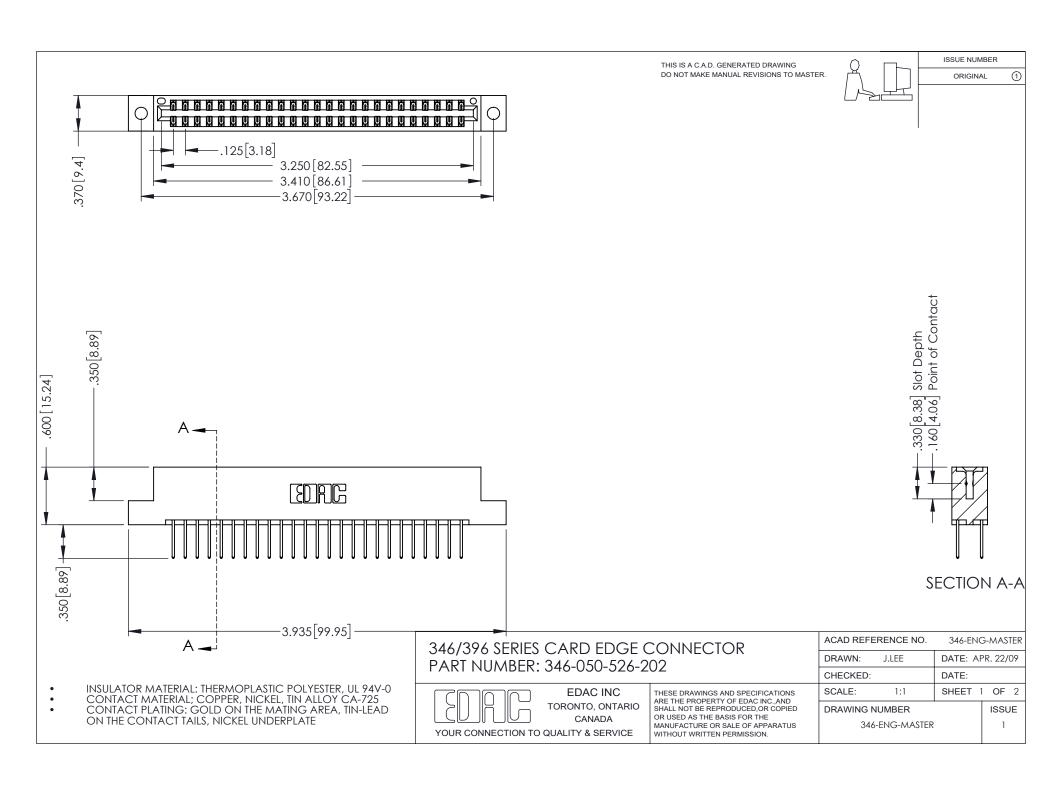

THIS IS A C.A.D. GENERATED DRAWING DO NOT MAKE MANUAL REVISIONS TO MASTER.

ORIGINAL 1

ISSUE NUMBER

**Contact Code 555** 

**Contact Code 556** 

INSULATOR MATERIAL: THERMOPLASTIC POLYESTER, UL 94V-0 CONTACT MATERIAL; COPPER, NICKEL, TIN ALLOY CA-725 CONTACT PLATING: GOLD ON THE MATING AREA, TIN-LEAD

ON THE CONTACT TAILS, NICKEL UNDERPLATE

## 346/396 SERIES CARD EDGE CONNECTOR CONTACT CODE 555,556,558,559,560 DIMENSIONS

YOUR CONNECTION TO QUALITY & SERVICE

**EDAC INC** TORONTO, ONTARIO CANADA

THESE DRAWINGS AND SPECIFICATIONS ARE THE PROPERTY OF EDAC INC.,AND SHALL NOT BE REPRODUCED, OR COPIED OR USED AS THE BASIS FOR THE MANUFACTURE OR SALE OF APPARATUS WITHOUT WRITTEN PERMISSION.

|   | ACAD REFERENCE NO. | 346-ENG-MASTER   |
|---|--------------------|------------------|
|   | DRAWN: J.LEE       | DATE: APR. 22/09 |
| ) | CHECKED:           | DATE:            |
|   | SCALE: 1:1         | SHEET 2 OF 2     |
|   | DRAWING NUMBER     | ISSUE            |
|   | 346-ENG-MASTER     | 1                |