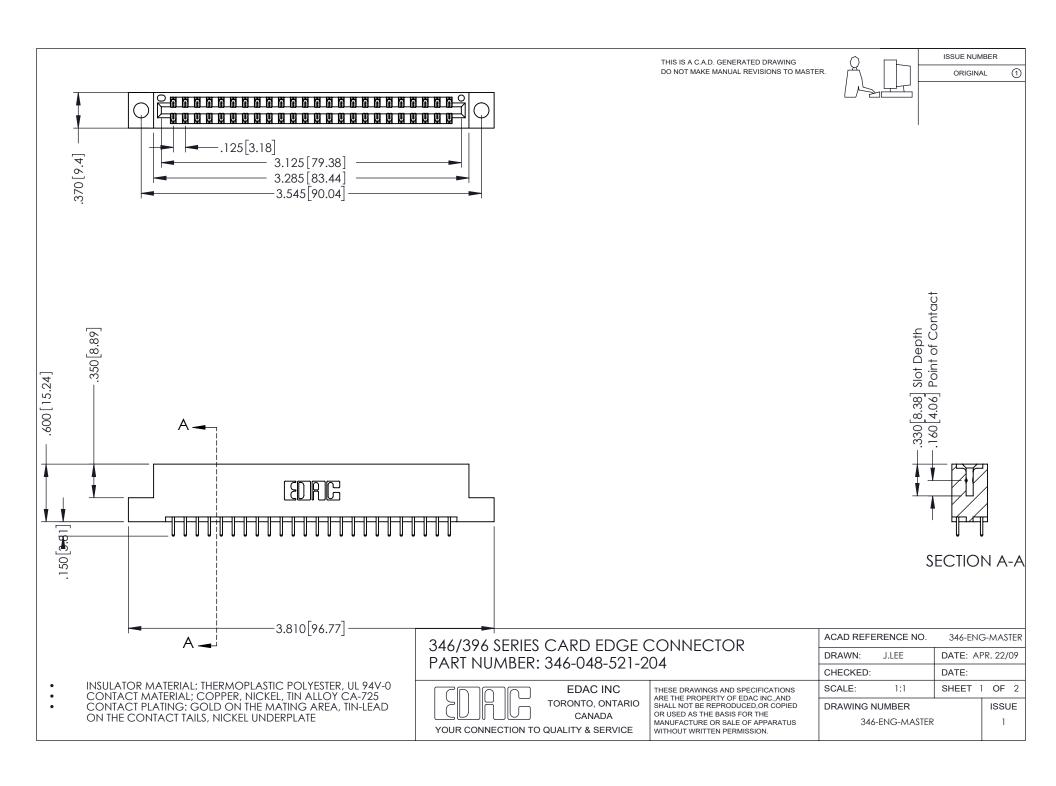

## **Contact Code 556**

INSULATOR MATERIAL: THERMOPLASTIC POLYESTER, UL 94V-0 CONTACT MATERIAL; COPPER, NICKEL, TIN ALLOY CA-725 CONTACT PLATING: GOLD ON THE MATING AREA, TIN-LEAD

ON THE CONTACT TAILS, NICKEL UNDERPLATE

## 346/396 SERIES CARD EDGE CONNECTOR CONTACT CODE 555,556,558,559,560 DIMENSIONS

YOUR CONNECTION TO QUALITY & SERVICE

**EDAC INC** TORONTO, ONTARIO CANADA

THESE DRAWINGS AND SPECIFICATIONS ARE THE PROPERTY OF EDAC INC.,AND SHALL NOT BE REPRODUCED, OR COPIED OR USED AS THE BASIS FOR THE MANUFACTURE OR SALE OF APPARATUS WITHOUT WRITTEN PERMISSION.