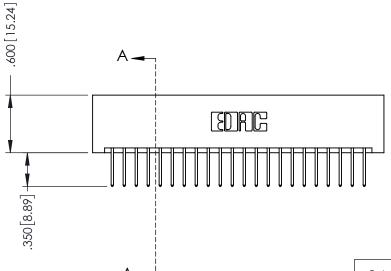

THIS IS A C.A.D. GENERATED DRAWING DO NOT MAKE MANUAL REVISIONS TO MASTER.

ISSUE NUMBER

ORIGINAL

1

346/396 SERIES CARD EDGE CONNECTOR PART NUMBER: 346-044-526-201

YOUR CONNECTION TO QUALITY & SERVICE

**EDAC INC** TORONTO, ONTARIO CANADA

THESE DRAWINGS AND SPECIFICATIONS ARE THE PROPERTY OF EDAC INC.,AND SHALL NOT BE REPRODUCED, OR COPIED OR USED AS THE BASIS FOR THE MANUFACTURE OR SALE OF APPARATUS WITHOUT WRITTEN PERMISSION.

| ACAD REFERENCE NO. |     | 346-ENG-MASTER |           |
|--------------------|-----|----------------|-----------|
| DRAWN: J.LE        | E   | DATE: AF       | PR. 22/09 |
| CHECKED:           |     | DATE:          |           |
| SCALE:             | 1:1 | SHEET 1        | OF 2      |
| DRAWING NUMB       |     | ISSUE          |           |