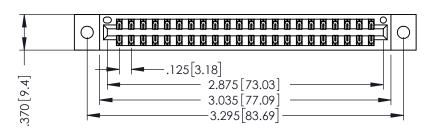

THIS IS A C.A.D. GENERATED DRAWING DO NOT MAKE MANUAL REVISIONS TO MASTER.

ISSUE NUMBER

ORIGINAL

1

.330 [8.38] Slot Depth .160 [4.06] Point of Contact

SECTION A-A

346/396 SERIES CARD EDGE CONNECTOR PART NUMBER: 346-044-521-802

YOUR CONNECTION TO QUALITY & SERVICE

**EDAC INC** TORONTO, ONTARIO CANADA

THESE DRAWINGS AND SPECIFICATIONS ARE THE PROPERTY OF EDAC INC., AND SHALL NOT BE REPRODUCED, OR COPIED OR USED AS THE BASIS FOR THE MANUFACTURE OR SALE OF APPARATUS WITHOUT WRITTEN PERMISSION.

| ACAD REFERENCE NO. | 346-ENG-MASTER   |
|--------------------|------------------|
| DRAWN: J.LEE       | DATE: APR. 22/09 |
| CHECKED:           | DATE:            |
| SCALE: 1:1         | SHEET 1 OF 2     |
| DRAWING NUMBER     | ISSUE            |
| 346-ENG-MASTER     | 1 1              |