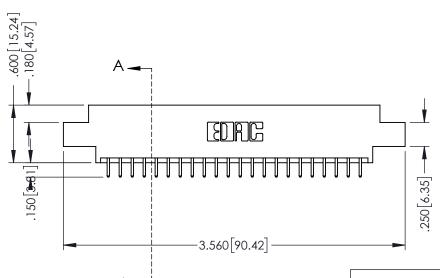

## 346/396 SERIES CARD EDGE CONNECTOR CONTACT CODE 555,556,558,559,560 DIMENSIONS

YOUR CONNECTION TO QUALITY & SERVICE

**EDAC INC** TORONTO, ONTARIO CANADA

THESE DRAWINGS AND SPECIFICATIONS ARE THE PROPERTY OF EDAC INC.,AND SHALL NOT BE REPRODUCED, OR COPIED OR USED AS THE BASIS FOR THE MANUFACTURE OR SALE OF APPARATUS WITHOUT WRITTEN PERMISSION.

|   | ACAD REFERENCE NO. | 346-ENG-MASTER   |
|---|--------------------|------------------|
|   | DRAWN: J.LEE       | DATE: APR. 22/09 |
| ) | CHECKED:           | DATE:            |
|   | SCALE: 1:1         | SHEET 2 OF 2     |
|   | DRAWING NUMBER     | ISSUE            |
|   | 346-ENG-MASTER     | 1                |