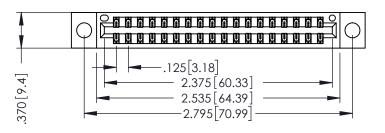

THIS IS A C.A.D. GENERATED DRAWING DO NOT MAKE MANUAL REVISIONS TO MASTER.

ISSUE NUMBER

ORIGINAL

1

346/396 SERIES CARD EDGE CONNECTOR PART NUMBER: 346-036-541-804

YOUR CONNECTION TO QUALITY & SERVICE

**EDAC INC** TORONTO, ONTARIO CANADA

THESE DRAWINGS AND SPECIFICATIONS ARE THE PROPERTY OF EDAC INC.,AND SHALL NOT BE REPRODUCED,OR COPIED OR USED AS THE BASIS FOR THE MANUFACTURE OR SALE OF APPARATUS WITHOUT WRITTEN PERMISSION.

| ACAD REFERENCE N | O. 346-ENG-MASTER |
|------------------|-------------------|
| DRAWN: J.LEE     | DATE: APR. 22/09  |
| CHECKED:         | DATE:             |
| SCALE: 1:1       | SHEET 1 OF 2      |
| DRAWING NUMBER   | ISSUE             |