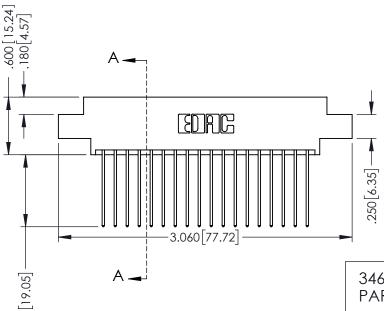

346-ENG-MASTER

INSULATOR MATERIAL: THERMOPLASTIC POLYESTER, UL 94V-0 CONTACT MATERIAL; COPPER, NICKEL, TIN ALLOY CA-725 CONTACT PLATING: GOLD ON THE MATING AREA, TIN-LEAD ON THE CONTACT TAILS, NICKEL UNDERPLATE

.330 [8.38] Slot Depth .160 [4.06] Point of Contact

SECTION A-A

ISSUE NUMBER ORIGINAL 1

## 346/396 SERIES CARD EDGE CONNECTOR CONTACT CODE 555,556,558,559,560 DIMENSIONS

YOUR CONNECTION TO QUALITY & SERVICE

**EDAC INC** TORONTO, ONTARIO CANADA

THESE DRAWINGS AND SPECIFICATIONS ARE THE PROPERTY OF EDAC INC.,AND SHALL NOT BE REPRODUCED, OR COPIED OR USED AS THE BASIS FOR THE MANUFACTURE OR SALE OF APPARATUS WITHOUT WRITTEN PERMISSION.

|   | ACAD REFERENCE NO. | 346-ENG-MASTER   |
|---|--------------------|------------------|
|   | DRAWN: J.LEE       | DATE: APR. 22/09 |
| ) | CHECKED:           | DATE:            |
|   | SCALE: 1:1         | SHEET 2 OF 2     |
|   | DRAWING NUMBER     | ISSUE            |
|   | 346-ENG-MASTER     | 1                |