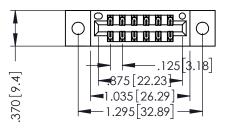

346/396 SERIES CARD EDGE CONNECTOR PART NUMBER: 346-012-540-802

YOUR CONNECTION TO QUALITY & SERVICE

**EDAC INC** TORONTO, ONTARIO CANADA

THESE DRAWINGS AND SPECIFICATIONS ARE THE PROPERTY OF EDAC INC., AND SHALL NOT BE REPRODUCED,OR COPIED OR USED AS THE BASIS FOR THE MANUFACTURE OR SALE OF APPARATUS WITHOUT WRITTEN PERMISSION.

| ACAD REFERENCE NO. | 346-ENG-MASTER   |
|--------------------|------------------|
| DRAWN: J.LEE       | DATE: APR. 22/09 |
| CHECKED:           | DATE:            |
| SCALE: 1:1         | SHEET 1 OF 2     |
| DRAWING NUMBER     | ISSUE            |
| 346-ENG-MASTER     | 2 1              |