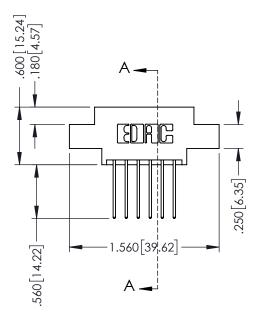

## 346/396 SERIES CARD EDGE CONNECTOR CONTACT CODE 555,556,558,559,560 DIMENSIONS

YOUR CONNECTION TO QUALITY & SERVICE

**EDAC INC** TORONTO, ONTARIO CANADA

THESE DRAWINGS AND SPECIFICATIONS ARE THE PROPERTY OF EDAC INC.,AND SHALL NOT BE REPRODUCED, OR COPIED OR USED AS THE BASIS FOR THE MANUFACTURE OR SALE OF APPARATUS WITHOUT WRITTEN PERMISSION.

|   | ACAD REFERENCE NO. | 346-ENG-MASTER   |
|---|--------------------|------------------|
|   | DRAWN: J.LEE       | DATE: APR. 22/09 |
| ) | CHECKED:           | DATE:            |
|   | SCALE: 1:1         | SHEET 2 OF 2     |
|   | DRAWING NUMBER     | ISSUE            |
|   | 346-ENG-MASTER     | 1                |