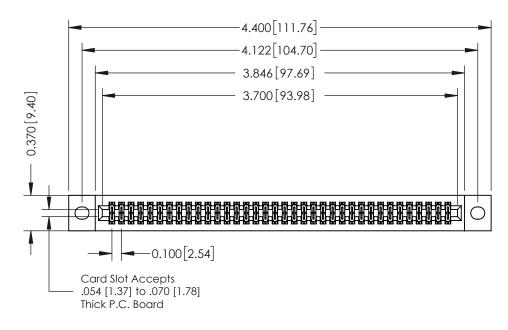

**Mounting Option** 02-.128 (3.25) Wide Mounting Slots **Contact Detail** 

541-Wire Wrap .025 Sq.(0.64 Sq.) - Tail LG=.760(19.30) .100 [2.54] Contact Spacing x .200 [5.08] Row Spacing

**See Accompanying Pages for:** 

- **Contact Bend Details**
- **Mounting Options**

342 / 392 Card Edge Connector Part Number: 342-072-541-202

YOUR CONNECTION TO QUALITY & SERVICE

342 ENG MASTER J.LEE DATE: OCT. 06/09 SHEET 1 OF 3

342 Assembly

THIS IS A C.A.D. GENERATED DRAWING DO NOT MAKE MANUAL REVISIONS TO MASTER. ISSUE NUMBER

ORIGINAL

1

| 342 / 392 Series Card Edge Connector<br>Contact Bend Detail |                                                                                                                                                                                                  | ACAD REFERENCE NO. 342 ENG MASTER |             |                  |        |
|-------------------------------------------------------------|--------------------------------------------------------------------------------------------------------------------------------------------------------------------------------------------------|-----------------------------------|-------------|------------------|--------|
|                                                             |                                                                                                                                                                                                  | DRAWN:                            | J.LEE       | DATE: OCT. 06/09 |        |
|                                                             |                                                                                                                                                                                                  | CHECKED:                          |             | DATE:            |        |
| TORONTO, ONTARIO                                            | THESE DRAWINGS AND SPECIFICATIONS ARE THE PROPERTY OF EDAC INC. AND SHALL NOT BE REPRODUCED, OR COPIED OR USED AS THE BASIS FOR THE MANUFACTURE OR SALE OF APPARATUS WITHOUT WRITTEN PERMISSION. | SCALE:                            | NTS         | SHEET :          | 2 OF 3 |
|                                                             |                                                                                                                                                                                                  | DRAWING                           | NUMBER      |                  | ISSUE  |
| YOUR CONNECTION TO QUALITY & SERVICE                        |                                                                                                                                                                                                  | 3                                 | 42 Assembly |                  | 1      |