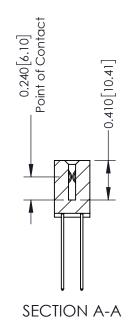

**Mounting Option** 02-.128 (3.25) Wide Mounting Slots **Contact Detail** 

541-Wire Wrap .025 Sq.(0.64 Sq.) - Tail LG=.760(19.30) .100 [2.54] Contact Spacing x .200 [5.08] Row Spacing

**See Accompanying Pages for:** 

THIS IS A C.A.D. GENERATED DRAWING DO NOT MAKE MANUAL REVISIONS TO MASTER. ISSUE NUMBER

ORIGINAL

1

| 342 / 392 Series Card Edge Connector<br>Contact Bend Detail |                                                                                                                                                                                                  | ACAD REFERENCE NO. 342 ENG MASTER |             |                  |        |
|-------------------------------------------------------------|--------------------------------------------------------------------------------------------------------------------------------------------------------------------------------------------------|-----------------------------------|-------------|------------------|--------|
|                                                             |                                                                                                                                                                                                  | DRAWN:                            | J.LEE       | DATE: OCT. 06/09 |        |
|                                                             |                                                                                                                                                                                                  | CHECKED:                          |             | DATE:            |        |
| TORONTO, ONTARIO                                            | THESE DRAWINGS AND SPECIFICATIONS ARE THE PROPERTY OF EDAC INC. AND SHALL NOT BE REPRODUCED, OR COPIED OR USED AS THE BASIS FOR THE MANUFACTURE OR SALE OF APPARATUS WITHOUT WRITTEN PERMISSION. | SCALE:                            | NTS         | SHEET :          | 2 OF 3 |
|                                                             |                                                                                                                                                                                                  | DRAWING                           | NUMBER      |                  | ISSUE  |
| YOUR CONNECTION TO QUALITY & SERVICE                        |                                                                                                                                                                                                  | 3                                 | 42 Assembly |                  | 1      |