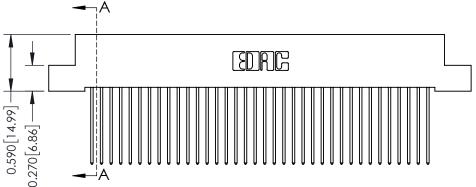

THIS IS A C.A.D. GENERATED DRAWING DO NOT MAKE MANUAL REVISIONS TO MASTER

ISSUE NUMBER

ORIGINAL

1

| 342 / 392 Card Edge Connector<br>Mounting Options |                                                                                                                                                                                               | ACAD REFERENCE NO. 342 ENG MASTER |                         |        |  |  |
|---------------------------------------------------|-----------------------------------------------------------------------------------------------------------------------------------------------------------------------------------------------|-----------------------------------|-------------------------|--------|--|--|
|                                                   |                                                                                                                                                                                               | DRAWN: J.LEE                      | DATE: <b>OCT. 06/09</b> |        |  |  |
|                                                   |                                                                                                                                                                                               | CHECKED:                          | DATE:                   |        |  |  |
| TORONTO, ONTARIO                                  | THESE DRAWINGS AND SPECIFICATIONS ARE THE PROPERTY OF EDAC INCAND SHALL NOT BE REPRODUCED,OR COPIED OR USED AS THE BASIS FOR THE MANUFACTURE OR SALE OF APPARATUS WITHOUT WRITTEN PERMISSION. | SCALE: NTS                        | SHEET :                 | 3 OF 3 |  |  |
|                                                   |                                                                                                                                                                                               | DRAWING NUMBER                    | •                       | ISSUE  |  |  |
| YOUR CONNECTION TO QUALITY & SERVICE              |                                                                                                                                                                                               | 342 Assembly                      |                         | 1      |  |  |