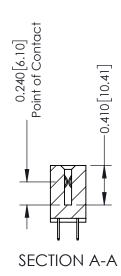

**Mounting Option** 01-No Mounting Lugs **Contact Detail** 

524-P.C. Tail .018 Sq.(0.46 Sq.) - Tail LG=.185(4.70) .100 [2.54] Contact Spacing x .200 [5.08] Row Spacing

342 Assembly

THIS IS A C.A.D. GENERATED DRAWING DO NOT MAKE MANUAL REVISIONS TO MASTER. ISSUE NUMBER

ORIGINAL

1

| 342 / 392 Series Card Edge Connector<br>Contact Bend Detail |                                                                                                                                   | ACAD REFERENCE NO. 342 ENG MASTER |             |          |          |
|-------------------------------------------------------------|-----------------------------------------------------------------------------------------------------------------------------------|-----------------------------------|-------------|----------|----------|
|                                                             |                                                                                                                                   | DRAWN:                            | J.LEE       | DATE: OC | T. 06/09 |
|                                                             |                                                                                                                                   | CHECKED                           | ):          | DATE:    |          |
| EDAC INC                                                    | ARE THE PROPERTY OF EDAC INC.,AND SHALL NOT BE REPRODUCED,OR COPIED OR USED AS THE BASIS FOR THE MANUFACTURE OR SALE OF APPARATUS | SCALE:                            | NTS         | SHEET :  | 2 OF 3   |
| TORONTO, ONTARIO                                            |                                                                                                                                   | DRAWING                           | NUMBER      |          | ISSUE    |
| YOUR CONNECTION TO QUALITY & SERVICE                        |                                                                                                                                   | 3                                 | 42 Assembly |          | 1        |