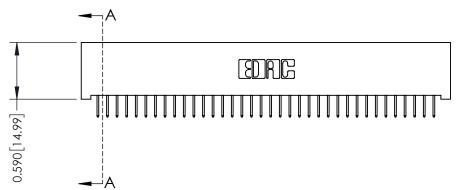

342 Assembly

THIS IS A C.A.D. GENERATED DRAWING DO NOT MAKE MANUAL REVISIONS TO MASTER. ISSUE NUMBER

ORIGINAL

1

| 342 / 392 Series Card Edge Connector<br>Contact Bend Detail |                                                                                                                                   | ACAD REFERENCE NO. 342 ENG MASTER |             |          |          |
|-------------------------------------------------------------|-----------------------------------------------------------------------------------------------------------------------------------|-----------------------------------|-------------|----------|----------|
|                                                             |                                                                                                                                   | DRAWN:                            | J.LEE       | DATE: OC | T. 06/09 |
|                                                             |                                                                                                                                   | CHECKED                           | ):          | DATE:    |          |
| EDAC INC                                                    | ARE THE PROPERTY OF EDAC INC.,AND SHALL NOT BE REPRODUCED,OR COPIED OR USED AS THE BASIS FOR THE MANUFACTURE OR SALE OF APPARATUS | SCALE:                            | NTS         | SHEET :  | 2 OF 3   |
| TORONTO, ONTARIO                                            |                                                                                                                                   | DRAWING                           | NUMBER      |          | ISSUE    |
| YOUR CONNECTION TO QUALITY & SERVICE                        |                                                                                                                                   | 3                                 | 42 Assembly |          | 1        |