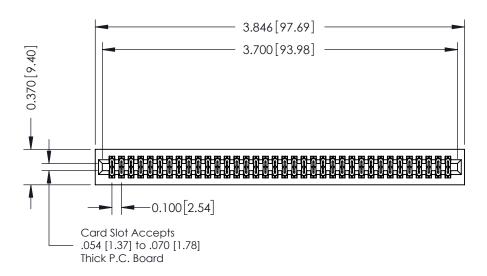

## **See Accompanying Pages for:**

- **Contact Bend Details**
- **Mounting Options**

| 342 / 392 Card Edge Connector |
|-------------------------------|
| Part Number: 342-072-524-201  |

| ACAD REFERENCE NO. 342 ENG MASTER |                  |  |  |  |
|-----------------------------------|------------------|--|--|--|
| DRAWN: J.LEE                      | DATE: OCT. 06/09 |  |  |  |
| CHECKED:                          | DATE:            |  |  |  |
| SCALE: NTS                        | SHEET 1 OF 3     |  |  |  |
| DRAWING NUMBER                    | ISSUE            |  |  |  |