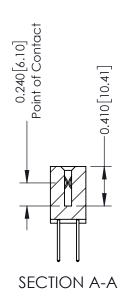

342 Assembly

THIS IS A C.A.D. GENERATED DRAWING DO NOT MAKE MANUAL REVISIONS TO MASTER. ISSUE NUMBER

ORIGINAL

1

| 342 / 392 Series Card Edge Connector<br>Contact Bend Detail |                                                                                                                                   | ACAD REFERENCE NO. 342 ENG MASTER |             |                  |        |
|-------------------------------------------------------------|-----------------------------------------------------------------------------------------------------------------------------------|-----------------------------------|-------------|------------------|--------|
|                                                             |                                                                                                                                   | DRAWN:                            | J.LEE       | DATE: OCT. 06/09 |        |
|                                                             |                                                                                                                                   | CHECKED:                          |             | DATE:            |        |
| EDAC INC                                                    | ARE THE PROPERTY OF EDAC INC.,AND SHALL NOT BE REPRODUCED,OR COPIED OR USED AS THE BASIS FOR THE MANUFACTURE OR SALE OF APPARATUS | SCALE:                            | NTS         | SHEET :          | 2 OF 3 |
| TORONTO, ONTARIO                                            |                                                                                                                                   | DRAWING                           | NUMBER      |                  | ISSUE  |
| YOUR CONNECTION TO QUALITY & SERVICE                        |                                                                                                                                   | 3                                 | 42 Assembly |                  | 1      |