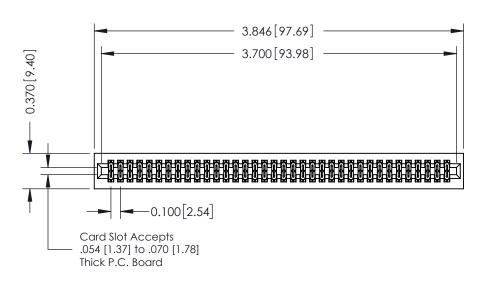

**Mounting Option** 01-No Mounting Lugs **Contact Detail** 

523-P.C. Tail .025 Sq.(0.64 Sq.) - Tail LG=.400(10.16) .100 [2.54] Contact Spacing x .200 [5.08] Row Spacing

**See Accompanying Pages for:** 

- **Contact Bend Details**
- **Mounting Options**

342 / 392 Card Edge Connector Part Number: 342-072-523-201

| ACAD REFERENCE NO. 342 ENG MASTER |                  |  |  |  |
|-----------------------------------|------------------|--|--|--|
| DRAWN: J.LEE                      | DATE: OCT. 06/09 |  |  |  |
| CHECKED:                          | DATE:            |  |  |  |
| SCALE: NTS                        | SHEET 1 OF 3     |  |  |  |
| DRAWING NUMBER                    | ISSUE            |  |  |  |