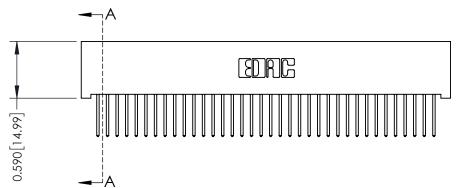

342 Assembly

THIS IS A C.A.D. GENERATED DRAWING DO NOT MAKE MANUAL REVISIONS TO MASTER. ISSUE NUMBER

ORIGINAL

1

| 342 / 392 Series Card Edge Connector<br>Contact Bend Detail |                                                                                                                                   | ACAD REFERENCE NO. 342 ENG MASTER |             |                  |        |
|-------------------------------------------------------------|-----------------------------------------------------------------------------------------------------------------------------------|-----------------------------------|-------------|------------------|--------|
|                                                             |                                                                                                                                   | DRAWN:                            | J.LEE       | DATE: OCT. 06/09 |        |
|                                                             |                                                                                                                                   | CHECKED:                          |             | DATE:            |        |
| EDAC INC                                                    | ARE THE PROPERTY OF EDAC INC.,AND SHALL NOT BE REPRODUCED,OR COPIED OR USED AS THE BASIS FOR THE MANUFACTURE OR SALE OF APPARATUS | SCALE:                            | NTS         | SHEET :          | 2 OF 3 |
| TORONTO, ONTARIO                                            |                                                                                                                                   | DRAWING                           | NUMBER      |                  | ISSUE  |
| YOUR CONNECTION TO QUALITY & SERVICE                        |                                                                                                                                   | 3                                 | 42 Assembly |                  | 1      |