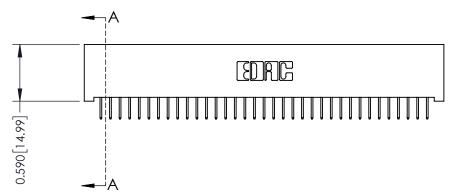

342 Assembly

THIS IS A C.A.D. GENERATED DRAWING DO NOT MAKE MANUAL REVISIONS TO MASTER. ISSUE NUMBER

ORIGINAL

1

| 342 / 392 Series Card Edge Connector<br>Contact Bend Detail |                                                                                                                                                                                                  | ACAD REFERENCE NO. 342 ENG MASTER |             |                  |        |
|-------------------------------------------------------------|--------------------------------------------------------------------------------------------------------------------------------------------------------------------------------------------------|-----------------------------------|-------------|------------------|--------|
|                                                             |                                                                                                                                                                                                  | DRAWN:                            | J.LEE       | DATE: OCT. 06/09 |        |
|                                                             |                                                                                                                                                                                                  | CHECKED:                          |             | DATE:            |        |
| TORONTO, ONTARIO                                            | THESE DRAWINGS AND SPECIFICATIONS ARE THE PROPERTY OF EDAC INC. AND SHALL NOT BE REPRODUCED, OR COPIED OR USED AS THE BASIS FOR THE MANUFACTURE OR SALE OF APPARATUS WITHOUT WRITTEN PERMISSION. | SCALE:                            | NTS         | SHEET :          | 2 OF 3 |
|                                                             |                                                                                                                                                                                                  | DRAWING                           | NUMBER      |                  | ISSUE  |
| YOUR CONNECTION TO QUALITY & SERVICE                        |                                                                                                                                                                                                  | 3                                 | 42 Assembly |                  | 1      |