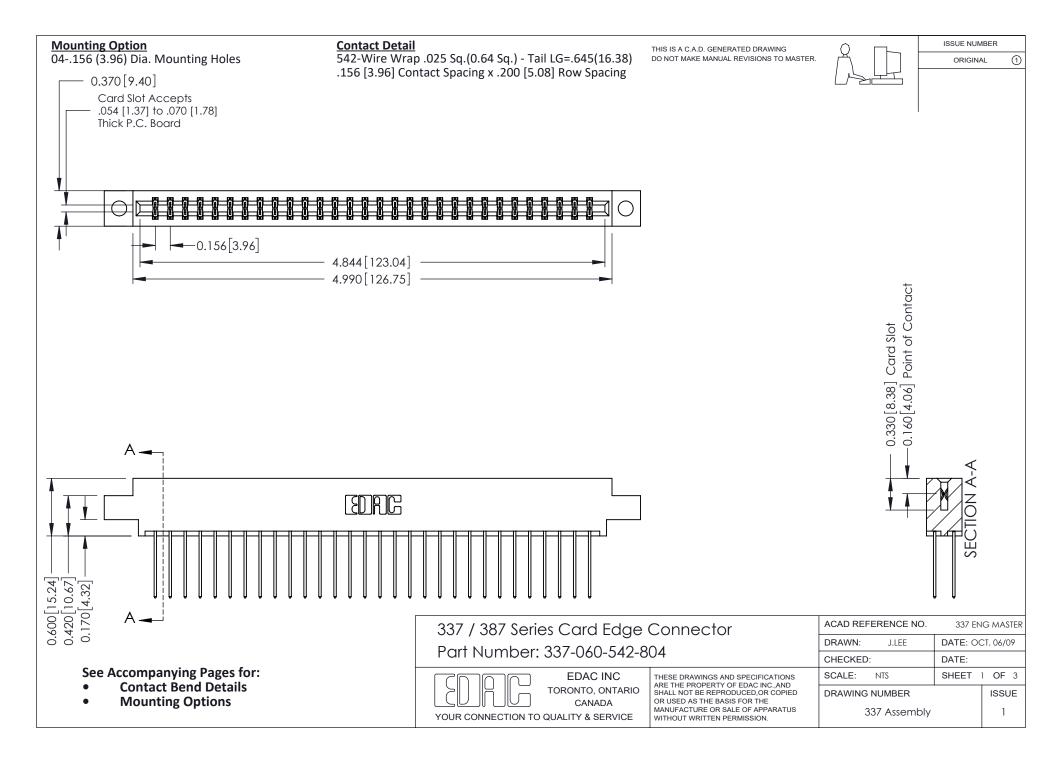

ISSUE NUMBER

ORIGINAL

1

| 337 / 387 Series Card Edge Connector<br>Contact Bend Detail           |                                                                                                                                                                                                  | ACAD REFERENCE NO. 337 E |                  | G MASTER      |
|-----------------------------------------------------------------------|--------------------------------------------------------------------------------------------------------------------------------------------------------------------------------------------------|--------------------------|------------------|---------------|
|                                                                       |                                                                                                                                                                                                  | DRAWN: J.LEE             | DATE: OCT. 06/09 |               |
|                                                                       |                                                                                                                                                                                                  | CHECKED: DATE:           |                  |               |
| EDAC INC TORONTO, ONTARIO CANADA YOUR CONNECTION TO QUALITY & SERVICE | THESE DRAWINGS AND SPECIFICATIONS ARE THE PROPERTY OF EDAC INC.,AND SHALL NOT BE REPRODUCED, OR COPIED OR USED AS THE BASIS FOR THE MANUFACTURE OR SALE OF APPARATUS WITHOUT WRITTEN PERMISSION. | SCALE: NTS               | SHEET            | 2 <b>OF</b> 3 |
|                                                                       |                                                                                                                                                                                                  | DRAWING NUMBER           |                  | ISSUE         |
|                                                                       |                                                                                                                                                                                                  | 337 Assembly             |                  | 1             |