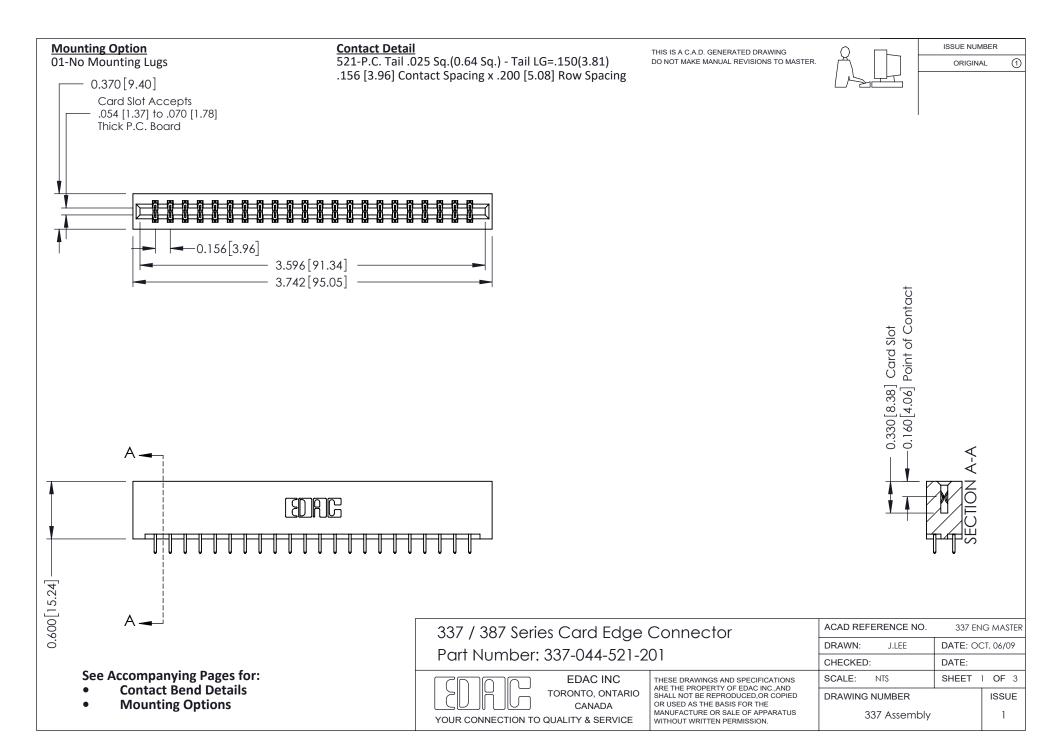

ISSUE NUMBER

ORIGINAL

1

| 337 / 387 Series Card Edge Connector<br>Contact Bend Detail           |                                                                                                                                                                                                  | ACAD REFERENCE NO. 337 E |                  | G MASTER      |
|-----------------------------------------------------------------------|--------------------------------------------------------------------------------------------------------------------------------------------------------------------------------------------------|--------------------------|------------------|---------------|
|                                                                       |                                                                                                                                                                                                  | DRAWN: J.LEE             | DATE: OCT. 06/09 |               |
|                                                                       |                                                                                                                                                                                                  | CHECKED:                 | CKED: DATE:      |               |
| EDAC INC TORONTO, ONTARIO CANADA YOUR CONNECTION TO QUALITY & SERVICE | THESE DRAWINGS AND SPECIFICATIONS ARE THE PROPERTY OF EDAC INC.,AND SHALL NOT BE REPRODUCED, OR COPIED OR USED AS THE BASIS FOR THE MANUFACTURE OR SALE OF APPARATUS WITHOUT WRITTEN PERMISSION. | SCALE: NTS               | SHEET            | 2 <b>OF</b> 3 |
|                                                                       |                                                                                                                                                                                                  | DRAWING NUMBER           |                  | ISSUE         |
|                                                                       |                                                                                                                                                                                                  | 337 Assembly             |                  | 1             |