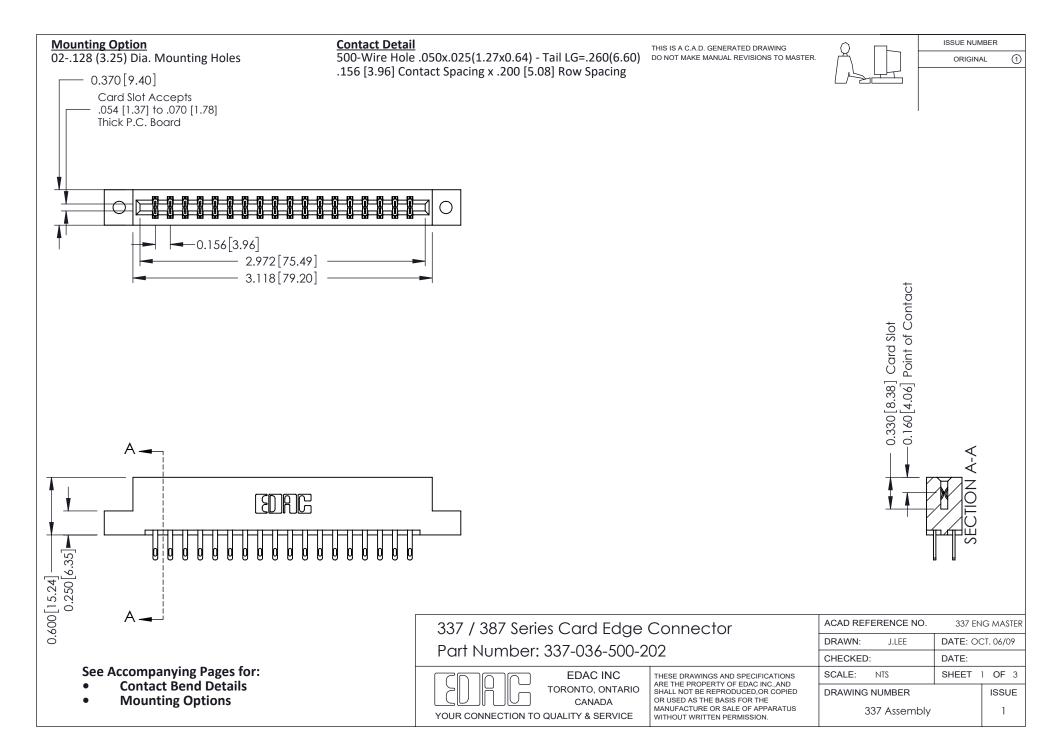

ISSUE NUMBER

ORIGINAL

1

| 337 / 387 Series Card Edge Connector<br>Contact Bend Detail           |                                                                                                                                                                                                  | ACAD REFERENCE NO. 337 E |                  | G MASTER      |
|-----------------------------------------------------------------------|--------------------------------------------------------------------------------------------------------------------------------------------------------------------------------------------------|--------------------------|------------------|---------------|
|                                                                       |                                                                                                                                                                                                  | DRAWN: J.LEE             | DATE: OCT. 06/09 |               |
|                                                                       |                                                                                                                                                                                                  | CHECKED: DATE:           |                  |               |
| EDAC INC TORONTO, ONTARIO CANADA YOUR CONNECTION TO QUALITY & SERVICE | THESE DRAWINGS AND SPECIFICATIONS ARE THE PROPERTY OF EDAC INC.,AND SHALL NOT BE REPRODUCED, OR COPIED OR USED AS THE BASIS FOR THE MANUFACTURE OR SALE OF APPARATUS WITHOUT WRITTEN PERMISSION. | SCALE: NTS               | SHEET            | 2 <b>OF</b> 3 |
|                                                                       |                                                                                                                                                                                                  | DRAWING NUMBER           |                  | ISSUE         |
|                                                                       |                                                                                                                                                                                                  | 337 Assembly             |                  | 1             |