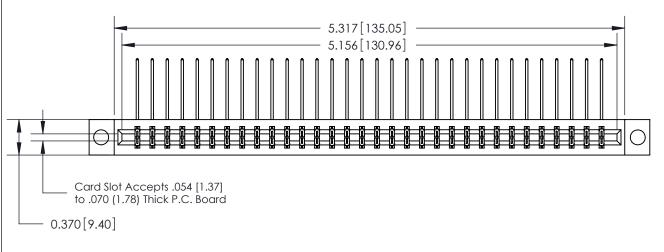

## **See Accompanying Page for:**

- **Bend Detail**
- **Mounting Options**
- **Features and Specifications**

| 333 Series Card Edge Connector |
|--------------------------------|
| Part Number: 333-064-558-204   |

## **Specifications**

- Insulator Material: Thermoplastic Polyester, UL 94V-0, Colour: Green
- Contact Material: Copper, Nickel, Tin Alloy CA-725
- Contact Plating: Gold on the Mating Area, Tin on the Contact Tails, Nickel Underplate
- Current Rating: 3 Amperes Continuous
- Contact Resistance: 10 Milliohms Maximum
- Dielectric Withstanding Voltage: 1800 V AC rms at Sea Level Between Adjacent Contacts
- Insulation Resistance: 5000 Megohms Minimum
- Operating Temperature: -65 to +105 Degrees C
- Insertion Force: 16 oz (4.45 N) Maximum per Contact Pair when Tested with a .070 (1.78) Thick Gauge
- Withdrawal Force: 1 oz (0.28 N) Minimum per Contact Pair when Tested with a .054 (1.37) Thick Gauge