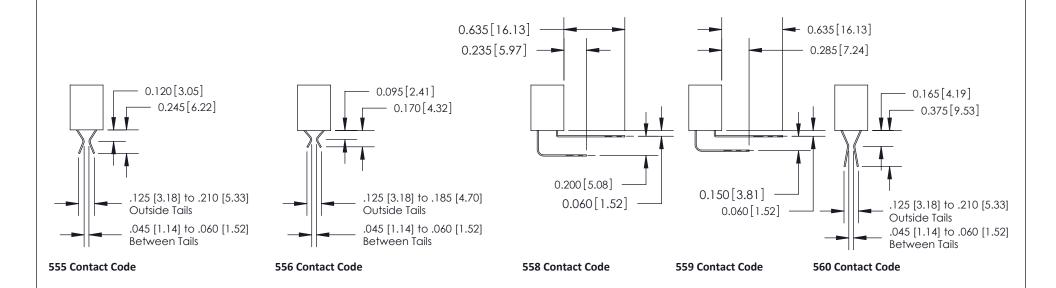

#### **Contact Detail**

558-90 Degree Bend (Code 541 Contacts) .156 [3.96] Contact Spacing x .200 [5.08] Row Spacing

**SECTION A-A** 