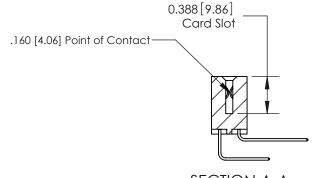

#### **Contact Detail**

558-90 Degree Bend (Code 541 Contacts) .156 [3.96] Contact Spacing x .200 [5.08] Row Spacing

**SECTION A-A** 