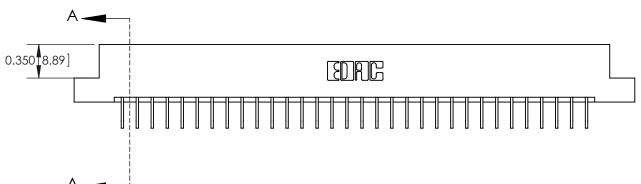

## **See Accompanying Page for:**

- **Bend Detail**
- **Mounting Options**
- **Features and Specifications**

| 333 Series Card Edge Connector |
|--------------------------------|
| Part Number: 333-064-558-204   |

### **Features**

- .156 (3.96) Contact Spacing x .200 (5.08) Row Spacing
- Accepts .062 (1.57) Nominal Thickness P.C. Board
- High Profile Insulator Body .600 (15.24)
- Contact Termination Options include P.C. Tail, Wire Hole, Wire Wrap, 90 Degree, & Extender Board Bends
- Single or Dual Row Configurations
- Variety of Mounting Options, Flush or Offset Lugs
- Accepts Between Contact and In-Contact Polarizing Keys