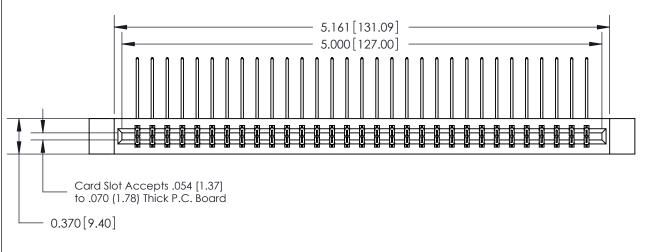

### **Features**

- .156 (3.96) Contact Spacing x .200 (5.08) Row Spacing
- Accepts .062 (1.57) Nominal Thickness P.C. Board
- High Profile Insulator Body .600 (15.24)
- Contact Termination Options include P.C. Tail, Wire Hole, Wire Wrap, 90 Degree, & Extender Board Bends
- Single or Dual Row Configurations
- Variety of Mounting Options, Flush or Offset Lugs
- Accepts Between Contact and In-Contact Polarizing Keys

## **Specifications**

- Insulator Material: Thermoplastic Polyester, UL 94V-0, Colour: Green
- Contact Material: Copper, Nickel, Tin Alloy CA-725
- Contact Plating: Gold on the Mating Area, Tin on the Contact Tails, Nickel Underplate
- Current Rating: 3 Amperes Continuous
- Contact Resistance: 10 Milliohms Maximum
- Dielectric Withstanding Voltage: 1800 V AC rms at Sea Level Between Adjacent Contacts
- Insulation Resistance: 5000 Megohms Minimum
- Operating Temperature: -65 to +105 Degrees C
- Insertion Force: 16 oz (4.45 N) Maximum per Contact Pair when Tested with a .070 (1.78) Thick Gauge
- Withdrawal Force: 1 oz (0.28 N) Minimum per Contact Pair when Tested with a .054 (1.37) Thick Gauge