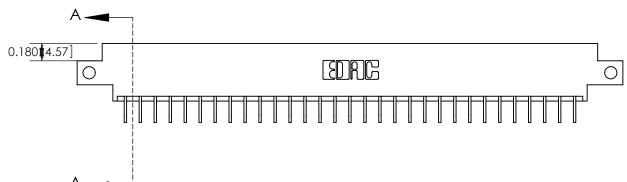

**Mounting Option** 

12-.128 (3.25) Dia. Side Mounting Holes

#### **Contact Detail**

559-90 Degree Bend (Code 541 Contacts)

.156 [3.96] Contact Spacing x .200 [5.08] Row Spacing



1







## **See Accompanying Page for:**

- **Bend Detail**
- **Mounting Options**
- **Features and Specifications**

| 333 Series Card Edge Connector |
|--------------------------------|
| Part Number: 333-062-559-812   |

YOUR CONNECTION TO QUALITY & SERVICE

|   | ACAD REFERENCE NO | . 333 ENG MASTER |
|---|-------------------|------------------|
|   | DRAWN: J.LEE      | DATE: OCT. 14/09 |
|   | CHECKED:          | DATE:            |
|   | SCALE: NTS        | SHEET 1 OF 4     |
| 0 | DRAWING NUMBER    | ISSUE            |

333 Assembly

THIS IS A C.A.D. GENERATED DRAWING DO NOT MAKE MANUAL REVISIONS TO MASTER.

ISSUE NUMBER

ORIGINAL

1



| 333 Series Card Edge Conn                                                                                            | ACAD REFERENCE NO. 333 ENG MAS