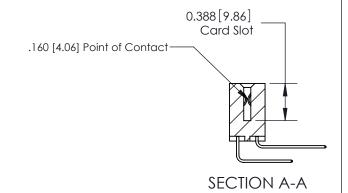

### **Features**

- .156 (3.96) Contact Spacing x .200 (5.08) Row Spacing
- Accepts .062 (1.57) Nominal Thickness P.C. Board
- High Profile Insulator Body .600 (15.24)
- Contact Termination Options include P.C. Tail, Wire Hole, Wire Wrap, 90 Degree, & Extender Board Bends
- Single or Dual Row Configurations
- Variety of Mounting Options, Flush or Offset Lugs
- Accepts Between Contact and In-Contact Polarizing Keys