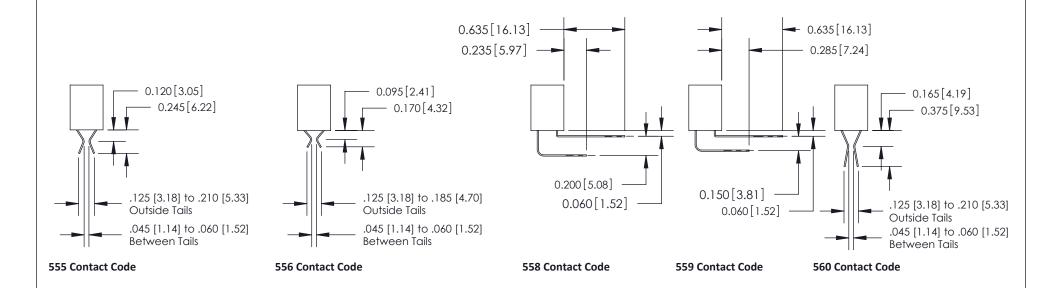

#### **Contact Detail**

559-90 Degree Bend (Code 541 Contacts)

.156 [3.96] Contact Spacing x .200 [5.08] Row Spacing

1