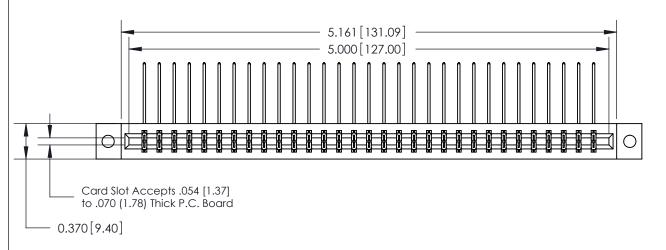

## **See Accompanying Page for:**

- Bend Detail
- Mounting Options
- Features and Specifications

| 333 Series Card Edge Connector |
|--------------------------------|
| Part Number: 333-062-559-202   |

EDAC INC TORONTO, ONTARIO CANADA

## **Specifications**

- Insulator Material: Thermoplastic Polyester, UL 94V-0, Colour: Green
- Contact Material: Copper, Nickel, Tin Alloy CA-725
- Contact Plating: Gold on the Mating Area, Tin on the Contact Tails, Nickel Underplate
- Current Rating: 3 Amperes Continuous
- Contact Resistance: 10 Milliohms Maximum
- Dielectric Withstanding Voltage: 1800 V AC rms at Sea Level Between Adjacent Contacts
- Insulation Resistance: 5000 Megohms Minimum
- Operating Temperature: -65 to +105 Degrees C
- Insertion Force: 16 oz (4.45 N) Maximum per Contact Pair when Tested with a .070 (1.78) Thick Gauge
- Withdrawal Force: 1 oz (0.28 N) Minimum per Contact Pair when Tested with a .054 (1.37) Thick Gauge