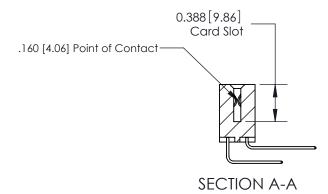

## **See Accompanying Page for:**

- Bend Detail
- Mounting Options
- Features and Specifications

| 333 Series Card Edge Connector |
|--------------------------------|
| Part Number: 333-062-559-202   |

EDAC INC TORONTO, ONTARIO CANADA