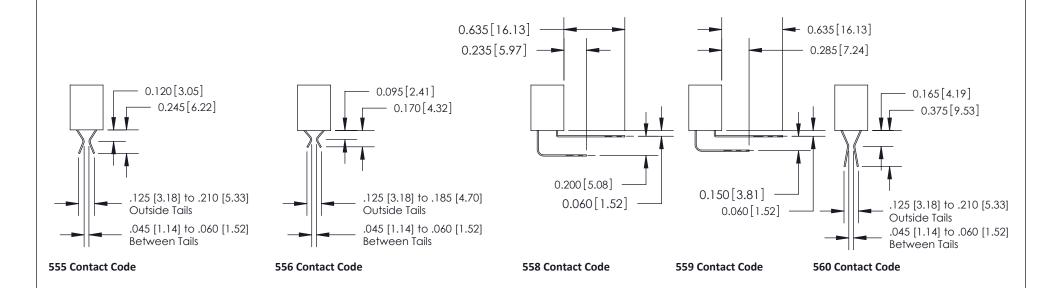

#### **Contact Detail**

559-90 Degree Bend (Code 541 Contacts)

.156 [3.96] Contact Spacing x .200 [5.08] Row Spacing

THIS IS A C.A.D. GENERATED DRAWING DO NOT MAKE MANUAL REVISIONS TO MA

1

ORIGINAL

THIS IS A C.A.D. GENERATED DRAWING DO NOT MAKE MANUAL REVISIONS TO MASTER

SSUE NUMBER

DRIGINAL

1

| 333 Series Card Edge Connector |                                                                                                                                                                                                                                                                                                                                                                                                                                                                                                                                                                                                                                                                                                                                                                                                                                                                                                                                                                                                                                                                                                                                                                                                                                                                                                                                                                                                                                                                                                                                                                                                                                                                                                                                                                                                                                                                                                                                                                                                                                                                                                                                |                | ACAD REFERENCE NO. 333 ENG MASTER                                                                |             |         |           |       |
|--------------------------------|--------------------------------------------------------------------------------------------------------------------------------------------------------------------------------------------------------------------------------------------------------------------------------------------------------------------------------------------------------------------------------------------------------------------------------------------------------------------------------------------------------------------------------------------------------------------------------------------------------------------------------------------------------------------------------------------------------------------------------------------------------------------------------------------------------------------------------------------------------------------------------------------------------------------------------------------------------------------------------------------------------------------------------------------------------------------------------------------------------------------------------------------------------------------------------------------------------------------------------------------------------------------------------------------------------------------------------------------------------------------------------------------------------------------------------------------------------------------------------------------------------------------------------------------------------------------------------------------------------------------------------------------------------------------------------------------------------------------------------------------------------------------------------------------------------------------------------------------------------------------------------------------------------------------------------------------------------------------------------------------------------------------------------------------------------------------------------------------------------------------------------|----------------|--------------------------------------------------------------------------------------------------|-------------|---------|-----------|-------|
|                                | Mounting Options                                                                                                                                                                                                                                                                                                                                                                                                                                                                                                                                                                                                                                                                                                                                                                                                                                                                                                                                                                                                                                                                                                                                                                                                                                                                                                                                                                                                                                                                                                                                                                                                                                                                                                                                                                                                                                                                                                                                                                                                                                                                                                               |                | DRAWN:                                                                                           | J.LEE       | DATE: O | CT. 14/09 |       |
|                                |                                                                                                                                                                                                                                                                                                                                                                                                                                                                                                                                                                                                                                                                                                                                                                                                                                                                                                                                                                                                                                                                                                                                                                                                                                                                                                                                                                                                                                                                                                                                                                                                                                                                                                                                                                                                                                                                                                                                                                                                                                                                                                                                |                | CHECKED                                                                                          | ):          | DATE:   |           |       |
|                                | The second secon |                | SCALE:                                                                                           | NTS         | SHEET : | 3 OF 4    |       |
|                                |                                                                                                                                                                                                                                                                                                                                                                                                                                                                                                                                                                                                                                                                                                                                                                                                                                                                                                                                                                                                                                                                                                                                                                                                                                                                                                                                                                                                                                                                                                                                                                                                                                                                                                                                                                                                                                                                                                                                                                                                                                                                                                                                | RONTO, ONTARIO | ARE THE PROPERTY OF EDAC INC.,AND SHALL NOT BE REPRODUCED,OR COPIED OR USED AS THE BASIS FOR THE | DRAWING     | NUMBER  |           | ISSUE |
|                                | YOUR CONNECTION TO QUALITY & SERVICE WITHOUT WRITTEN PERMISSION.                                                                                                                                                                                                                                                                                                                                                                                                                                                                                                                                                                                                                                                                                                                                                                                                                                                                                                                                                                                                                                                                                                                                                                                                                                                                                                                                                                                                                                                                                                                                                                                                                                                                                                                                                                                                                                                                                                                                                                                                                                                               |                | 3                                                                                                | 33 Assembly |         | 1         |       |