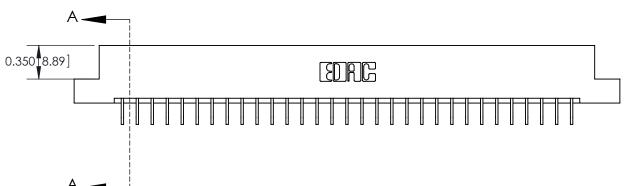

## **See Accompanying Page for:**

- Bend Detail
- Mounting Options
- Features and Specifications

| 333 Series Card Edge Connector |
|--------------------------------|
| Part Number: 333-062-559-202   |

EDAC INC TORONTO, ONTARIO CANADA