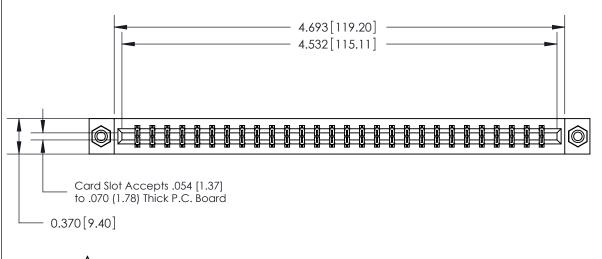

YOUR CONNECTION TO QUALITY & SERVICE

|   | ACAD REFERENCE NO. 333 ENG MASTER |                  |  |  |  |
|---|-----------------------------------|------------------|--|--|--|
|   | DRAWN: J.LEE                      | DATE: OCT. 14/09 |  |  |  |
|   | CHECKED:                          | DATE:            |  |  |  |
|   | SCALE: NTS                        | SHEET 1 OF 4     |  |  |  |
| ) | DRAWING NUMBER                    | ISSUE            |  |  |  |

#### **Features**

- .156 (3.96) Contact Spacing x .200 (5.08) Row Spacing
- Accepts .062 (1.57) Nominal Thickness P.C. Board
- High Profile Insulator Body .600 (15.24)
- Contact Termination Options include P.C. Tail, Wire Hole, Wire Wrap, 90 Degree, & Extender Board Bends
- Single or Dual Row Configurations
- Variety of Mounting Options, Flush or Offset Lugs
- Accepts Between Contact and In-Contact Polarizing Keys

### **Specifications**

- Insulator Material: Thermoplastic Polyester, UL 94V-0, Colour: Green
- Contact Material: Copper, Nickel, Tin Alloy CA-725
- Contact Plating: Gold on the Mating Area, Tin on the Contact Tails, Nickel Underplate
- Current Rating: 3 Amperes Continuous
- Contact Resistance: 10 Milliohms Maximum
- Dielectric Withstanding Voltage: 1800 V AC rms at Sea Level Between Adjacent Contacts
- Insulation Resistance: 5000 Megohms Minimum
- Operating Temperature: -65 to +105 Degrees C
- Insertion Force: 16 oz (4.45 N) Maximum per Contact Pair when Tested with a .070 (1.78) Thick Gauge
- Withdrawal Force: 1 oz (0.28 N) Minimum per Contact Pair when Tested with a .054 (1.37) Thick Gauge