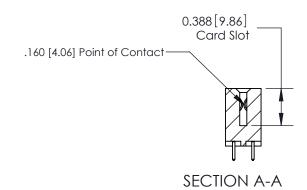

333 Assembly

THIS IS A C.A.D. GENERATED DRAWING DO NOT MAKE MANUAL REVISIONS TO MASTER.

ISSUE NUMBER

ORIGINAL

1

| 333 Series Card Edge Conn             | ACAD REFERENCE NO. 333 ENG MASTER                                                  |                  |         |        |
|---------------------------------------|------------------------------------------------------------------------------------|------------------|---------|--------|
| Contact Bend Detail                   | DRAWN: J.LEE                                                                       | DATE: OCT. 14/09 |         |        |
| Contact bend betail                   |                                                                                    | CHECKED:         | DATE:   |        |
| T T T T T T T T T T T T T T T T T T T |                                                                                    | SCALE: NTS       | SHEET 2 | 2 OF 4 |
|                                       | TORONTO, ONTARIO SHALL NOT BE REPRODUCED, OR COPIED  OR UISED AS THE BASIS FOR THE | DRAWING NUMBER   |         | ISSUE  |
|                                       | JR CONNECTION TO QUALITY & SERVICE WITHOUT WRITTEN PERMISSION.                     |                  |         | 1      |