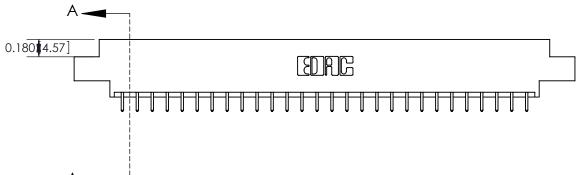

333 Assembly

THIS IS A C.A.D. GENERATED DRAWING DO NOT MAKE MANUAL REVISIONS TO MASTER.

ISSUE NUMBER

ORIGINAL

1

| 333 Series Card Edge Conn             | ACAD REFERENCE NO. 333 ENG MASTER                                                  |                  |         |        |
|---------------------------------------|------------------------------------------------------------------------------------|------------------|---------|--------|
| Contact Bend Detail                   | DRAWN: J.LEE                                                                       | DATE: OCT. 14/09 |         |        |
| Contact bend betail                   |                                                                                    | CHECKED:         | DATE:   |        |
| T T T T T T T T T T T T T T T T T T T |                                                                                    | SCALE: NTS       | SHEET 2 | 2 OF 4 |
|                                       | TORONTO, ONTARIO SHALL NOT BE REPRODUCED, OR COPIED  OR UISED AS THE BASIS FOR THE | DRAWING NUMBER   |         | ISSUE  |
|                                       | JR CONNECTION TO QUALITY & SERVICE WITHOUT WRITTEN PERMISSION.                     |                  |         | 1      |