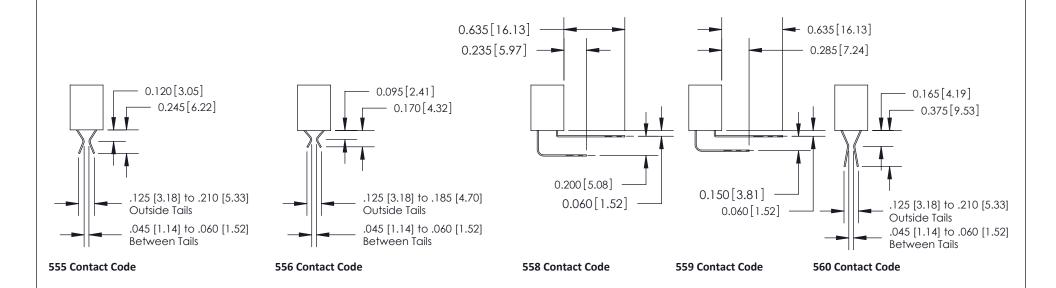

333 Assembly

THIS IS A C.A.D. GENERATED DRAWING DO NOT MAKE MANUAL REVISIONS TO MASTER.

ISSUE NUMBER

ORIGINAL

1

| 333 Series Card Edge Conn             | ACAD REFERENCE NO. 333 ENG MASTER                                                                 |                  |         |        |
|---------------------------------------|---------------------------------------------------------------------------------------------------|------------------|---------|--------|
| Contact Bend Detail                   | DRAWN: J.LEE                                                                                      | DATE: OCT. 14/09 |         |        |
| Contact bend betail                   |                                                                                                   | CHECKED:         | DATE:   |        |
| T T T T T T T T T T T T T T T T T T T |                                                                                                   | SCALE: NTS       | SHEET 2 | 2 OF 4 |
|                                       | TORONTO, ONTARIO SHALL NOT BE REPRODUCED, OR COPIED OR LISED AS THE BASIS FOR THE                 | DRAWING NUMBER   |         | ISSUE  |
|                                       | CANADA  OR USED AS THE BASIS FOR THE MANUFACTURE OR SALE OF APPARATUS WITHOUT WRITTEN PERMISSION. |                  |         | 1      |