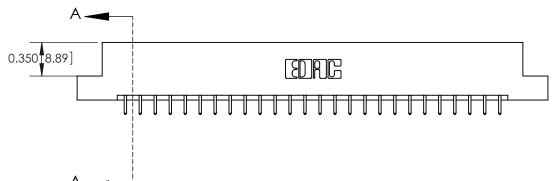

## **Features**

- .156 (3.96) Contact Spacing x .200 (5.08) Row Spacing
- Accepts .062 (1.57) Nominal Thickness P.C. Board
- High Profile Insulator Body .600 (15.24)
- Contact Termination Options include P.C. Tail, Wire Hole, Wire Wrap, 90 Degree, & Extender Board Bends
- Single or Dual Row Configurations
- Variety of Mounting Options, Flush or Offset Lugs
- Accepts Between Contact and In-Contact Polarizing Keys

## **Specifications**

- Insulator Material: Thermoplastic Polyester, UL 94V-0, Colour: Green
- Contact Material: Copper, Nickel, Tin Alloy CA-725
- Contact Plating: Gold on the Mating Area, Tin on the Contact Tails, Nickel Underplate
- Current Rating: 3 Amperes Continuous
- Contact Resistance: 10 Milliohms Maximum
- Dielectric Withstanding Voltage: 1800 V AC rms at Sea Level Between Adjacent Contacts
- Insulation Resistance: 5000 Megohms Minimum
- Operating Temperature: -65 to +105 Degrees C
- Insertion Force: 16 oz (4.45 N) Maximum per Contact Pair when Tested with a .070 (1.78) Thick Gauge
- Withdrawal Force: 1 oz (0.28 N) Minimum per Contact Pair when Tested with a .054 (1.37) Thick Gauge