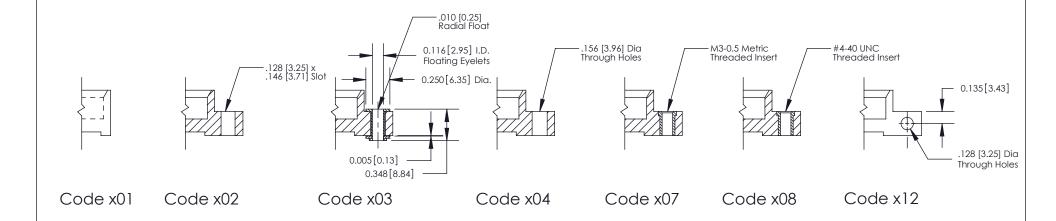

THIS IS A C.A.D. GENERATED DRAWING DO NOT MAKE MANUAL REVISIONS TO MASTER

SSUE NUMBER

DRIGINAL

1

| 333 Series Card Edge Connector |                                                                                                                                                                                                                                                                                                                                                                                                                                                                                                                                                                                                                                                                                                                                                                                                                                                                                                                                                                                                                                                                                                                                                                                                                                                                                                                                                                                                                                                                                                                                                                                                                                                                                                                                                                                                                                                                                                                                                                                                                                                                                                                                |                | ACAD REFERENCE NO. 333 ENG MASTER                                                                |             |           |        |       |
|--------------------------------|--------------------------------------------------------------------------------------------------------------------------------------------------------------------------------------------------------------------------------------------------------------------------------------------------------------------------------------------------------------------------------------------------------------------------------------------------------------------------------------------------------------------------------------------------------------------------------------------------------------------------------------------------------------------------------------------------------------------------------------------------------------------------------------------------------------------------------------------------------------------------------------------------------------------------------------------------------------------------------------------------------------------------------------------------------------------------------------------------------------------------------------------------------------------------------------------------------------------------------------------------------------------------------------------------------------------------------------------------------------------------------------------------------------------------------------------------------------------------------------------------------------------------------------------------------------------------------------------------------------------------------------------------------------------------------------------------------------------------------------------------------------------------------------------------------------------------------------------------------------------------------------------------------------------------------------------------------------------------------------------------------------------------------------------------------------------------------------------------------------------------------|----------------|--------------------------------------------------------------------------------------------------|-------------|-----------|--------|-------|
|                                |                                                                                                                                                                                                                                                                                                                                                                                                                                                                                                                                                                                                                                                                                                                                                                                                                                                                                                                                                                                                                                                                                                                                                                                                                                                                                                                                                                                                                                                                                                                                                                                                                                                                                                                                                                                                                                                                                                                                                                                                                                                                                                                                | DRAWN:         | J.LEE                                                                                            | DATE: O     | CT. 14/09 |        |       |
|                                | Mounting Options                                                                                                                                                                                                                                                                                                                                                                                                                                                                                                                                                                                                                                                                                                                                                                                                                                                                                                                                                                                                                                                                                                                                                                                                                                                                                                                                                                                                                                                                                                                                                                                                                                                                                                                                                                                                                                                                                                                                                                                                                                                                                                               |                | CHECKED                                                                                          | ):          | DATE:     |        |       |
|                                | The second secon |                | SCALE:                                                                                           | NTS         | SHEET :   | 3 OF 4 |       |
|                                |                                                                                                                                                                                                                                                                                                                                                                                                                                                                                                                                                                                                                                                                                                                                                                                                                                                                                                                                                                                                                                                                                                                                                                                                                                                                                                                                                                                                                                                                                                                                                                                                                                                                                                                                                                                                                                                                                                                                                                                                                                                                                                                                | RONTO, ONTARIO | ARE THE PROPERTY OF EDAC INC.,AND SHALL NOT BE REPRODUCED,OR COPIED OR USED AS THE BASIS FOR THE | DRAWING     | NUMBER    |        | ISSUE |
|                                | YOUR CONNECTION TO QUALITY & SERVICE WITHOUT WRITTEN PERMISSION.                                                                                                                                                                                                                                                                                                                                                                                                                                                                                                                                                                                                                                                                                                                                                                                                                                                                                                                                                                                                                                                                                                                                                                                                                                                                                                                                                                                                                                                                                                                                                                                                                                                                                                                                                                                                                                                                                                                                                                                                                                                               |                | 3                                                                                                | 33 Assembly |           | 1      |       |