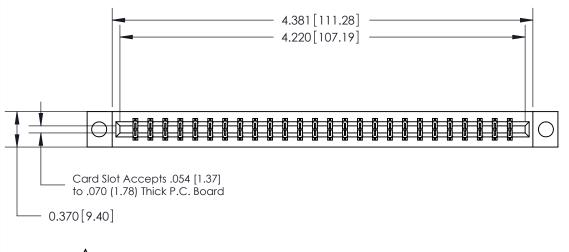

## **Features**

- .156 (3.96) Contact Spacing x .200 (5.08) Row Spacing
- Accepts .062 (1.57) Nominal Thickness P.C. Board
- High Profile Insulator Body .600 (15.24)
- Contact Termination Options include P.C. Tail, Wire Hole, Wire Wrap, 90 Degree, & Extender Board Bends
- Single or Dual Row Configurations
- Variety of Mounting Options, Flush or Offset Lugs
- Accepts Between Contact and In-Contact Polarizing Keys

## **Specifications**

- Insulator Material: Thermoplastic Polyester, UL 94V-0, Colour: Green
- Contact Material: Copper, Nickel, Tin Alloy CA-725
- Contact Plating: Gold on the Mating Area, Tin on the Contact Tails, Nickel Underplate
- Current Rating: 3 Amperes Continuous
- Contact Resistance: 10 Milliohms Maximum
- Dielectric Withstanding Voltage: 1800 V AC rms at Sea Level Between Adjacent Contacts
- Insulation Resistance: 5000 Megohms Minimum
- Operating Temperature: -65 to +105 Degrees C
- Insertion Force: 16 oz (4.45 N) Maximum per Contact Pair when Tested with a .070 (1.78) Thick Gauge
- Withdrawal Force: 1 oz (0.28 N) Minimum per Contact Pair when Tested with a .054 (1.37) Thick Gauge