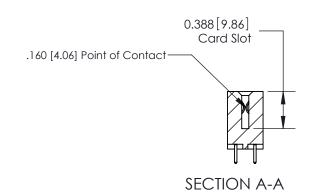

## **Features**

- .156 (3.96) Contact Spacing x .200 (5.08) Row Spacing
- Accepts .062 (1.57) Nominal Thickness P.C. Board
- High Profile Insulator Body .600 (15.24)
- Contact Termination Options include P.C. Tail, Wire Hole, Wire Wrap, 90 Degree, & Extender Board Bends
- Single or Dual Row Configurations
- Variety of Mounting Options, Flush or Offset Lugs
- Accepts Between Contact and In-Contact Polarizing Keys

## **Specifications**

- Insulator Material: Thermoplastic Polyester, UL 94V-0, Colour: Green
- Contact Material: Copper, Nickel, Tin Alloy CA-725
- Contact Plating: Gold on the Mating Area, Tin on the Contact Tails, Nickel Underplate
- Current Rating: 3 Amperes Continuous
- Contact Resistance: 10 Milliohms Maximum
- Dielectric Withstanding Voltage: 1800 V AC rms at Sea Level Between Adjacent Contacts
- Insulation Resistance: 5000 Megohms Minimum
- Operating Temperature: -65 to +105 Degrees C
- Insertion Force: 16 oz (4.45 N) Maximum per Contact Pair when Tested with a .070 (1.78) Thick Gauge
- Withdrawal Force: 1 oz (0.28 N) Minimum per Contact Pair when Tested with a .054 (1.37) Thick Gauge