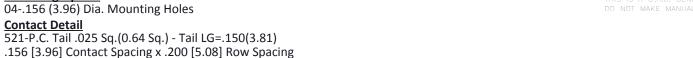

## **Features**

- .156 (3.96) Contact Spacing x .200 (5.08) Row Spacing
- Accepts .062 (1.57) Nominal Thickness P.C. Board
- High Profile Insulator Body .600 (15.24)
- Contact Termination Options include P.C. Tail, Wire Hole, Wire Wrap, 90 Degree, & Extender Board Bends
- Single or Dual Row Configurations
- Variety of Mounting Options, Flush or Offset Lugs
- Accepts Between Contact and In-Contact Polarizing Keys

## **Specifications**

- Insulator Material: Thermoplastic Polyester, UL 94V-0, Colour: Green
- Contact Material: Copper, Nickel, Tin Alloy CA-725
- Contact Plating: Gold on the Mating Area, Tin on the Contact Tails, Nickel Underplate
- Current Rating: 3 Amperes Continuous
- Contact Resistance: 10 Milliohms Maximum
- Dielectric Withstanding Voltage: 1800 V AC rms at Sea Level Between Adjacent Contacts
- Insulation Resistance: 5000 Megohms Minimum
- Operating Temperature: -65 to +105 Degrees C
- Insertion Force: 16 oz (4.45 N) Maximum per Contact Pair when Tested with a .070 (1.78) Thick Gauge
- Withdrawal Force: 1 oz (0.28 N) Minimum per Contact Pair when Tested with a .054 (1.37) Thick Gauge