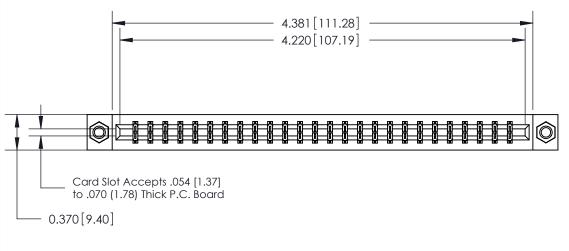

#### **Contact Detail**

520-P.C. Tail .030x.018(0.76x0.46) - Tail LG=.175(4.45)

.156 [3.96] Contact Spacing x .200 [5.08] Row Spacing

## **See Accompanying Page for:**

- Bend Detail
- **Mounting Options**
- **Features and Specifications**

| 333 Series Card Edge Connector |
|--------------------------------|
| Part Number: 333-052-520-207   |