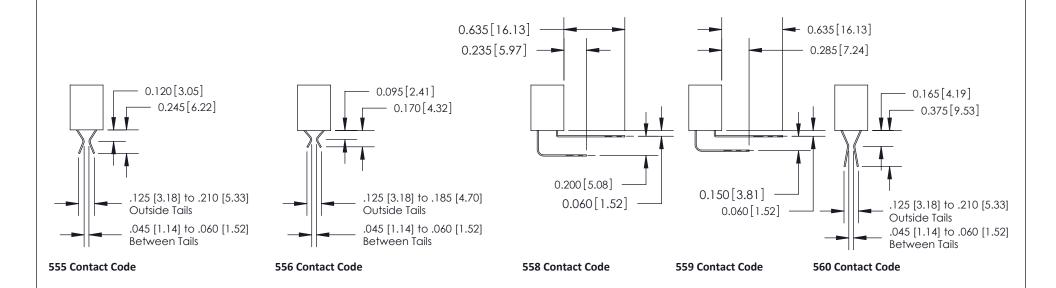

ACAD REFERENCE NO. 333 ENG MASTER

333 Assembly

THIS IS A C.A.D. GENERATED DRAWING DO NOT MAKE MANUAL REVISIONS TO MASTER.

ISSUE NUMBER

ORIGINAL

1

| 333 Series Card Edge Connector<br>Contact Bend Detail |                                                                                                                                                                                                                                                                                                                                                                                                                                                                                                                                                                                                                                                                                                                                                                                                                                                                                                                                                                                                                                                                                                                                                                                                                                                                                                                                                                                                                                                                                                                                                                                                                                                                                                                                                                                                                                                                                                                                                                                                                                                                                                                                | ACAD REFERENCE NO. 333 ENG MASTER |                  |        |  |
|-------------------------------------------------------|--------------------------------------------------------------------------------------------------------------------------------------------------------------------------------------------------------------------------------------------------------------------------------------------------------------------------------------------------------------------------------------------------------------------------------------------------------------------------------------------------------------------------------------------------------------------------------------------------------------------------------------------------------------------------------------------------------------------------------------------------------------------------------------------------------------------------------------------------------------------------------------------------------------------------------------------------------------------------------------------------------------------------------------------------------------------------------------------------------------------------------------------------------------------------------------------------------------------------------------------------------------------------------------------------------------------------------------------------------------------------------------------------------------------------------------------------------------------------------------------------------------------------------------------------------------------------------------------------------------------------------------------------------------------------------------------------------------------------------------------------------------------------------------------------------------------------------------------------------------------------------------------------------------------------------------------------------------------------------------------------------------------------------------------------------------------------------------------------------------------------------|-----------------------------------|------------------|--------|--|
|                                                       |                                                                                                                                                                                                                                                                                                                                                                                                                                                                                                                                                                                                                                                                                                                                                                                                                                                                                                                                                                                                                                                                                                                                                                                                                                                                                                                                                                                                                                                                                                                                                                                                                                                                                                                                                                                                                                                                                                                                                                                                                                                                                                                                | DRAWN: J.LEE                      | DATE: OCT. 14/09 |        |  |
|                                                       |                                                                                                                                                                                                                                                                                                                                                                                                                                                                                                                                                                                                                                                                                                                                                                                                                                                                                                                                                                                                                                                                                                                                                                                                                                                                                                                                                                                                                                                                                                                                                                                                                                                                                                                                                                                                                                                                                                                                                                                                                                                                                                                                | CHECKED:                          | DATE:            |        |  |
| THE DIVINIOUS AND SECURIORISMS                        |                                                                                                                                                                                                                                                                                                                                                                                                                                                                                                                                                                                                                                                                                                                                                                                                                                                                                                                                                                                                                                                                                                                                                                                                                                                                                                                                                                                                                                                                                                                                                                                                                                                                                                                                                                                                                                                                                                                                                                                                                                                                                                                                | SCALE: NTS                        | SHEET 2          | 2 OF 4 |  |
|                                                       | TORONTO, ONTARIO SHALL NOT BE FREY OF EDAC INC., AND SHALL NOT BE FREY OF EDAC INC., AND OR USED OR US | DRAWING NUMBER                    |                  | ISSUE  |  |
|                                                       | ONNECTION TO QUALITY & SERVICE WITHOUT WRITTEN PERMISSION.                                                                                                                                                                                                                                                                                                                                                                                                                                                                                                                                                                                                                                                                                                                                                                                                                                                                                                                                                                                                                                                                                                                                                                                                                                                                                                                                                                                                                                                                                                                                                                                                                                                                                                                                                                                                                                                                                                                                                                                                                                                                     |                                   |                  | 1      |  |