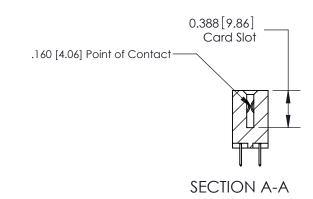

ACAD REFERENCE NO. 333 ENG MASTER

333 Assembly

THIS IS A C.A.D. GENERATED DRAWING DO NOT MAKE MANUAL REVISIONS TO MASTER.

ISSUE NUMBER

ORIGINAL

1

| 333 Series Card Edge Connector<br>Contact Bend Detail |                                                                                                                                                                                                                                                                                                                                                                                                                                                                                                                                                                                                                                                                                                                                                                                                                                                                                                                                                                                                                                                                                                                                                                                                                                                                                                                                                                                                                                                                                                                                                                                                                                                                                                                                                                                                                                                                                                                                                                                                                                                                                                                                | ACAD REFERENCE NO. 333 ENG MASTER |                  |        |  |
|-------------------------------------------------------|--------------------------------------------------------------------------------------------------------------------------------------------------------------------------------------------------------------------------------------------------------------------------------------------------------------------------------------------------------------------------------------------------------------------------------------------------------------------------------------------------------------------------------------------------------------------------------------------------------------------------------------------------------------------------------------------------------------------------------------------------------------------------------------------------------------------------------------------------------------------------------------------------------------------------------------------------------------------------------------------------------------------------------------------------------------------------------------------------------------------------------------------------------------------------------------------------------------------------------------------------------------------------------------------------------------------------------------------------------------------------------------------------------------------------------------------------------------------------------------------------------------------------------------------------------------------------------------------------------------------------------------------------------------------------------------------------------------------------------------------------------------------------------------------------------------------------------------------------------------------------------------------------------------------------------------------------------------------------------------------------------------------------------------------------------------------------------------------------------------------------------|-----------------------------------|------------------|--------|--|
|                                                       |                                                                                                                                                                                                                                                                                                                                                                                                                                                                                                                                                                                                                                                                                                                                                                                                                                                                                                                                                                                                                                                                                                                                                                                                                                                                                                                                                                                                                                                                                                                                                                                                                                                                                                                                                                                                                                                                                                                                                                                                                                                                                                                                | DRAWN: J.LEE                      | DATE: OCT. 14/09 |        |  |
|                                                       |                                                                                                                                                                                                                                                                                                                                                                                                                                                                                                                                                                                                                                                                                                                                                                                                                                                                                                                                                                                                                                                                                                                                                                                                                                                                                                                                                                                                                                                                                                                                                                                                                                                                                                                                                                                                                                                                                                                                                                                                                                                                                                                                | CHECKED:                          | DATE:            |        |  |
| THE DIVINIOUS AND SECURIORISMS                        |                                                                                                                                                                                                                                                                                                                                                                                                                                                                                                                                                                                                                                                                                                                                                                                                                                                                                                                                                                                                                                                                                                                                                                                                                                                                                                                                                                                                                                                                                                                                                                                                                                                                                                                                                                                                                                                                                                                                                                                                                                                                                                                                | SCALE: NTS                        | SHEET 2          | 2 OF 4 |  |
|                                                       | TORONTO, ONTARIO SHALL NOT BE FREY OF EDAC INC., AND SHALL NOT BE FREY OF EDAC INC., AND OR USED OR US | DRAWING NUMBER                    |                  | ISSUE  |  |
|                                                       | ONNECTION TO QUALITY & SERVICE WITHOUT WRITTEN PERMISSION.                                                                                                                                                                                                                                                                                                                                                                                                                                                                                                                                                                                                                                                                                                                                                                                                                                                                                                                                                                                                                                                                                                                                                                                                                                                                                                                                                                                                                                                                                                                                                                                                                                                                                                                                                                                                                                                                                                                                                                                                                                                                     |                                   |                  | 1      |  |