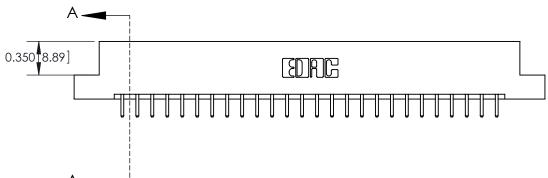

ACAD REFERENCE NO. 333 ENG MASTER

333 Assembly

THIS IS A C.A.D. GENERATED DRAWING DO NOT MAKE MANUAL REVISIONS TO MASTER.

ISSUE NUMBER

ORIGINAL

1

| 333 Series Card Edge Connector<br>Contact Bend Detail |                                                                                                                                                                                                                                                                                                                                                                                                                                                                                                                                                                                                                                                                                                                                                                                                                                                                                                                                                                                                                                                                                                                                                                                                                                                                                                                                                                                                                                                                                                                                                                                                                                                                                                                                                                                                                                                                                                                                                                                                                                                                                                                                | ACAD REFERENCE NO. 333 ENG MASTER |                  |        |  |
|-------------------------------------------------------|--------------------------------------------------------------------------------------------------------------------------------------------------------------------------------------------------------------------------------------------------------------------------------------------------------------------------------------------------------------------------------------------------------------------------------------------------------------------------------------------------------------------------------------------------------------------------------------------------------------------------------------------------------------------------------------------------------------------------------------------------------------------------------------------------------------------------------------------------------------------------------------------------------------------------------------------------------------------------------------------------------------------------------------------------------------------------------------------------------------------------------------------------------------------------------------------------------------------------------------------------------------------------------------------------------------------------------------------------------------------------------------------------------------------------------------------------------------------------------------------------------------------------------------------------------------------------------------------------------------------------------------------------------------------------------------------------------------------------------------------------------------------------------------------------------------------------------------------------------------------------------------------------------------------------------------------------------------------------------------------------------------------------------------------------------------------------------------------------------------------------------|-----------------------------------|------------------|--------|--|
|                                                       |                                                                                                                                                                                                                                                                                                                                                                                                                                                                                                                                                                                                                                                                                                                                                                                                                                                                                                                                                                                                                                                                                                                                                                                                                                                                                                                                                                                                                                                                                                                                                                                                                                                                                                                                                                                                                                                                                                                                                                                                                                                                                                                                | DRAWN: J.LEE                      | DATE: OCT. 14/09 |        |  |
|                                                       |                                                                                                                                                                                                                                                                                                                                                                                                                                                                                                                                                                                                                                                                                                                                                                                                                                                                                                                                                                                                                                                                                                                                                                                                                                                                                                                                                                                                                                                                                                                                                                                                                                                                                                                                                                                                                                                                                                                                                                                                                                                                                                                                | CHECKED:                          | DATE:            |        |  |
| THE DIVINIOUS AND SECURIORISMS                        |                                                                                                                                                                                                                                                                                                                                                                                                                                                                                                                                                                                                                                                                                                                                                                                                                                                                                                                                                                                                                                                                                                                                                                                                                                                                                                                                                                                                                                                                                                                                                                                                                                                                                                                                                                                                                                                                                                                                                                                                                                                                                                                                | SCALE: NTS                        | SHEET 2          | 2 OF 4 |  |
|                                                       | TORONTO, ONTARIO SHALL NOT BE FREY OF EDAC INC., AND SHALL NOT BE FREY OF EDAC INC., AND OR USED OR US | DRAWING NUMBER                    |                  | ISSUE  |  |
|                                                       | ONNECTION TO QUALITY & SERVICE WITHOUT WRITTEN PERMISSION.                                                                                                                                                                                                                                                                                                                                                                                                                                                                                                                                                                                                                                                                                                                                                                                                                                                                                                                                                                                                                                                                                                                                                                                                                                                                                                                                                                                                                                                                                                                                                                                                                                                                                                                                                                                                                                                                                                                                                                                                                                                                     |                                   |                  | 1      |  |