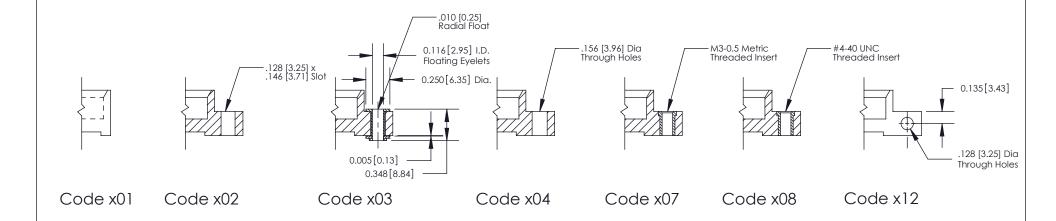

THIS IS A C.A.D. GENERATED DRAWING DO NOT MAKE MANUAL REVISIONS TO MASTER

SSUE NUMBER

DRIGINAL

1

| 333 Series Card Edge Connector |                                                                  | ACAD REFERENCE NO. 333 ENG MASTER |                                                                                                  |             |           |        |       |
|--------------------------------|------------------------------------------------------------------|-----------------------------------|--------------------------------------------------------------------------------------------------|-------------|-----------|--------|-------|
|                                |                                                                  | DRAWN:                            | J.LEE                                                                                            | DATE: O     | CT. 14/09 |        |       |
|                                | Mounting Options                                                 |                                   | CHECKED                                                                                          | ):          | DATE:     |        |       |
|                                | EDAC INC THESE DRAWINGS AND SPECIFICATIONS                       |                                   | SCALE:                                                                                           | NTS         | SHEET :   | 3 OF 4 |       |
|                                |                                                                  | RONTO, ONTARIO                    | ARE THE PROPERTY OF EDAC INC.,AND SHALL NOT BE REPRODUCED,OR COPIED OR USED AS THE BASIS FOR THE | DRAWING     | NUMBER    |        | ISSUE |
|                                | YOUR CONNECTION TO QUALITY & SERVICE WITHOUT WRITTEN PERMISSION. |                                   | 3                                                                                                | 33 Assembly |           | 1      |       |

**Mounting Option** 

07-M3-0.5 Metric Threaded Inserts