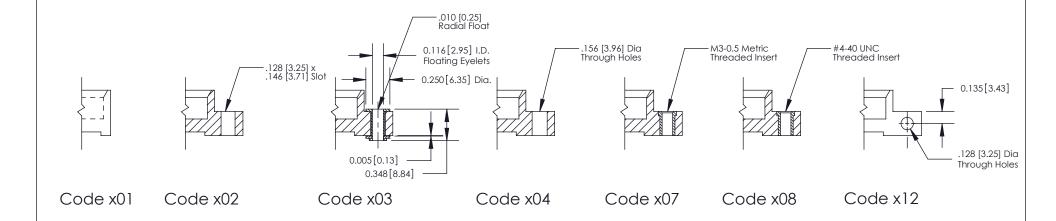

**Mounting Option** 

04-.156 (3.96) Dia. Mounting Holes

THIS IS A C.A.D. GENERATED DRAWING
DO NOT MAKE MANUAL REVISIONS TO MASTER

SSUE NUMBER

DRIGINAL

1

| 333 Series Card Edge Connector |                                                                                                                                                                                                                                                                                                                                                                                                                                                                                                                                                                                                                                                                                                                                                                                                                                                                                                                                                                                                                                                                                                                                                                                                                                                                                                                                                                                                                                                                                                                                                                                                                                                                                                                                                                                                                                                                                                                                                                                                                                                                                                                                |                | ACAD REFERENCE NO. 333 ENG MASTER                                                                |             |           |        |       |
|--------------------------------|--------------------------------------------------------------------------------------------------------------------------------------------------------------------------------------------------------------------------------------------------------------------------------------------------------------------------------------------------------------------------------------------------------------------------------------------------------------------------------------------------------------------------------------------------------------------------------------------------------------------------------------------------------------------------------------------------------------------------------------------------------------------------------------------------------------------------------------------------------------------------------------------------------------------------------------------------------------------------------------------------------------------------------------------------------------------------------------------------------------------------------------------------------------------------------------------------------------------------------------------------------------------------------------------------------------------------------------------------------------------------------------------------------------------------------------------------------------------------------------------------------------------------------------------------------------------------------------------------------------------------------------------------------------------------------------------------------------------------------------------------------------------------------------------------------------------------------------------------------------------------------------------------------------------------------------------------------------------------------------------------------------------------------------------------------------------------------------------------------------------------------|----------------|--------------------------------------------------------------------------------------------------|-------------|-----------|--------|-------|
|                                |                                                                                                                                                                                                                                                                                                                                                                                                                                                                                                                                                                                                                                                                                                                                                                                                                                                                                                                                                                                                                                                                                                                                                                                                                                                                                                                                                                                                                                                                                                                                                                                                                                                                                                                                                                                                                                                                                                                                                                                                                                                                                                                                | DRAWN:         | J.LEE                                                                                            | DATE: O     | CT. 14/09 |        |       |
|                                | Mounting Options                                                                                                                                                                                                                                                                                                                                                                                                                                                                                                                                                                                                                                                                                                                                                                                                                                                                                                                                                                                                                                                                                                                                                                                                                                                                                                                                                                                                                                                                                                                                                                                                                                                                                                                                                                                                                                                                                                                                                                                                                                                                                                               |                | CHECKED                                                                                          | ):          | DATE:     |        |       |
|                                | THE PROPERTY OF THE PROPERTY O |                | SCALE:                                                                                           | NTS         | SHEET :   | 3 OF 4 |       |
|                                |                                                                                                                                                                                                                                                                                                                                                                                                                                                                                                                                                                                                                                                                                                                                                                                                                                                                                                                                                                                                                                                                                                                                                                                                                                                                                                                                                                                                                                                                                                                                                                                                                                                                                                                                                                                                                                                                                                                                                                                                                                                                                                                                | RONTO, ONTARIO | ARE THE PROPERTY OF EDAC INC.,AND SHALL NOT BE REPRODUCED,OR COPIED OR USED AS THE BASIS FOR THE | DRAWING     | NUMBER    |        | ISSUE |
|                                | YOUR CONNECTION TO QUALITY & SERVICE WITHOUT WRITTEN PERMISSION.                                                                                                                                                                                                                                                                                                                                                                                                                                                                                                                                                                                                                                                                                                                                                                                                                                                                                                                                                                                                                                                                                                                                                                                                                                                                                                                                                                                                                                                                                                                                                                                                                                                                                                                                                                                                                                                                                                                                                                                                                                                               |                | 3                                                                                                | 33 Assembly |           | 1      |       |