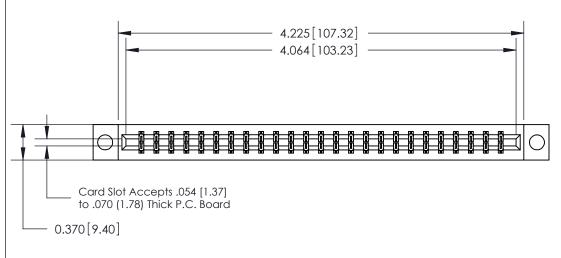

### **Features**

- .156 (3.96) Contact Spacing x .200 (5.08) Row Spacing
- Accepts .062 (1.57) Nominal Thickness P.C. Board
- High Profile Insulator Body .600 (15.24)
- Contact Termination Options include P.C. Tail, Wire Hole, Wire Wrap, 90 Degree, & Extender Board Bends
- Single or Dual Row Configurations
- Variety of Mounting Options, Flush or Offset Lugs
- Accepts Between Contact and In-Contact Polarizing Keys

## **Specifications**

- Insulator Material: Thermoplastic Polyester, UL 94V-0, Colour: Green
- Contact Material: Copper, Nickel, Tin Alloy CA-725
- Contact Plating: Gold on the Mating Area, Tin on the Contact Tails, Nickel Underplate
- Current Rating: 3 Amperes Continuous
- Contact Resistance: 10 Milliohms Maximum
- Dielectric Withstanding Voltage: 1800 V AC rms at Sea Level Between Adjacent Contacts
- Insulation Resistance: 5000 Megohms Minimum
- Operating Temperature: -65 to +105 Degrees C
- Insertion Force: 16 oz (4.45 N) Maximum per Contact Pair when Tested with a .070 (1.78) Thick Gauge
- Withdrawal Force: 1 oz (0.28 N) Minimum per Contact Pair when Tested with a .054 (1.37) Thick Gauge