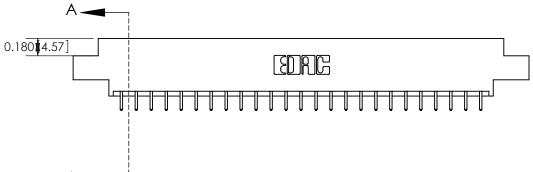

### **Features**

- .156 (3.96) Contact Spacing x .200 (5.08) Row Spacing
- Accepts .062 (1.57) Nominal Thickness P.C. Board
- High Profile Insulator Body .600 (15.24)
- Contact Termination Options include P.C. Tail, Wire Hole, Wire Wrap, 90 Degree, & Extender Board Bends
- Single or Dual Row Configurations
- Variety of Mounting Options, Flush or Offset Lugs
- Accepts Between Contact and In-Contact Polarizing Keys