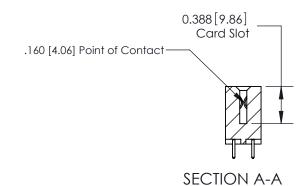

### **Features**

- .156 (3.96) Contact Spacing x .200 (5.08) Row Spacing
- Accepts .062 (1.57) Nominal Thickness P.C. Board
- High Profile Insulator Body .600 (15.24)
- Contact Termination Options include P.C. Tail, Wire Hole, Wire Wrap, 90 Degree, & Extender Board Bends
- Single or Dual Row Configurations
- Variety of Mounting Options, Flush or Offset Lugs
- Accepts Between Contact and In-Contact Polarizing Keys