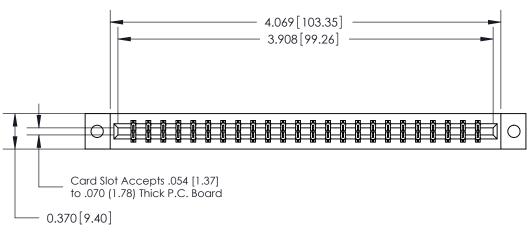

## **Specifications**

- Insulator Material: Thermoplastic Polyester, UL 94V-0, Colour: Green
- Contact Material: Copper, Nickel, Tin Alloy CA-725
- Contact Plating: Gold on the Mating Area, Tin on the Contact Tails, Nickel Underplate
- Current Rating: 3 Amperes Continuous
- Contact Resistance: 10 Milliohms Maximum
- Dielectric Withstanding Voltage: 1800 V AC rms at Sea Level Between Adjacent Contacts
- Insulation Resistance: 5000 Megohms Minimum
- Operating Temperature: -65 to +105 Degrees C
- Insertion Force: 16 oz (4.45 N) Maximum per Contact Pair when Tested with a .070 (1.78) Thick Gauge
- Withdrawal Force: 1 oz (0.28 N) Minimum per Contact Pair when Tested with a .054 (1.37) Thick Gauge