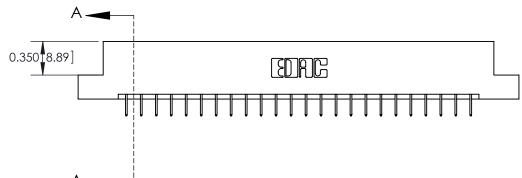

**Mounting Option** 

02-.128 (3.25) Dia. Mounting Holes

#### **Contact Detail**

524-P.C. Tail .018 Sq.(0.46 Sq.) - Tail LG=.175(4.45)

.156 [3.96] Contact Spacing x .200 [5.08] Row Spacing









## **See Accompanying Page for:**

- **Bend Detail**
- **Mounting Options**
- **Features and Specifications**

| 333 Series Card Edge Connector |
|--------------------------------|
| Part Number: 333-048-524-202   |



|   | ACAD REFERENCE NO | 333 ENG MASTER   |
|---|-------------------|------------------|
|   | DRAWN: J.LEE      | DATE: OCT. 14/09 |
|   | CHECKED:          | DATE:            |
|   | SCALE: NTS        | SHEET 1 OF 4     |
| 0 | DRAWING NUMBER    | ISSUE            |

333 Assembly

THIS IS A C.A.D. GENERATED DRAWING DO NOT MAKE MANUAL REVISIONS TO MASTER.

ISSUE NUMBER

ORIGINAL

1



| 333 Series Card Edge Conn                         | ACAD REFERENCE NO. 333 ENG MASTER                                                 |                  |         |        |
|--------