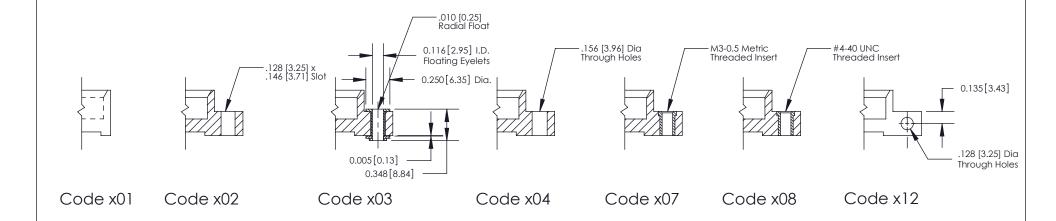

THIS IS A C.A.D. GENERATED DRAWING
DO NOT MAKE MANUAL REVISIONS TO MASTER

SSUE NUMBER

DRIGINAL

1

| 333 Series Card Edge Connector |                                                                                                                                                                                                                                                                                                                                                                                                                                                                                                                                                                                                                                                                                                                                                                                                                                                                                                                                                                                                                                                                                                                                                                                                                                                                                                                                                                                                                                                                                                                                                                                                                                                                                                                                                                                                                                                                                                                                                                                                                                                                                                                                |                | ACAD REFERENCE NO. 333 ENG MASTER                                                                |             |           |        |       |
|--------------------------------|--------------------------------------------------------------------------------------------------------------------------------------------------------------------------------------------------------------------------------------------------------------------------------------------------------------------------------------------------------------------------------------------------------------------------------------------------------------------------------------------------------------------------------------------------------------------------------------------------------------------------------------------------------------------------------------------------------------------------------------------------------------------------------------------------------------------------------------------------------------------------------------------------------------------------------------------------------------------------------------------------------------------------------------------------------------------------------------------------------------------------------------------------------------------------------------------------------------------------------------------------------------------------------------------------------------------------------------------------------------------------------------------------------------------------------------------------------------------------------------------------------------------------------------------------------------------------------------------------------------------------------------------------------------------------------------------------------------------------------------------------------------------------------------------------------------------------------------------------------------------------------------------------------------------------------------------------------------------------------------------------------------------------------------------------------------------------------------------------------------------------------|----------------|--------------------------------------------------------------------------------------------------|-------------|-----------|--------|-------|
|                                |                                                                                                                                                                                                                                                                                                                                                                                                                                                                                                                                                                                                                                                                                                                                                                                                                                                                                                                                                                                                                                                                                                                                                                                                                                                                                                                                                                                                                                                                                                                                                                                                                                                                                                                                                                                                                                                                                                                                                                                                                                                                                                                                | DRAWN:         | J.LEE                                                                                            | DATE: O     | CT. 14/09 |        |       |
|                                | Mounting Options                                                                                                                                                                                                                                                                                                                                                                                                                                                                                                                                                                                                                                                                                                                                                                                                                                                                                                                                                                                                                                                                                                                                                                                                                                                                                                                                                                                                                                                                                                                                                                                                                                                                                                                                                                                                                                                                                                                                                                                                                                                                                                               |                | CHECKED                                                                                          | ):          | DATE:     |        |       |
|                                | The second secon |                | SCALE:                                                                                           | NTS         | SHEET :   | 3 OF 4 |       |
|                                |                                                                                                                                                                                                                                                                                                                                                                                                                                                                                                                                                                                                                                                                                                                                                                                                                                                                                                                                                                                                                                                                                                                                                                                                                                                                                                                                                                                                                                                                                                                                                                                                                                                                                                                                                                                                                                                                                                                                                                                                                                                                                                                                | RONTO, ONTARIO | ARE THE PROPERTY OF EDAC INC.,AND SHALL NOT BE REPRODUCED,OR COPIED OR USED AS THE BASIS FOR THE | DRAWING     | NUMBER    |        | ISSUE |
|                                | YOUR CONNECTION TO QUALITY & SERVICE OR USED AS THE BASIS FOR THE MANUFACTURE OR SALE OF APPARATUS WITHOUT WRITTEN PERMISSION.                                                                                                                                                                                                                                                                                                                                                                                                                                                                                                                                                                                                                                                                                                                                                                                                                                                                                                                                                                                                                                                                                                                                                                                                                                                                                                                                                                                                                                                                                                                                                                                                                                                                                                                                                                                                                                                                                                                                                                                                 |                | 3                                                                                                | 33 Assembly |           | 1      |       |