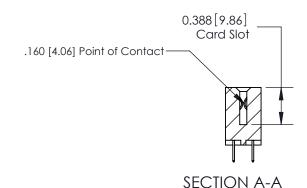

## **Specifications**

- Insulator Material: Thermoplastic Polyester, UL 94V-0, Colour: Green
- Contact Material: Copper, Nickel, Tin Alloy CA-725
- Contact Plating: Gold on the Mating Area, Tin on the Contact Tails, Nickel Underplate
- Current Rating: 3 Amperes Continuous
- Contact Resistance: 10 Milliohms Maximum
- Dielectric Withstanding Voltage: 1800 V AC rms at Sea Level Between Adjacent Contacts
- Insulation Resistance: 5000 Megohms Minimum
- Operating Temperature: -65 to +105 Degrees C
- Insertion Force: 16 oz (4.45 N) Maximum per Contact Pair when Tested with a .070 (1.78) Thick Gauge
- Withdrawal Force: 1 oz (0.28 N) Minimum per Contact Pair when Tested with a .054 (1.37) Thick Gauge