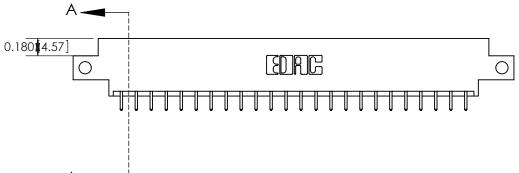

333 Assembly

THIS IS A C.A.D. GENERATED DRAWING DO NOT MAKE MANUAL REVISIONS TO MASTER.

ISSUE NUMBER

ORIGINAL

1

| 333 Series Card Edge Conn                                                                                                                                                                                                                                                                                                                                                                                                                                                                                                                                                                                                                                                                                                                                                                                                                                                                                                                                                                                                                                                                                                                                                                                                                                                                                                                                                                                                                                                                                                                                                                                                                                                                                                                                                                                                                                                                                                                                                                                                                                                                                                      | ACAD REFERENCE NO. 333 ENG MASTER |                  |         |        |
|--------------------------------------------------------------------------------------------------------------------------------------------------------------------------------------------------------------------------------------------------------------------------------------------------------------------------------------------------------------------------------------------------------------------------------------------------------------------------------------------------------------------------------------------------------------------------------------------------------------------------------------------------------------------------------------------------------------------------------------------------------------------------------------------------------------------------------------------------------------------------------------------------------------------------------------------------------------------------------------------------------------------------------------------------------------------------------------------------------------------------------------------------------------------------------------------------------------------------------------------------------------------------------------------------------------------------------------------------------------------------------------------------------------------------------------------------------------------------------------------------------------------------------------------------------------------------------------------------------------------------------------------------------------------------------------------------------------------------------------------------------------------------------------------------------------------------------------------------------------------------------------------------------------------------------------------------------------------------------------------------------------------------------------------------------------------------------------------------------------------------------|-----------------------------------|------------------|---------|--------|
| Contact Bend Detail                                                                                                                                                                                                                                                                                                                                                                                                                                                                                                                                                                                                                                                                                                                                                                                                                                                                                                                                                                                                                                                                                                                                                                                                                                                                                                                                                                                                                                                                                                                                                                                                                                                                                                                                                                                                                                                                                                                                                                                                                                                                                                            | DRAWN: J.LEE                      | DATE: OCT. 14/09 |         |        |
| Confider bend Defail                                                                                                                                                                                                                                                                                                                                                                                                                                                                                                                                                                                                                                                                                                                                                                                                                                                                                                                                                                                                                                                                                                                                                                                                                                                                                                                                                                                                                                                                                                                                                                                                                                                                                                                                                                                                                                                                                                                                                                                                                                                                                                           |                                   | CHECKED:         | DATE:   |        |
| TO THE SE BROWN OF AND SECULO AND |                                   | SCALE: NTS       | SHEET 2 | 2 OF 4 |
| TORONTO, ONTARIO ARE THE PROPERTY OF EDAC INC., AND SHALL NOT BE REPRODUCED, OR COPIED OR LISTED AS THE RASIS FOR THE                                                                                                                                                                                                                                                                                                                                                                                                                                                                                                                                                                                                                                                                                                                                                                                                                                                                                                                                                                                                                                                                                                                                                                                                                                                                                                                                                                                                                                                                                                                                                                                                                                                                                                                                                                                                                                                                                                                                                                                                          | DRAWING NUMBER                    |                  | ISSUE   |        |
| OUR CONNECTION TO QUALITY & SERVICE WITHOUT WRITTEN PERMISSION.                                                                                                                                                                                                                                                                                                                                                                                                                                                                                                                                                                                                                                                                                                                                                                                                                                                                                                                                                                                                                                                                                                                                                                                                                                                                                                                                                                                                                                                                                                                                                                                                                                                                                                                                                                                                                                                                                                                                                                                                                                                                |                                   | 333 Assembly     |         | 1      |