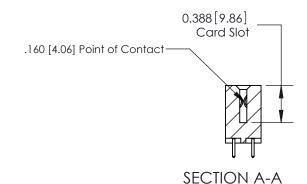

333 Assembly

THIS IS A C.A.D. GENERATED DRAWING DO NOT MAKE MANUAL REVISIONS TO MASTER.

ISSUE NUMBER

ORIGINAL

1

| 333 Series Card Edge Conn                                                                                                                                                                                                                                                                                                                                                                                                                                                                                                                                                                                                                                                                                                                                                                                                                                                                                                                                                                                                                                                                                                                                                                                                                                                                                                                                                                                                                                                                                                                                                                                                                                                                                                                                                                                                                                                                                                                                                                                                                                                                                                      | ACAD REFERENCE NO. 333 ENG MASTER |                  |         |        |
|--------------------------------------------------------------------------------------------------------------------------------------------------------------------------------------------------------------------------------------------------------------------------------------------------------------------------------------------------------------------------------------------------------------------------------------------------------------------------------------------------------------------------------------------------------------------------------------------------------------------------------------------------------------------------------------------------------------------------------------------------------------------------------------------------------------------------------------------------------------------------------------------------------------------------------------------------------------------------------------------------------------------------------------------------------------------------------------------------------------------------------------------------------------------------------------------------------------------------------------------------------------------------------------------------------------------------------------------------------------------------------------------------------------------------------------------------------------------------------------------------------------------------------------------------------------------------------------------------------------------------------------------------------------------------------------------------------------------------------------------------------------------------------------------------------------------------------------------------------------------------------------------------------------------------------------------------------------------------------------------------------------------------------------------------------------------------------------------------------------------------------|-----------------------------------|------------------|---------|--------|
| Contact Bend Detail                                                                                                                                                                                                                                                                                                                                                                                                                                                                                                                                                                                                                                                                                                                                                                                                                                                                                                                                                                                                                                                                                                                                                                                                                                                                                                                                                                                                                                                                                                                                                                                                                                                                                                                                                                                                                                                                                                                                                                                                                                                                                                            | DRAWN: J.LEE                      | DATE: OCT. 14/09 |         |        |
| Confider bend Defail                                                                                                                                                                                                                                                                                                                                                                                                                                                                                                                                                                                                                                                                                                                                                                                                                                                                                                                                                                                                                                                                                                                                                                                                                                                                                                                                                                                                                                                                                                                                                                                                                                                                                                                                                                                                                                                                                                                                                                                                                                                                                                           |                                   | CHECKED:         | DATE:   |        |
| TO THE SE BROWN OF AND SECULO AND |                                   | SCALE: NTS       | SHEET 2 | 2 OF 4 |
| TORONTO, ONTARIO ARE THE PROPERTY OF EDAC INC., AND SHALL NOT BE REPRODUCED, OR COPIED OR LISTED AS THE RASIS FOR THE                                                                                                                                                                                                                                                                                                                                                                                                                                                                                                                                                                                                                                                                                                                                                                                                                                                                                                                                                                                                                                                                                                                                                                                                                                                                                                                                                                                                                                                                                                                                                                                                                                                                                                                                                                                                                                                                                                                                                                                                          | DRAWING NUMBER                    |                  | ISSUE   |        |
| OUR CONNECTION TO QUALITY & SERVICE WITHOUT WRITTEN PERMISSION.                                                                                                                                                                                                                                                                                                                                                                                                                                                                                                                                                                                                                                                                                                                                                                                                                                                                                                                                                                                                                                                                                                                                                                                                                                                                                                                                                                                                                                                                                                                                                                                                                                                                                                                                                                                                                                                                                                                                                                                                                                                                |                                   | 333 Assembly     |         | 1      |