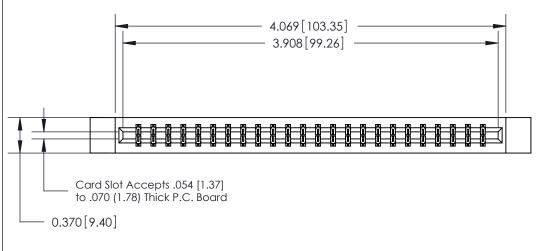

YOUR CONNECTION TO QUALITY & SERVICE

|   | ACAD REFERENCE NO | . 333 ENG MASTER |
|---|-------------------|------------------|
|   | DRAWN: J.LEE      | DATE: OCT. 14/09 |
|   | CHECKED:          | DATE:            |
|   | SCALE: NTS        | SHEET 1 OF 4     |
| D | DRAWING NUMBER    | ISSUE            |

### **Features**

- .156 (3.96) Contact Spacing x .200 (5.08) Row Spacing
- Accepts .062 (1.57) Nominal Thickness P.C. Board
- High Profile Insulator Body .600 (15.24)
- Contact Termination Options include P.C. Tail, Wire Hole, Wire Wrap, 90 Degree, & Extender Board Bends
- Single or Dual Row Configurations
- Variety of Mounting Options, Flush or Offset Lugs
- Accepts Between Contact and In-Contact Polarizing Keys

## **Specifications**

- Insulator Material: Thermoplastic Polyester, UL 94V-0, Colour: Green
- Contact Material: Copper, Nickel, Tin Alloy CA-725
- Contact Plating: Gold on the Mating Area, Tin on the Contact Tails, Nickel Underplate
- Current Rating: 3 Amperes Continuous
- Contact Resistance: 10 Milliohms Maximum
- Dielectric Withstanding Voltage: 1800 V AC rms at Sea Level Between Adjacent Contacts
- Insulation Resistance: 5000 Megohms Minimum
- Operating Temperature: -65 to +105 Degrees C
- Insertion Force: 16 oz (4.45 N) Maximum per Contact Pair when Tested with a .070 (1.78) Thick Gauge
- Withdrawal Force: 1 oz (0.28 N) Minimum per Contact Pair when Tested with a .054 (1.37) Thick Gauge