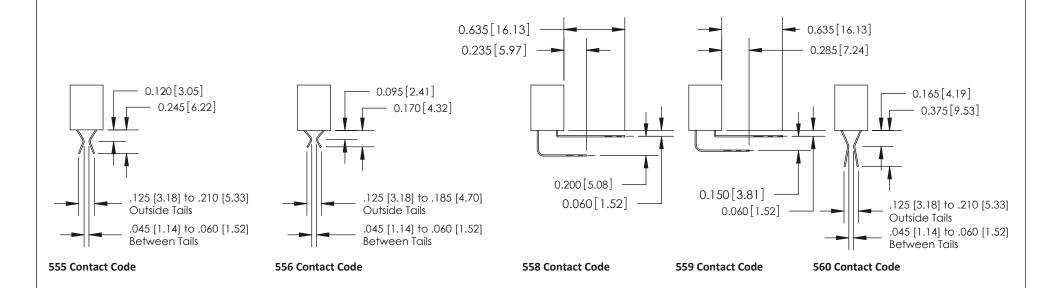

#### **Contact Detail**

521-P.C. Tail .025 Sq.(0.64 Sq.) - Tail LG=.150(3.81)

.156 [3.96] Contact Spacing x .200 [5.08] Row Spacing

THIS IS A C.A.D. GENERATED DRAWING DO NOT MAKE MANUAL REVISIONS TO MASTER

SSUE NUMBER

DRIGINAL

1

| 333 Series Card Edge Connector |                                                                  |                | ACAD REFERENCE NO. 333 ENG MASTER                                                                |             |           |        |       |
|--------------------------------|------------------------------------------------------------------|----------------|--------------------------------------------------------------------------------------------------|-------------|-----------|--------|-------|
|                                |                                                                  | DRAWN:         | J.LEE                                                                                            | DATE: O     | CT. 14/09 |        |       |
|                                | Mounting Options                                                 |                | CHECKED                                                                                          | ):          | DATE:     |        |       |
|                                | THE SE BROWN OF AND SECULOMBINS TO                               |                | SCALE:                                                                                           | NTS         | SHEET :   | 3 OF 4 |       |
|                                |                                                                  | RONTO, ONTARIO | ARE THE PROPERTY OF EDAC INC.,AND SHALL NOT BE REPRODUCED,OR COPIED OR USED AS THE BASIS FOR THE | DRAWING     | NUMBER    |        | ISSUE |
|                                | YOUR CONNECTION TO QUALITY & SERVICE WITHOUT WRITTEN PERMISSION. |                | 3                                                                                                | 33 Assembly |           | 1      |       |