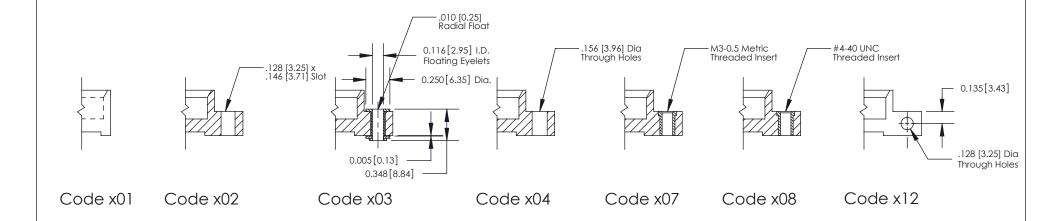

THIS IS A C.A.D. GENERATED DRAWING DO NOT MAKE MANUAL REVISIONS TO MASTER

SSUE NUMBER

DRIGINAL

1

| 333 Series Card Edge Connector |                                                                  |                | ACAD REFERENCE NO. 333 ENG MASTER                                                                |             |           |        |       |
|--------------------------------|------------------------------------------------------------------|----------------|--------------------------------------------------------------------------------------------------|-------------|-----------|--------|-------|
|                                |                                                                  | DRAWN:         | J.LEE                                                                                            | DATE: O     | CT. 14/09 |        |       |
|                                | Mounting Options                                                 |                | CHECKED                                                                                          | ):          | DATE:     |        |       |
|                                | THE SE BROWN OF AND SECULOMBINS TO                               |                | SCALE:                                                                                           | NTS         | SHEET :   | 3 OF 4 |       |
|                                |                                                                  | RONTO, ONTARIO | ARE THE PROPERTY OF EDAC INC.,AND SHALL NOT BE REPRODUCED,OR COPIED OR USED AS THE BASIS FOR THE | DRAWING     | NUMBER    |        | ISSUE |
|                                | YOUR CONNECTION TO QUALITY & SERVICE WITHOUT WRITTEN PERMISSION. |                | 3                                                                                                | 33 Assembly |           | 1      |       |