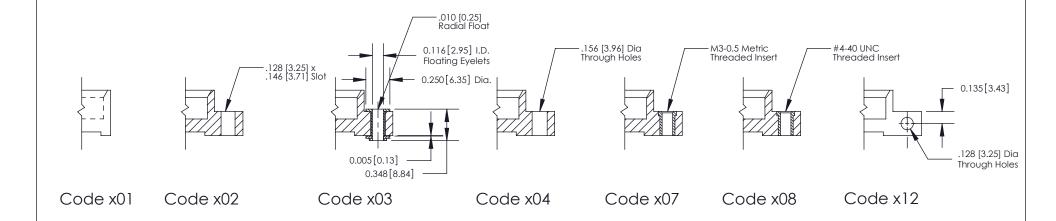

THIS IS A C.A.D. GENERATED DRAWING DO NOT MAKE MANUAL REVISIONS TO MASTER

SSUE NUMBER

DRIGINAL

1

|  | 333 Series Card Edge Connector<br>Mounting Options |                | ACAD REFERENCE NO. 333 ENG MASTER                                                                  |         |                  |         |        |
|--|----------------------------------------------------|----------------|----------------------------------------------------------------------------------------------------|---------|------------------|---------|--------|
|  |                                                    |                | DRAWN:                                                                                             | J.LEE   | DATE: OCT. 14/09 |         |        |
|  |                                                    |                | CHECKED:                                                                                           |         | DATE:            |         |        |
|  |                                                    |                | THESE DRAWINGS AND SPECIFICATIONS                                                                  | SCALE:  | NTS              | SHEET : | 3 OF 4 |
|  |                                                    | RONTO, ONTARIO | ARE THE PROPERTY OF EDAC INC., AND SHALL NOT BE REPRODUCED, OR COPIED OR USED AS THE BASIS FOR THE | DRAWING | NUMBER           |         | ISSUE  |
|  | YOUR CONNECTION TO QUA                             | CANADA         | MANUFACTURE OR SALE OF APPARATUS                                                                   | 3       | 33 Assembly      |         | 1      |