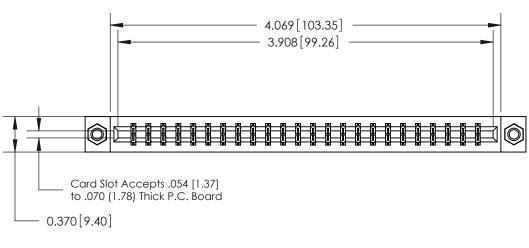

#### **Contact Detail**

520-P.C. Tail .030x.018(0.76x0.46) - Tail LG=.175(4.45)

.156 [3.96] Contact Spacing x .200 [5.08] Row Spacing

HIS IS A C.A.D. GENERATED DRAWING
O NOT MAKE MANUAL REVISIONS TO MASTER.

### **Features**

- .156 (3.96) Contact Spacing x .200 (5.08) Row Spacing
- Accepts .062 (1.57) Nominal Thickness P.C. Board
- High Profile Insulator Body .600 (15.24)
- Contact Termination Options include P.C. Tail, Wire Hole, Wire Wrap, 90 Degree, & Extender Board Bends
- Single or Dual Row Configurations
- Variety of Mounting Options, Flush or Offset Lugs
- Accepts Between Contact and In-Contact Polarizing Keys

## **Specifications**

- Insulator Material: Thermoplastic Polyester, UL 94V-0, Colour: Green
- Contact Material: Copper, Nickel, Tin Alloy CA-725
- Contact Plating: Gold on the Mating Area, Tin on the Contact Tails, Nickel Underplate
- Current Rating: 3 Amperes Continuous
- Contact Resistance: 10 Milliohms Maximum
- Dielectric Withstanding Voltage: 1800 V AC rms at Sea Level Between Adjacent Contacts
- Insulation Resistance: 5000 Megohms Minimum
- Operating Temperature: -65 to +105 Degrees C
- Insertion Force: 16 oz (4.45 N) Maximum per Contact Pair when Tested with a .070 (1.78) Thick Gauge
- Withdrawal Force: 1 oz (0.28 N) Minimum per Contact Pair when Tested with a .054 (1.37) Thick Gauge