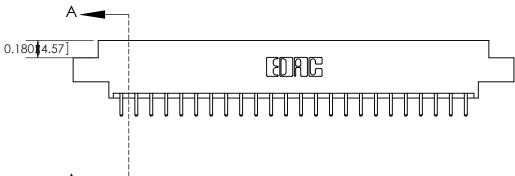

#### **Contact Detail**

520-P.C. Tail .030x.018(0.76x0.46) - Tail LG=.175(4.45)

.156 [3.96] Contact Spacing x .200 [5.08] Row Spacing

HIS IS A C.A.D. GENERATED DRAWING
O NOT MAKE MANUAL REVISIONS TO MASTER.

### **Features**

- .156 (3.96) Contact Spacing x .200 (5.08) Row Spacing
- Accepts .062 (1.57) Nominal Thickness P.C. Board
- High Profile Insulator Body .600 (15.24)
- Contact Termination Options include P.C. Tail, Wire Hole, Wire Wrap, 90 Degree, & Extender Board Bends
- Single or Dual Row Configurations
- Variety of Mounting Options, Flush or Offset Lugs
- Accepts Between Contact and In-Contact Polarizing Keys