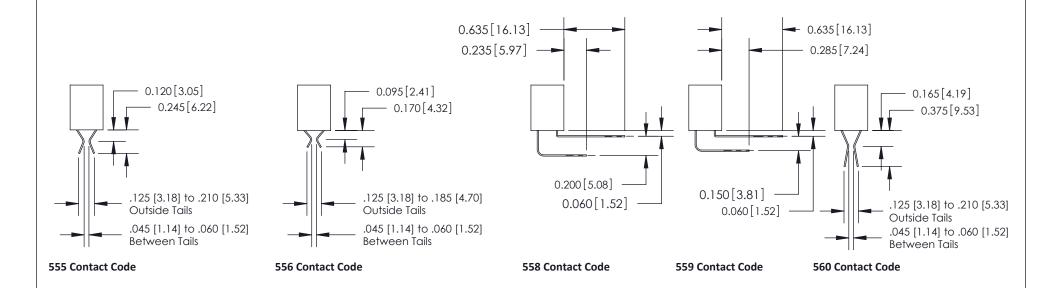

#### **Contact Detail**

520-P.C. Tail .030x.018(0.76x0.46) - Tail LG=.175(4.45)

.156 [3.96] Contact Spacing x .200 [5.08] Row Spacing

HIS IS A C.A.D. GENERATED DRAWING
O NOT MAKE MANUAL REVISIONS TO MASTER.

### **Features**

- .156 (3.96) Contact Spacing x .200 (5.08) Row Spacing
- Accepts .062 (1.57) Nominal Thickness P.C. Board
- High Profile Insulator Body .600 (15.24)
- Contact Termination Options include P.C. Tail, Wire Hole, Wire Wrap, 90 Degree, & Extender Board Bends
- Single or Dual Row Configurations
- Variety of Mounting Options, Flush or Offset Lugs
- Accepts Between Contact and In-Contact Polarizing Keys