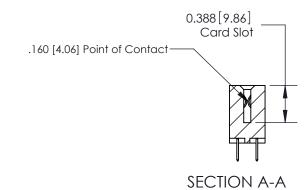

### **Features**

- .156 (3.96) Contact Spacing x .200 (5.08) Row Spacing
- Accepts .062 (1.57) Nominal Thickness P.C. Board
- High Profile Insulator Body .600 (15.24)
- Contact Termination Options include P.C. Tail, Wire Hole, Wire Wrap, 90 Degree, & Extender Board Bends
- Single or Dual Row Configurations
- Variety of Mounting Options, Flush or Offset Lugs
- Accepts Between Contact and In-Contact Polarizing Keys

## **Specifications**

- Insulator Material: Thermoplastic Polyester, UL 94V-0, Colour: Green
- Contact Material: Copper, Nickel, Tin Alloy CA-725
- Contact Plating: Gold on the Mating Area, Tin on the Contact Tails, Nickel Underplate
- Current Rating: 3 Amperes Continuous
- Contact Resistance: 10 Milliohms Maximum
- Dielectric Withstanding Voltage: 1800 V AC rms at Sea Level Between Adjacent Contacts
- Insulation Resistance: 5000 Megohms Minimum
- Operating Temperature: -65 to +105 Degrees C
- Insertion Force: 16 oz (4.45 N) Maximum per Contact Pair when Tested with a .070 (1.78) Thick Gauge
- Withdrawal Force: 1 oz (0.28 N) Minimum per Contact Pair when Tested with a .054 (1.37) Thick Gauge