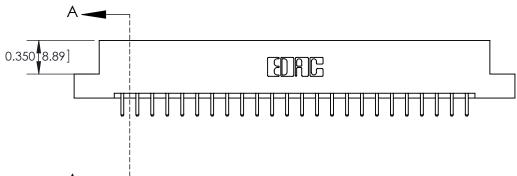

AWING NUMBER ISSUE

333 Assembly 1

THIS IS A C.A.D. GENERATED DRAWING DO NOT MAKE MANUAL REVISIONS TO MASTER.

ISSUE NUMBER

ORIGINAL

1

| 333 Series Card Edge Conn                                                                           | ACAD REFERENCE NO. 333 ENG MASTER |              |                  |        |
|-----------------------------------------------------------------------------------------------------|-----------------------------------|--------------|------------------|--------|
| Contact Bend Detail                                                                                 |                                   | DRAWN: J.LEE | DATE: OCT. 14/09 |        |
|                                                                                                     |                                   | CHECKED:     | DATE:            |        |
| TO THE EDITION THE STREET BROWNINGS AND SECURIORISMS TO                                             |                                   | SCALE: NTS   | SHEET 2          | 2 OF 4 |
| TORONTO, ONTARIO SHALL NOT BE REPRODUCED, OR COPIED OR LISED AS THE BASIS FOR THE                   | DRAWING NUMBER                    |              | ISSUE            |        |
| CANADA  OR USED AS THE BASIS FOR THE  MANUFACTURE OR SALE OF APPARATUS  WITHOUT WRITTEN PERMISSION. |                                   | 333 Assembly |                  | 1      |