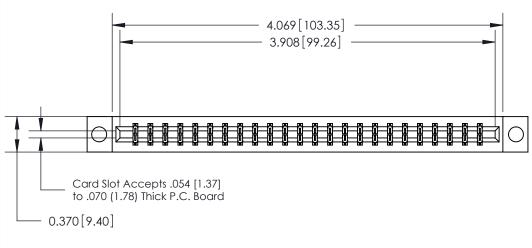

ISSUE NUMBER

ORIGINAL

| 0.388 [9.86]<br>Card Slot    |
|------------------------------|
| .160 [4.06] Point of Contact |
|                              |
| SECTION A-A                  |

## **See Accompanying Page for:**

- Bend Detail
- Mounting Options
- Features and Specifications

333 Series Card Edge Connector Part Number: 333-048-520-204

TORONTO, ONTARIO CANADA

CANADA

CANADA

OR USED AS THE BASIS FOR MANUFACTURE OR SALE OF AP WITHOUT WRITTEN PERMISSION.