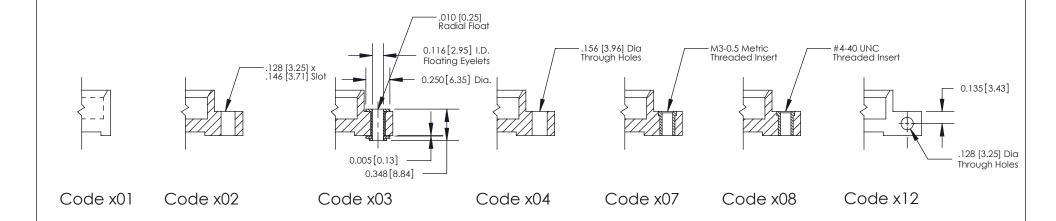

**Mounting Option** 

04-.156 (3.96) Dia. Mounting Holes

THIS IS A C.A.D. GENERATED DRAWING DO NOT MAKE MANUAL REVISIONS TO MASTER

SSUE NUMBER

DRIGINAL

1

| 333 Series Card Edge Connector |                                                                                                                                                                                                                                                                                                                                                                                                                                                                                                                                                                                                                                                                                                                                                                                                                                                                                                                                                                                                                                                                                                                                                                                                                                                                                                                                                                                                                                                                                                                                                                                                                                                                                                                                                                                                                                                                                                                                                                                                                                                                                                                                |                | ACAD REFERENCE NO. 333 ENG MASTER                                                                |             |         |           |       |
|--------------------------------|--------------------------------------------------------------------------------------------------------------------------------------------------------------------------------------------------------------------------------------------------------------------------------------------------------------------------------------------------------------------------------------------------------------------------------------------------------------------------------------------------------------------------------------------------------------------------------------------------------------------------------------------------------------------------------------------------------------------------------------------------------------------------------------------------------------------------------------------------------------------------------------------------------------------------------------------------------------------------------------------------------------------------------------------------------------------------------------------------------------------------------------------------------------------------------------------------------------------------------------------------------------------------------------------------------------------------------------------------------------------------------------------------------------------------------------------------------------------------------------------------------------------------------------------------------------------------------------------------------------------------------------------------------------------------------------------------------------------------------------------------------------------------------------------------------------------------------------------------------------------------------------------------------------------------------------------------------------------------------------------------------------------------------------------------------------------------------------------------------------------------------|----------------|--------------------------------------------------------------------------------------------------|-------------|---------|-----------|-------|
|                                | Mounting Options                                                                                                                                                                                                                                                                                                                                                                                                                                                                                                                                                                                                                                                                                                                                                                                                                                                                                                                                                                                                                                                                                                                                                                                                                                                                                                                                                                                                                                                                                                                                                                                                                                                                                                                                                                                                                                                                                                                                                                                                                                                                                                               |                | DRAWN:                                                                                           | J.LEE       | DATE: O | CT. 14/09 |       |
|                                |                                                                                                                                                                                                                                                                                                                                                                                                                                                                                                                                                                                                                                                                                                                                                                                                                                                                                                                                                                                                                                                                                                                                                                                                                                                                                                                                                                                                                                                                                                                                                                                                                                                                                                                                                                                                                                                                                                                                                                                                                                                                                                                                |                | CHECKED                                                                                          | ):          | DATE:   |           |       |
|                                | The second secon |                | SCALE:                                                                                           | NTS         | SHEET : | 3 OF 4    |       |
|                                |                                                                                                                                                                                                                                                                                                                                                                                                                                                                                                                                                                                                                                                                                                                                                                                                                                                                                                                                                                                                                                                                                                                                                                                                                                                                                                                                                                                                                                                                                                                                                                                                                                                                                                                                                                                                                                                                                                                                                                                                                                                                                                                                | RONTO, ONTARIO | ARE THE PROPERTY OF EDAC INC.,AND SHALL NOT BE REPRODUCED,OR COPIED OR USED AS THE BASIS FOR THE | DRAWING     | NUMBER  |           | ISSUE |
|                                | YOUR CONNECTION TO QUALITY & SERVICE OR USED AS THE BASIS FOR THE MANUFACTURE OR SALE OF APPARATUS WITHOUT WRITTEN PERMISSION.                                                                                                                                                                                                                                                                                                                                                                                                                                                                                                                                                                                                                                                                                                                                                                                                                                                                                                                                                                                                                                                                                                                                                                                                                                                                                                                                                                                                                                                                                                                                                                                                                                                                                                                                                                                                                                                                                                                                                                                                 |                | 3                                                                                                | 33 Assembly |         | 1         |       |