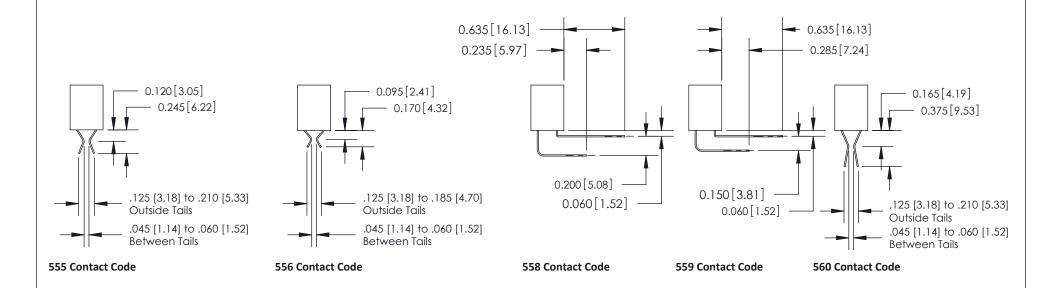

#### **Contact Detail**

520-P.C. Tail .030x.018(0.76x0.46) - Tail LG=.175(4.45)

.156 [3.96] Contact Spacing x .200 [5.08] Row Spacing

THIS IS A C.A.D. GENERATED DRAWING DO NOT MAKE MANUAL REVISIONS TO MASTE

THIS IS A C.A.D. GENERATED DRAWING DO NOT MAKE MANUAL REVISIONS TO MASTER

SSUE NUMBER

DRIGINAL

1

| 333 Series Card Edge Connector |                                                                                                                                                                                                                                                                                                                                                                                                                                                                                                                                                                                                                                                                                                                                                                                                                                                                                                                                                                                                                                                                                                                                                                                                                                                                                                                                                                                                                                                                                                                                                                                                                                                                                                                                                                                                                                                                                                                                                                                                                                                                                                                                |                | ACAD REFERENCE NO. 333 ENG MASTER                                                                |             |         |           |       |
|--------------------------------|--------------------------------------------------------------------------------------------------------------------------------------------------------------------------------------------------------------------------------------------------------------------------------------------------------------------------------------------------------------------------------------------------------------------------------------------------------------------------------------------------------------------------------------------------------------------------------------------------------------------------------------------------------------------------------------------------------------------------------------------------------------------------------------------------------------------------------------------------------------------------------------------------------------------------------------------------------------------------------------------------------------------------------------------------------------------------------------------------------------------------------------------------------------------------------------------------------------------------------------------------------------------------------------------------------------------------------------------------------------------------------------------------------------------------------------------------------------------------------------------------------------------------------------------------------------------------------------------------------------------------------------------------------------------------------------------------------------------------------------------------------------------------------------------------------------------------------------------------------------------------------------------------------------------------------------------------------------------------------------------------------------------------------------------------------------------------------------------------------------------------------|----------------|--------------------------------------------------------------------------------------------------|-------------|---------|-----------|-------|
|                                | Mounting Options                                                                                                                                                                                                                                                                                                                                                                                                                                                                                                                                                                                                                                                                                                                                                                                                                                                                                                                                                                                                                                                                                                                                                                                                                                                                                                                                                                                                                                                                                                                                                                                                                                                                                                                                                                                                                                                                                                                                                                                                                                                                                                               |                | DRAWN:                                                                                           | J.LEE       | DATE: O | CT. 14/09 |       |
|                                |                                                                                                                                                                                                                                                                                                                                                                                                                                                                                                                                                                                                                                                                                                                                                                                                                                                                                                                                                                                                                                                                                                                                                                                                                                                                                                                                                                                                                                                                                                                                                                                                                                                                                                                                                                                                                                                                                                                                                                                                                                                                                                                                |                | CHECKED                                                                                          | ):          | DATE:   |           |       |
|                                | The second secon |                | SCALE:                                                                                           | NTS         | SHEET : | 3 OF 4    |       |
|                                |                                                                                                                                                                                                                                                                                                                                                                                                                                                                                                                                                                                                                                                                                                                                                                                                                                                                                                                                                                                                                                                                                                                                                                                                                                                                                                                                                                                                                                                                                                                                                                                                                                                                                                                                                                                                                                                                                                                                                                                                                                                                                                                                | RONTO, ONTARIO | ARE THE PROPERTY OF EDAC INC.,AND SHALL NOT BE REPRODUCED,OR COPIED OR USED AS THE BASIS FOR THE | DRAWING     | NUMBER  |           | ISSUE |
|                                | YOUR CONNECTION TO QUALITY & SERVICE OR USED AS THE BASIS FOR THE MANUFACTURE OR SALE OF APPARATUS WITHOUT WRITTEN PERMISSION.                                                                                                                                                                                                                                                                                                                                                                                                                                                                                                                                                                                                                                                                                                                                                                                                                                                                                                                                                                                                                                                                                                                                                                                                                                                                                                                                                                                                                                                                                                                                                                                                                                                                                                                                                                                                                                                                                                                                                                                                 |                | 3                                                                                                | 33 Assembly |         | 1         |       |