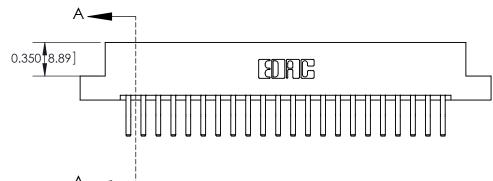

### **Features**

- .156 (3.96) Contact Spacing x .200 (5.08) Row Spacing
- Accepts .062 (1.57) Nominal Thickness P.C. Board
- High Profile Insulator Body .600 (15.24)
- Contact Termination Options include P.C. Tail, Wire Hole, Wire Wrap, 90 Degree, & Extender Board Bends
- Single or Dual Row Configurations
- Variety of Mounting Options, Flush or Offset Lugs
- Accepts Between Contact and In-Contact Polarizing Keys