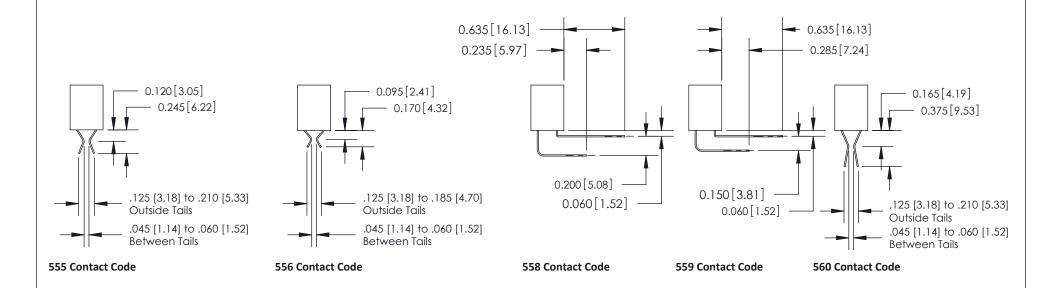

#### **Contact Detail**

560-Extender Board Bend (Code 523 Contacts)

.156 [3.96] Contact Spacing x .200 [5.08] Row Spacing

THIS IS A C.A.D. GENERATED DRAWING

ISSUE NUMBER

ORIGINAL