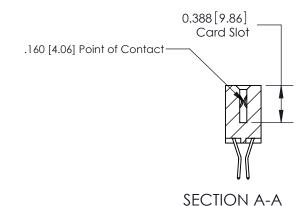

### **Features**

- .156 (3.96) Contact Spacing x .200 (5.08) Row Spacing
- Accepts .062 (1.57) Nominal Thickness P.C. Board
- High Profile Insulator Body .600 (15.24)
- Contact Termination Options include P.C. Tail, Wire Hole, Wire Wrap, 90 Degree, & Extender Board Bends
- Single or Dual Row Configurations
- Variety of Mounting Options, Flush or Offset Lugs
- Accepts Between Contact and In-Contact Polarizing Keys

## **Specifications**

- Insulator Material: Thermoplastic Polyester, UL 94V-0, Colour: Green
- Contact Material: Copper, Nickel, Tin Alloy CA-725
- Contact Plating: Gold on the Mating Area, Tin on the Contact Tails, Nickel Underplate
- Current Rating: 3 Amperes Continuous
- Contact Resistance: 10 Milliohms Maximum
- Dielectric Withstanding Voltage: 1800 V AC rms at Sea Level Between Adjacent Contacts
- Insulation Resistance: 5000 Megohms Minimum
- Operating Temperature: -65 to +105 Degrees C
- Insertion Force: 16 oz (4.45 N) Maximum per Contact Pair when Tested with a .070 (1.78) Thick Gauge
- Withdrawal Force: 1 oz (0.28 N) Minimum per Contact Pair when Tested with a .054 (1.37) Thick Gauge