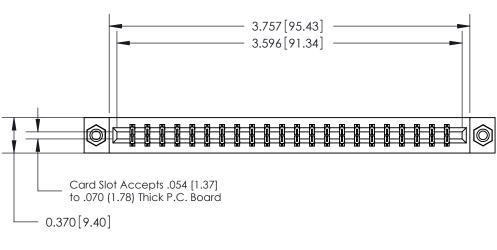

### **Features**

- .156 (3.96) Contact Spacing x .200 (5.08) Row Spacing
- Accepts .062 (1.57) Nominal Thickness P.C. Board
- High Profile Insulator Body .600 (15.24)
- Contact Termination Options include P.C. Tail, Wire Hole, Wire Wrap, 90 Degree, & Extender Board Bends
- Single or Dual Row Configurations
- Variety of Mounting Options, Flush or Offset Lugs
- Accepts Between Contact and In-Contact Polarizing Keys

## **Specifications**

- Insulator Material: Thermoplastic Polyester, UL 94V-0, Colour: Green
- Contact Material: Copper, Nickel, Tin Alloy CA-725
- Contact Plating: Gold on the Mating Area, Tin on the Contact Tails, Nickel Underplate
- Current Rating: 3 Amperes Continuous
- Contact Resistance: 10 Milliohms Maximum
- Dielectric Withstanding Voltage: 1800 V AC rms at Sea Level Between Adjacent Contacts
- Insulation Resistance: 5000 Megohms Minimum
- Operating Temperature: -65 to +105 Degrees C
- Insertion Force: 16 oz (4.45 N) Maximum per Contact Pair when Tested with a .070 (1.78) Thick Gauge
- Withdrawal Force: 1 oz (0.28 N) Minimum per Contact Pair when Tested with a .054 (1.37) Thick Gauge