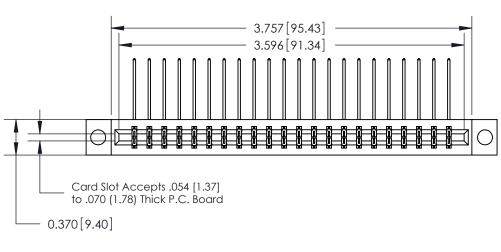

#### **Mounting Option**

04-.156 (3.96) Dia. Mounting Holes

### **Features**

- .156 (3.96) Contact Spacing x .200 (5.08) Row Spacing
- Accepts .062 (1.57) Nominal Thickness P.C. Board
- High Profile Insulator Body .600 (15.24)
- Contact Termination Options include P.C. Tail, Wire Hole, Wire Wrap, 90 Degree, & Extender Board Bends
- Single or Dual Row Configurations
- Variety of Mounting Options, Flush or Offset Lugs
- Accepts Between Contact and In-Contact Polarizing Keys

## **Specifications**

- Insulator Material: Thermoplastic Polyester, UL 94V-0, Colour: Green
- Contact Material: Copper, Nickel, Tin Alloy CA-725
- Contact Plating: Gold on the Mating Area, Tin on the Contact Tails, Nickel Underplate
- Current Rating: 3 Amperes Continuous
- Contact Resistance: 10 Milliohms Maximum
- Dielectric Withstanding Voltage: 1800 V AC rms at Sea Level Between Adjacent Contacts
- Insulation Resistance: 5000 Megohms Minimum
- Operating Temperature: -65 to +105 Degrees C
- Insertion Force: 16 oz (4.45 N) Maximum per Contact Pair when Tested with a .070 (1.78) Thick Gauge
- Withdrawal Force: 1 oz (0.28 N) Minimum per Contact Pair when Tested with a .054 (1.37) Thick Gauge