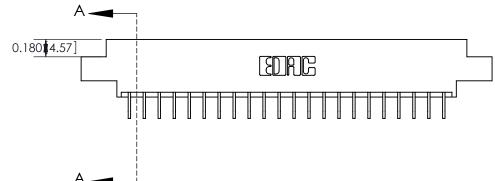

333 Assembly

THIS IS A C.A.D. GENERATED DRAWING DO NOT MAKE MANUAL REVISIONS TO MASTER.

ISSUE NUMBER

ORIGINAL

1

| 333 Series Card Edge Conn                         | ACAD REFERENCE NO. 333 ENG MASTER                                                                                                                                                                                                                                                                                                                                                                                                                                                                                                                                                                                                                                                                                                                                                                                                                                                                                                                                                                                                                                                                                                                                                                                                                                                                                                                                                                                                                                                                                                                                                                                                                                                                                                                                                                                                                                                                                                                                                                                                                                                                                              |                  |         |        |
|---------------------------------------------------|--------------------------------------------------------------------------------------------------------------------------------------------------------------------------------------------------------------------------------------------------------------------------------------------------------------------------------------------------------------------------------------------------------------------------------------------------------------------------------------------------------------------------------------------------------------------------------------------------------------------------------------------------------------------------------------------------------------------------------------------------------------------------------------------------------------------------------------------------------------------------------------------------------------------------------------------------------------------------------------------------------------------------------------------------------------------------------------------------------------------------------------------------------------------------------------------------------------------------------------------------------------------------------------------------------------------------------------------------------------------------------------------------------------------------------------------------------------------------------------------------------------------------------------------------------------------------------------------------------------------------------------------------------------------------------------------------------------------------------------------------------------------------------------------------------------------------------------------------------------------------------------------------------------------------------------------------------------------------------------------------------------------------------------------------------------------------------------------------------------------------------|------------------|---------|--------|
| Contact Bend Detail                               | DRAWN: J.LEE                                                                                                                                                                                                                                                                                                                                                                                                                                                                                                                                                                                                                                                                                                                                                                                                                                                                                                                                                                                                                                                                                                                                                                                                                                                                                                                                                                                                                                                                                                                                                                                                                                                                                                                                                                                                                                                                                                                                                                                                                                                                                                                   | DATE: OCT. 14/09 |         |        |
| Contact bend betail                               |                                                                                                                                                                                                                                                                                                                                                                                                                                                                                                                                                                                                                                                                                                                                                                                                                                                                                                                                                                                                                                                                                                                                                                                                                                                                                                                                                                                                                                                                                                                                                                                                                                                                                                                                                                                                                                                                                                                                                                                                                                                                                                                                | CHECKED:         | DATE:   |        |
| TO THE EDITION THE SE DIVINITION AND SECURIORISTS |                                                                                                                                                                                                                                                                                                                                                                                                                                                                                                                                                                                                                                                                                                                                                                                                                                                                                                                                                                                                                                                                                                                                                                                                                                                                                                                                                                                                                                                                                                                                                                                                                                                                                                                                                                                                                                                                                                                                                                                                                                                                                                                                | SCALE: NTS       | SHEET 2 | 2 OF 4 |
|                                                   | TORONTO, ONTARIO SARE THE PROPERTY OF EDAG INC., AND SARE THE PROP | DRAWING NUMBER   |         | ISSUE  |
|                                                   | CANADA OR USED AS THE BASIS FOR THE MANUFACTURE OR SALE OF APPARATUS WITHOUT WRITTEN PERMISSION.                                                                                                                                                                                                                                                                                                                                                                                                                                                                                                                                                                                                                                                                                                                                                                                                                                                                                                                                                                                                                                                                                                                                                                                                                                                                                                                                                                                                                                                                                                                                                                                                                                                                                                                                                                                                                                                                                                                                                                                                                               |                  |         | 1      |