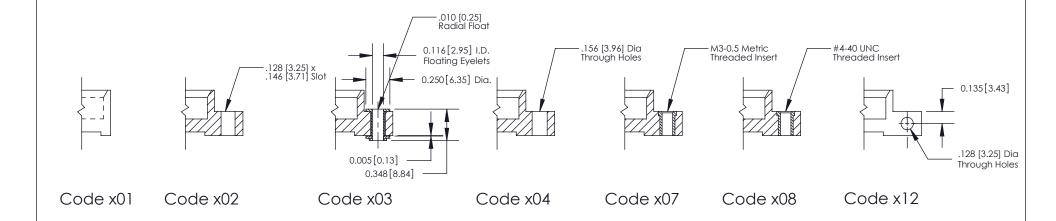

THIS IS A C.A.D. GENERATED DRAWING
DO NOT MAKE MANUAL REVISIONS TO MASTER

SSUE NUMBER

DRIGINAL

1

| 333 Series Card Edge Connector |                                                                                                                                                                                                                                                                                                                                                                                                                                                                                                                                                                                                                                                                                                                                                                                                                                                                                                                                                                                                                                                                                                                                                                                                                                                                                                                                                                                                                                                                                                                                                                                                                                                                                                                                                                                                                                                                                                                                                                                                                                                                                                                                |                | ACAD REFERENCE NO. 333 ENG MASTER                                                                |             |         |           |       |
|--------------------------------|--------------------------------------------------------------------------------------------------------------------------------------------------------------------------------------------------------------------------------------------------------------------------------------------------------------------------------------------------------------------------------------------------------------------------------------------------------------------------------------------------------------------------------------------------------------------------------------------------------------------------------------------------------------------------------------------------------------------------------------------------------------------------------------------------------------------------------------------------------------------------------------------------------------------------------------------------------------------------------------------------------------------------------------------------------------------------------------------------------------------------------------------------------------------------------------------------------------------------------------------------------------------------------------------------------------------------------------------------------------------------------------------------------------------------------------------------------------------------------------------------------------------------------------------------------------------------------------------------------------------------------------------------------------------------------------------------------------------------------------------------------------------------------------------------------------------------------------------------------------------------------------------------------------------------------------------------------------------------------------------------------------------------------------------------------------------------------------------------------------------------------|----------------|--------------------------------------------------------------------------------------------------|-------------|---------|-----------|-------|
|                                | Mounting Options                                                                                                                                                                                                                                                                                                                                                                                                                                                                                                                                                                                                                                                                                                                                                                                                                                                                                                                                                                                                                                                                                                                                                                                                                                                                                                                                                                                                                                                                                                                                                                                                                                                                                                                                                                                                                                                                                                                                                                                                                                                                                                               |                | DRAWN:                                                                                           | J.LEE       | DATE: O | CT. 14/09 |       |
|                                |                                                                                                                                                                                                                                                                                                                                                                                                                                                                                                                                                                                                                                                                                                                                                                                                                                                                                                                                                                                                                                                                                                                                                                                                                                                                                                                                                                                                                                                                                                                                                                                                                                                                                                                                                                                                                                                                                                                                                                                                                                                                                                                                |                | CHECKED                                                                                          | ):          | DATE:   |           |       |
|                                | The second secon |                | SCALE:                                                                                           | NTS         | SHEET : | 3 OF 4    |       |
|                                |                                                                                                                                                                                                                                                                                                                                                                                                                                                                                                                                                                                                                                                                                                                                                                                                                                                                                                                                                                                                                                                                                                                                                                                                                                                                                                                                                                                                                                                                                                                                                                                                                                                                                                                                                                                                                                                                                                                                                                                                                                                                                                                                | RONTO, ONTARIO | ARE THE PROPERTY OF EDAC INC.,AND SHALL NOT BE REPRODUCED,OR COPIED OR USED AS THE BASIS FOR THE | DRAWING     | NUMBER  |           | ISSUE |
|                                | YOUR CONNECTION TO QUALITY & SERVICE OR USED AS THE BASIS FOR THE MANUFACTURE OR SALE OF APPARATUS WITHOUT WRITTEN PERMISSION.                                                                                                                                                                                                                                                                                                                                                                                                                                                                                                                                                                                                                                                                                                                                                                                                                                                                                                                                                                                                                                                                                                                                                                                                                                                                                                                                                                                                                                                                                                                                                                                                                                                                                                                                                                                                                                                                                                                                                                                                 |                | 3                                                                                                | 33 Assembly |         | 1         |       |