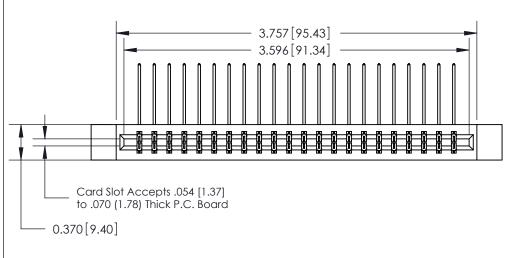

333 Assembly

THIS IS A C.A.D. GENERATED DRAWING DO NOT MAKE MANUAL REVISIONS TO MASTER.

ISSUE NUMBER

ORIGINAL

1

| 333 Series Card Edge Conn                                                                                                                                                                                                                                                                                                                                                                                                                                                                                                                                                                                                                                                                                                                                                                                                                                                                                                                                                                                                                                                                                                                                                                                                                                                                                                                                                                                                                                                                                                                                                                                                                                                                                                                                                                                                                                                                                                                                                                                                                                                                                                      | ACAD REFERENCE NO. 333 ENG MASTER |                  |         |        |
|--------------------------------------------------------------------------------------------------------------------------------------------------------------------------------------------------------------------------------------------------------------------------------------------------------------------------------------------------------------------------------------------------------------------------------------------------------------------------------------------------------------------------------------------------------------------------------------------------------------------------------------------------------------------------------------------------------------------------------------------------------------------------------------------------------------------------------------------------------------------------------------------------------------------------------------------------------------------------------------------------------------------------------------------------------------------------------------------------------------------------------------------------------------------------------------------------------------------------------------------------------------------------------------------------------------------------------------------------------------------------------------------------------------------------------------------------------------------------------------------------------------------------------------------------------------------------------------------------------------------------------------------------------------------------------------------------------------------------------------------------------------------------------------------------------------------------------------------------------------------------------------------------------------------------------------------------------------------------------------------------------------------------------------------------------------------------------------------------------------------------------|-----------------------------------|------------------|---------|--------|
| Contact Bend Detail                                                                                                                                                                                                                                                                                                                                                                                                                                                                                                                                                                                                                                                                                                                                                                                                                                                                                                                                                                                                                                                                                                                                                                                                                                                                                                                                                                                                                                                                                                                                                                                                                                                                                                                                                                                                                                                                                                                                                                                                                                                                                                            | DRAWN: J.LEE                      | DATE: OCT. 14/09 |         |        |
| Confact Bend Defail                                                                                                                                                                                                                                                                                                                                                                                                                                                                                                                                                                                                                                                                                                                                                                                                                                                                                                                                                                                                                                                                                                                                                                                                                                                                                                                                                                                                                                                                                                                                                                                                                                                                                                                                                                                                                                                                                                                                                                                                                                                                                                            |                                   | CHECKED:         | DATE:   |        |
| TO THE SE BROWN OF AND SECULO AND |                                   | SCALE: NTS       | SHEET 2 | 2 OF 4 |
| TORONTO, ONTARIO ARE THE PROPERTY OF EDAC INC., AND SHALL NOT BE REPRODUCED, OR COPIED OR USED AS THE RASIS FOR THE                                                                                                                                                                                                                                                                                                                                                                                                                                                                                                                                                                                                                                                                                                                                                                                                                                                                                                                                                                                                                                                                                                                                                                                                                                                                                                                                                                                                                                                                                                                                                                                                                                                                                                                                                                                                                                                                                                                                                                                                            | DRAWING NUMBER                    |                  | ISSUE   |        |
| UR CONNECTION TO QUALITY & SERVICE WITHOUT WRITTEN PERMISSION.                                                                                                                                                                                                                                                                                                                                                                                                                                                                                                                                                                                                                                                                                                                                                                                                                                                                                                                                                                                                                                                                                                                                                                                                                                                                                                                                                                                                                                                                                                                                                                                                                                                                                                                                                                                                                                                                                                                                                                                                                                                                 |                                   | 333 Assembly     |         | 1      |