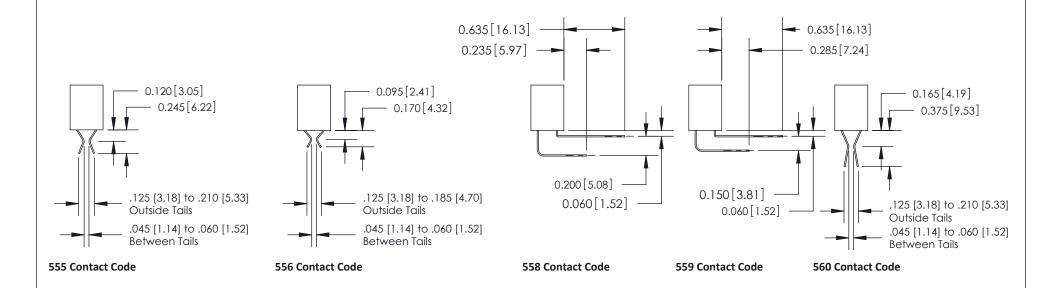

#### **Contact Detail**

559-90 Degree Bend (Code 541 Contacts)

.156 [3.96] Contact Spacing x .200 [5.08] Row Spacing

THIS IS A C.A.D. GENERATED DRAWING

ISSUE NUMBER

ORIGINAL