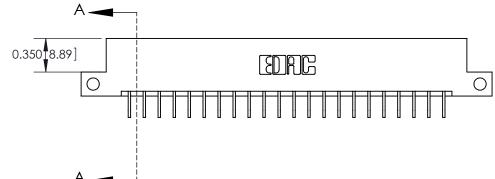

#### **Mounting Option**

12-.128 (3.25) Dia. Side Mounting Holes

THIS IS A C.A.D. GENERATED DRAWING DO NOT MAKE MANUAL REVISIONS TO MASTER

SSUE NUMBER

DRIGINAL

1

| 333 Series Card Edge Connector |                                                                                                                                |                | ACAD REFERENCE NO. 333 ENG MASTER                                                                |             |           |        |       |
|--------------------------------|--------------------------------------------------------------------------------------------------------------------------------|----------------|--------------------------------------------------------------------------------------------------|-------------|-----------|--------|-------|
|                                |                                                                                                                                | DRAWN:         | J.LEE                                                                                            | DATE: O     | CT. 14/09 |        |       |
|                                | Mounting Options                                                                                                               |                | CHECKED                                                                                          | ):          | DATE:     |        |       |
|                                | THE SE BROWN OF AND SECULOMBINS TO                                                                                             |                | SCALE:                                                                                           | NTS         | SHEET :   | 3 OF 4 |       |
|                                |                                                                                                                                | RONTO, ONTARIO | ARE THE PROPERTY OF EDAC INC.,AND SHALL NOT BE REPRODUCED,OR COPIED OR USED AS THE BASIS FOR THE | DRAWING     | NUMBER    |        | ISSUE |
|                                | YOUR CONNECTION TO QUALITY & SERVICE OR USED AS THE BASIS FOR THE MANUFACTURE OR SALE OF APPARATUS WITHOUT WRITTEN PERMISSION. |                | 3                                                                                                | 33 Assembly |           | 1      |       |