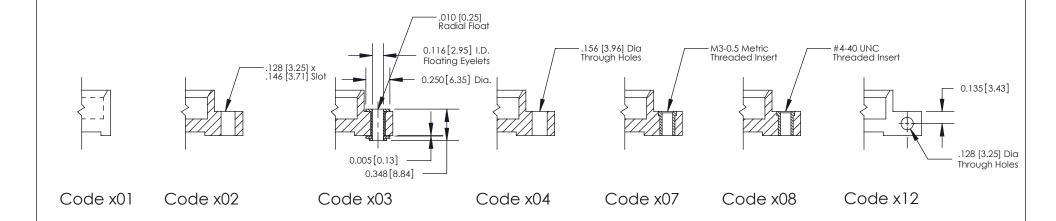

THIS IS A C.A.D. GENERATED DRAWING DO NOT MAKE MANUAL REVISIONS TO MASTER

SSUE NUMBER

DRIGINAL

1

| 333 Series Card Edge Connector |                                                                                                                                |                | ACAD REFERENCE NO. 333 ENG MASTER                                                                |             |           |        |       |
|--------------------------------|--------------------------------------------------------------------------------------------------------------------------------|----------------|--------------------------------------------------------------------------------------------------|-------------|-----------|--------|-------|
|                                |                                                                                                                                | DRAWN:         | J.LEE                                                                                            | DATE: O     | CT. 14/09 |        |       |
|                                | Mounting Options                                                                                                               |                | CHECKED                                                                                          | ):          | DATE:     |        |       |
|                                | THE SE BROWN OF AND SECULOMBINS TO                                                                                             |                | SCALE:                                                                                           | NTS         | SHEET :   | 3 OF 4 |       |
|                                |                                                                                                                                | RONTO, ONTARIO | ARE THE PROPERTY OF EDAC INC.,AND SHALL NOT BE REPRODUCED,OR COPIED OR USED AS THE BASIS FOR THE | DRAWING     | NUMBER    |        | ISSUE |
|                                | YOUR CONNECTION TO QUALITY & SERVICE OR USED AS THE BASIS FOR THE MANUFACTURE OR SALE OF APPARATUS WITHOUT WRITTEN PERMISSION. |                | 3                                                                                                | 33 Assembly |           | 1      |       |