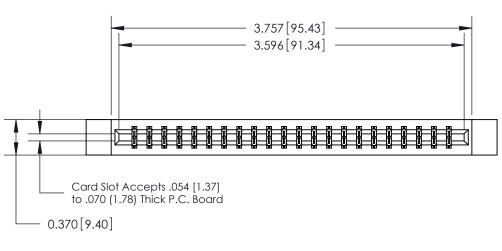

### **Features**

- .156 (3.96) Contact Spacing x .200 (5.08) Row Spacing
- Accepts .062 (1.57) Nominal Thickness P.C. Board
- High Profile Insulator Body .600 (15.24)
- Contact Termination Options include P.C. Tail, Wire Hole, Wire Wrap, 90 Degree, & Extender Board Bends
- Single or Dual Row Configurations
- Variety of Mounting Options, Flush or Offset Lugs
- Accepts Between Contact and In-Contact Polarizing Keys

## **Specifications**

- Insulator Material: Thermoplastic Polyester, UL 94V-0, Colour: Green
- Contact Material: Copper, Nickel, Tin Alloy CA-725
- Contact Plating: Gold on the Mating Area, Tin on the Contact Tails, Nickel Underplate
- Current Rating: 3 Amperes Continuous
- Contact Resistance: 10 Milliohms Maximum
- Dielectric Withstanding Voltage: 1800 V AC rms at Sea Level Between Adjacent Contacts
- Insulation Resistance: 5000 Megohms Minimum
- Operating Temperature: -65 to +105 Degrees C
- Insertion Force: 16 oz (4.45 N) Maximum per Contact Pair when Tested with a .070 (1.78) Thick Gauge
- Withdrawal Force: 1 oz (0.28 N) Minimum per Contact Pair when Tested with a .054 (1.37) Thick Gauge