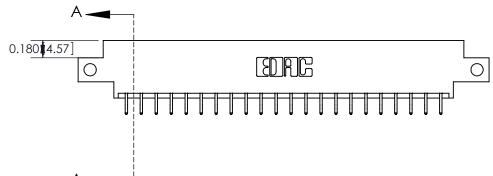

### **Features**

- .156 (3.96) Contact Spacing x .200 (5.08) Row Spacing
- Accepts .062 (1.57) Nominal Thickness P.C. Board
- High Profile Insulator Body .600 (15.24)
- Contact Termination Options include P.C. Tail, Wire Hole, Wire Wrap, 90 Degree, & Extender Board Bends
- Single or Dual Row Configurations
- Variety of Mounting Options, Flush or Offset Lugs
- Accepts Between Contact and In-Contact Polarizing Keys