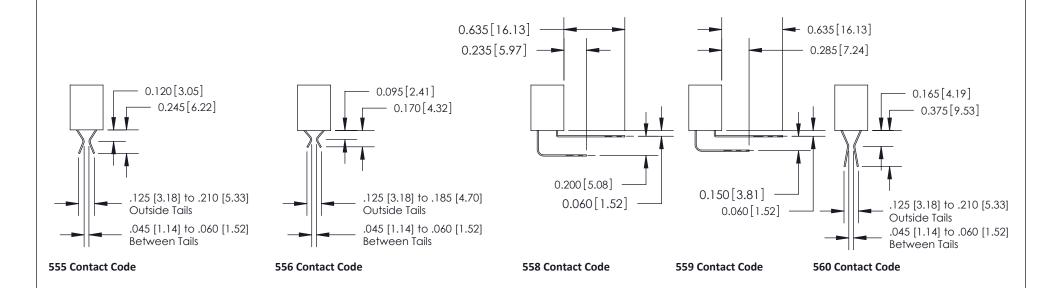

#### **Contact Detail**

556-Extender Board Bend (Code 520 Contacts)

.156 [3.96] Contact Spacing x .200 [5.08] Row Spacing

### **Features**

- .156 (3.96) Contact Spacing x .200 (5.08) Row Spacing
- Accepts .062 (1.57) Nominal Thickness P.C. Board
- High Profile Insulator Body .600 (15.24)
- Contact Termination Options include P.C. Tail, Wire Hole, Wire Wrap, 90 Degree, & Extender Board Bends
- Single or Dual Row Configurations
- Variety of Mounting Options, Flush or Offset Lugs
- Accepts Between Contact and In-Contact Polarizing Keys