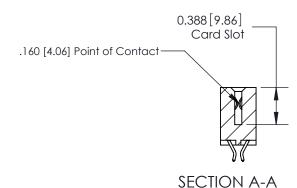

### **Features**

- .156 (3.96) Contact Spacing x .200 (5.08) Row Spacing
- Accepts .062 (1.57) Nominal Thickness P.C. Board
- High Profile Insulator Body .600 (15.24)
- Contact Termination Options include P.C. Tail, Wire Hole, Wire Wrap, 90 Degree, & Extender Board Bends
- Single or Dual Row Configurations
- Variety of Mounting Options, Flush or Offset Lugs
- Accepts Between Contact and In-Contact Polarizing Keys