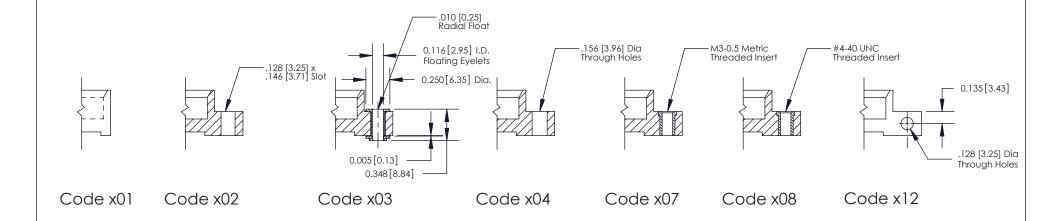

THIS IS A C.A.D. GENERATED DRAWING DO NOT MAKE MANUAL REVISIONS TO MASTER

SSUE NUMBER

DRIGINAL

1

| 333 Series Card Edge Connector |                                                                                                                                |                | ACAD REFERENCE NO. 333 ENG MASTER                                                                |             |           |        |       |
|--------------------------------|--------------------------------------------------------------------------------------------------------------------------------|----------------|--------------------------------------------------------------------------------------------------|-------------|-----------|--------|-------|
|                                |                                                                                                                                | DRAWN:         | J.LEE                                                                                            | DATE: O     | CT. 14/09 |        |       |
|                                | Mounting Options                                                                                                               |                | CHECKED:                                                                                         |             | DATE:     |        |       |
|                                | TO THESE BRANCOS AND SECULIONISMS TO                                                                                           |                | SCALE:                                                                                           | NTS         | SHEET :   | 3 OF 4 |       |
|                                |                                                                                                                                | RONTO, ONTARIO | ARE THE PROPERTY OF EDAC INC.,AND SHALL NOT BE REPRODUCED,OR COPIED OR USED AS THE BASIS FOR THE | DRAWING     | NUMBER    |        | ISSUE |
|                                | YOUR CONNECTION TO QUALITY & SERVICE OR USED AS THE BASIS FOR THE MANUFACTURE OR SALE OF APPARATUS WITHOUT WRITTEN PERMISSION. |                | 3                                                                                                | 33 Assembly |           | 1      |       |