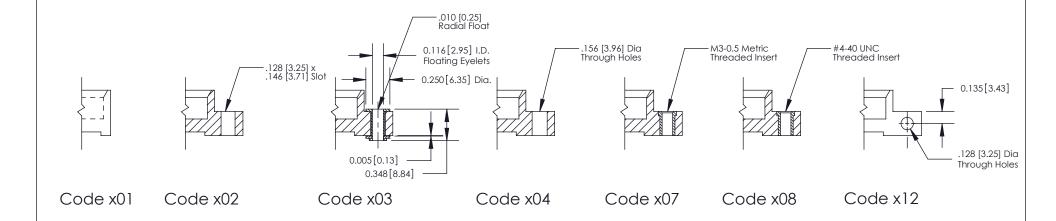

THIS IS A C.A.D. GENERATED DRAWING DO NOT MAKE MANUAL REVISIONS TO MASTER

SSUE NUMBER

DRIGINAL

1

| 333 series Cara Eage Connector |                                                                                                                                                                                                                                                                                                                                                                                                                                                                                                                                                                                                                                                                                                                                                                                                                                                                                                                                                                                                                                                                                                                                                                                                                                                                                                                                                                                                                                                                                                                                                                                                                                                                                                                                                                                                                                                                                                                                                                                                                                                                                                                                | ACAD REFERENCE NO. 333 ENG MASTER |                                                                                                  |             |           |        |       |
|--------------------------------|--------------------------------------------------------------------------------------------------------------------------------------------------------------------------------------------------------------------------------------------------------------------------------------------------------------------------------------------------------------------------------------------------------------------------------------------------------------------------------------------------------------------------------------------------------------------------------------------------------------------------------------------------------------------------------------------------------------------------------------------------------------------------------------------------------------------------------------------------------------------------------------------------------------------------------------------------------------------------------------------------------------------------------------------------------------------------------------------------------------------------------------------------------------------------------------------------------------------------------------------------------------------------------------------------------------------------------------------------------------------------------------------------------------------------------------------------------------------------------------------------------------------------------------------------------------------------------------------------------------------------------------------------------------------------------------------------------------------------------------------------------------------------------------------------------------------------------------------------------------------------------------------------------------------------------------------------------------------------------------------------------------------------------------------------------------------------------------------------------------------------------|-----------------------------------|--------------------------------------------------------------------------------------------------|-------------|-----------|--------|-------|
|                                |                                                                                                                                                                                                                                                                                                                                                                                                                                                                                                                                                                                                                                                                                                                                                                                                                                                                                                                                                                                                                                                                                                                                                                                                                                                                                                                                                                                                                                                                                                                                                                                                                                                                                                                                                                                                                                                                                                                                                                                                                                                                                                                                | DRAWN:                            | J.LEE                                                                                            | DATE: O     | CT. 14/09 |        |       |
|                                | Mounting Options                                                                                                                                                                                                                                                                                                                                                                                                                                                                                                                                                                                                                                                                                                                                                                                                                                                                                                                                                                                                                                                                                                                                                                                                                                                                                                                                                                                                                                                                                                                                                                                                                                                                                                                                                                                                                                                                                                                                                                                                                                                                                                               |                                   | CHECKED                                                                                          | ):          | DATE:     |        |       |
|                                | THE PROPERTY OF THE SECOND SEC |                                   | SCALE:                                                                                           | NTS         | SHEET :   | 3 OF 4 |       |
|                                |                                                                                                                                                                                                                                                                                                                                                                                                                                                                                                                                                                                                                                                                                                                                                                                                                                                                                                                                                                                                                                                                                                                                                                                                                                                                                                                                                                                                                                                                                                                                                                                                                                                                                                                                                                                                                                                                                                                                                                                                                                                                                                                                | RONTO, ONTARIO                    | ARE THE PROPERTY OF EDAC INC.,AND SHALL NOT BE REPRODUCED,OR COPIED OR USED AS THE BASIS FOR THE | DRAWING     | NUMBER    |        | ISSUE |
|                                | YOUR CONNECTION TO QUALITY & SERVICE WITHOUT WRITTEN PERMISSION.                                                                                                                                                                                                                                                                                                                                                                                                                                                                                                                                                                                                                                                                                                                                                                                                                                                                                                                                                                                                                                                                                                                                                                                                                                                                                                                                                                                                                                                                                                                                                                                                                                                                                                                                                                                                                                                                                                                                                                                                                                                               |                                   | 3                                                                                                | 33 Assembly |           | 1      |       |