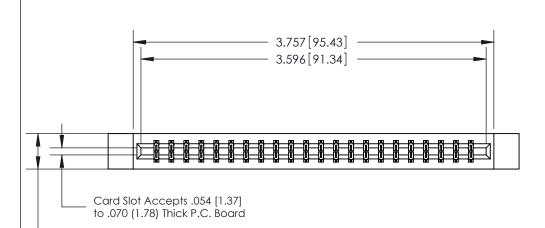

|   | ACAD REFERENCE NO | . 333 ENG MASTER |
|---|-------------------|------------------|
|   | DRAWN: J.LEE      | DATE: OCT. 14/09 |
|   | CHECKED:          | DATE:            |
|   | SCALE: NTS        | SHEET 1 OF 4     |
| 0 | DRAWING NUMBER    | ISSUE            |

## **Specifications**

- Insulator Material: Thermoplastic Polyester, UL 94V-0, Colour: Green
- Contact Material: Copper, Nickel, Tin Alloy CA-725
- Contact Plating: Gold on the Mating Area, Tin on the Contact Tails, Nickel Underplate
- Current Rating: 3 Amperes Continuous
- Contact Resistance: 10 Milliohms Maximum
- Dielectric Withstanding Voltage: 1800 V AC rms at Sea Level Between Adjacent Contacts
- Insulation Resistance: 5000 Megohms Minimum
- Operating Temperature: -65 to +105 Degrees C
- Insertion Force: 16 oz (4.45 N) Maximum per Contact Pair when Tested with a .070 (1.78) Thick Gauge
- Withdrawal Force: 1 oz (0.28 N) Minimum per Contact Pair when Tested with a .054 (1.37) Thick Gauge