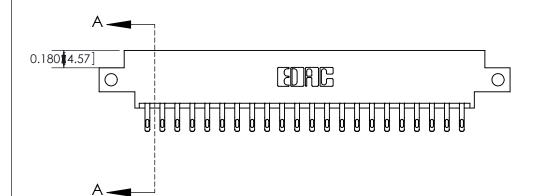

**Mounting Option** 

12-.128 (3.25) Dia. Side Mounting Holes

ING NUMBER ISSUE 333 Assembly 1

THIS IS A C.A.D. GENERATED DRAWING DO NOT MAKE MANUAL REVISIONS TO MASTER.

ISSUE NUMBER

ORIGINAL

1

| 333 Series Cara Eage Connector            |                                                                                                                    | ACAD REFERENCE NO. 333 ENG MASTER |                  |        |  |
|-------------------------------------------|--------------------------------------------------------------------------------------------------------------------|-----------------------------------|------------------|--------|--|
|                                           |                                                                                                                    | DRAWN: J.LEE                      | DATE: OCT. 14/09 |        |  |
|                                           |                                                                                                                    | CHECKED:                          | DATE:            |        |  |
| THE EDITOR THE DIVINIOUS AND SECURIORISTS |                                                                                                                    | SCALE: NTS                        | SHEET 2          | 2 OF 4 |  |
|                                           | TORONTO, ONTARIO ARE THE PROPERTY OF EDAG INC. AND SHALL NOT BE REPRODUCED, OR COPIED OR USED AS THE BASIS FOR THE | DRAWING NUMBER                    |                  | ISSUE  |  |
|                                           | CANADA  OR USED AS THE BASIS FOR THE MANUFACTURE OR SALE OF APPARATUS WITHOUT WRITTEN PERMISSION.                  |                                   |                  | 1      |  |