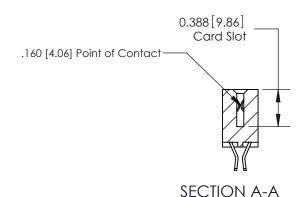

THIS IS A C.A.D. GENERATED DRAWING DO NOT MAKE MANUAL REVISIONS TO MASTER

SSUE NUMBER

DRIGINAL

1

| 333 series Cara Eage Connector |                                                                                                                                                                                                                                                                                                                                                                                                                                                                                                                                                                                                                                                                                                                                                                                                                                                                                                                                                                                                                                                                                                                                                                                                                                                                                                                                                                                                                                                                                                                                                                                                                                                                                                                                                                                                                                                                                                                                                                                                                                                                                                                                | ACAD REFERENCE NO. 333 ENG MASTER |                                                                                                  |             |           |        |       |
|--------------------------------|--------------------------------------------------------------------------------------------------------------------------------------------------------------------------------------------------------------------------------------------------------------------------------------------------------------------------------------------------------------------------------------------------------------------------------------------------------------------------------------------------------------------------------------------------------------------------------------------------------------------------------------------------------------------------------------------------------------------------------------------------------------------------------------------------------------------------------------------------------------------------------------------------------------------------------------------------------------------------------------------------------------------------------------------------------------------------------------------------------------------------------------------------------------------------------------------------------------------------------------------------------------------------------------------------------------------------------------------------------------------------------------------------------------------------------------------------------------------------------------------------------------------------------------------------------------------------------------------------------------------------------------------------------------------------------------------------------------------------------------------------------------------------------------------------------------------------------------------------------------------------------------------------------------------------------------------------------------------------------------------------------------------------------------------------------------------------------------------------------------------------------|-----------------------------------|--------------------------------------------------------------------------------------------------|-------------|-----------|--------|-------|
|                                |                                                                                                                                                                                                                                                                                                                                                                                                                                                                                                                                                                                                                                                                                                                                                                                                                                                                                                                                                                                                                                                                                                                                                                                                                                                                                                                                                                                                                                                                                                                                                                                                                                                                                                                                                                                                                                                                                                                                                                                                                                                                                                                                | DRAWN:                            | J.LEE                                                                                            | DATE: O     | CT. 14/09 |        |       |
|                                | Mounting Options                                                                                                                                                                                                                                                                                                                                                                                                                                                                                                                                                                                                                                                                                                                                                                                                                                                                                                                                                                                                                                                                                                                                                                                                                                                                                                                                                                                                                                                                                                                                                                                                                                                                                                                                                                                                                                                                                                                                                                                                                                                                                                               |                                   | CHECKED                                                                                          | ):          | DATE:     |        |       |
|                                | THE PROPERTY OF THE SECOND SEC |                                   | SCALE:                                                                                           | NTS         | SHEET :   | 3 OF 4 |       |
|                                |                                                                                                                                                                                                                                                                                                                                                                                                                                                                                                                                                                                                                                                                                                                                                                                                                                                                                                                                                                                                                                                                                                                                                                                                                                                                                                                                                                                                                                                                                                                                                                                                                                                                                                                                                                                                                                                                                                                                                                                                                                                                                                                                | RONTO, ONTARIO                    | ARE THE PROPERTY OF EDAC INC.,AND SHALL NOT BE REPRODUCED,OR COPIED OR USED AS THE BASIS FOR THE | DRAWING     | NUMBER    |        | ISSUE |
|                                | YOUR CONNECTION TO QUALITY & SERVICE WITHOUT WRITTEN PERMISSION.                                                                                                                                                                                                                                                                                                                                                                                                                                                                                                                                                                                                                                                                                                                                                                                                                                                                                                                                                                                                                                                                                                                                                                                                                                                                                                                                                                                                                                                                                                                                                                                                                                                                                                                                                                                                                                                                                                                                                                                                                                                               |                                   | 3                                                                                                | 33 Assembly |           | 1      |       |