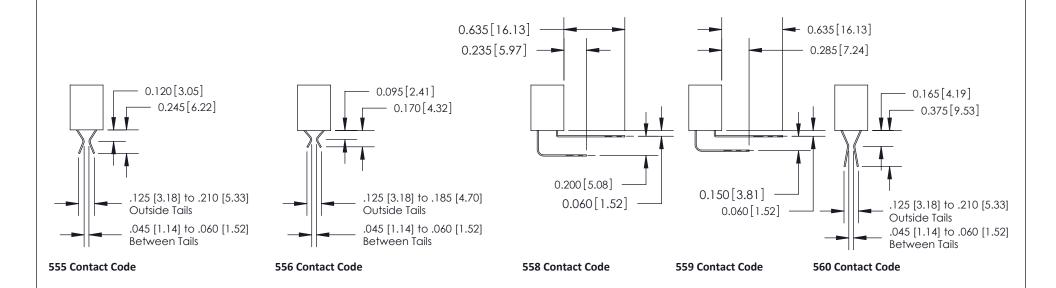

#### **Contact Detail**

555-Extender Board Bend (Code 500 Contacts)

.156 [3.96] Contact Spacing x .200 [5.08] Row Spacing

THIS IS A C.A.D. GENERATED DRAWING DO NOT MAKE MANUAL REVISIONS TO MAS

ISSUE NUMBER

| 333 Series Card Edge Connector     | ACAD REFERENCE NO. 333 ENG MASTER                |
|------------------------------------|--------------------------------------------------|
| Features and Specifications        | DRAWN: J.LEE DATE: OCT. 14/09                    |
| realities and specifications       | CHECKED: DATE:                                   |
|                                    | WINGS AND SPECIFICATIONS SCALE: NTS SHEET 4 OF 4 |
| I SI I I ORONTO, ONTARIO SHALL NOT | BE REPRODUCED, OR COPIED DRAWING NUMBER ISSUE    |
|                                    | JRE OR SALE OF APPARATUS 333 Assombly 1          |