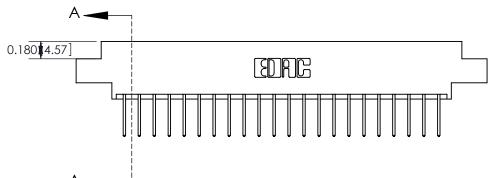

333 Assembly

THIS IS A C.A.D. GENERATED DRAWING DO NOT MAKE MANUAL REVISIONS TO MASTER.

ISSUE NUMBER

ORIGINAL

1

| 333 Series Card Edge Conn | ACAD REFERENCE NO. 333 ENG MASTER                                                                                         |                |            |        |
|---------------------------|---------------------------------------------------------------------------------------------------------------------------|----------------|------------|--------|
| Contact Bend Detail       | DRAWN: J.LEE DATE:O                                                                                                       |                | OCT. 14/09 |        |
| Contact bend betail       |                                                                                                                           | CHECKED:       | DATE:      |        |
|                           |                                                                                                                           | SCALE: NTS     | SHEET 2    | 2 OF 4 |
|                           | TORONTO, ONTARIO SHALL NOT BE REPRODUCED, OR COPIED OR LISED AS THE BASIS FOR THE                                         | DRAWING NUMBER |            | ISSUE  |
|                           | CONNECTION TO QUALITY & SERVICE OR USED AS THE BASIS FOR THE MANUFACTURE OR SALE OF APPARATUS WITHOUT WRITTEN PERMISSION. |                |            | 1      |