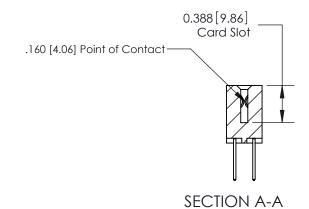

333 Assembly

THIS IS A C.A.D. GENERATED DRAWING DO NOT MAKE MANUAL REVISIONS TO MASTER.

ISSUE NUMBER

ORIGINAL

1

| 333 Series Card Edge Conn | ACAD REFERENCE NO. 333 ENG MASTER                                                                                         |                |            |        |
|---------------------------|---------------------------------------------------------------------------------------------------------------------------|----------------|------------|--------|
| Contact Bend Detail       | DRAWN: J.LEE DATE:O                                                                                                       |                | OCT. 14/09 |        |
| Contact bend betail       |                                                                                                                           | CHECKED:       | DATE:      |        |
|                           |                                                                                                                           | SCALE: NTS     | SHEET 2    | 2 OF 4 |
|                           | TORONTO, ONTARIO SHALL NOT BE REPRODUCED, OR COPIED OR LISED AS THE BASIS FOR THE                                         | DRAWING NUMBER |            | ISSUE  |
|                           | CONNECTION TO QUALITY & SERVICE OR USED AS THE BASIS FOR THE MANUFACTURE OR SALE OF APPARATUS WITHOUT WRITTEN PERMISSION. |                |            | 1      |