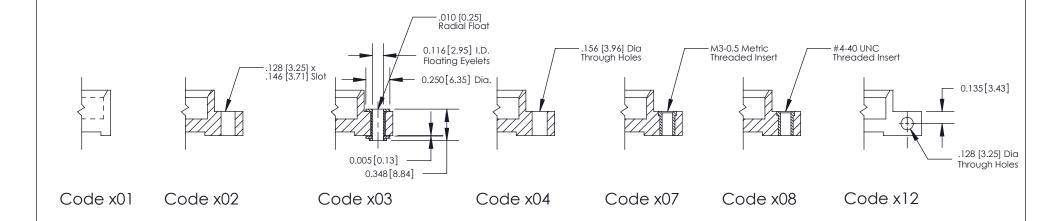

**Mounting Option** 

07-M3-0.5 Metric Threaded Inserts

THIS IS A C.A.D. GENERATED DRAWING DO NOT MAKE MANUAL REVISIONS TO MASTER

SSUE NUMBER

DRIGINAL

1

| 333 Series Card Edge Connector |                                                                                                                                                                                                                                                                                                                                                                                                                                                                                                                                                                                                                                                                                                                                                                                                                                                                                                                                                                                                                                                                                                                                                                                                                                                                                                                                                                                                                                                                                                                                                                                                                                                                                                                                                                                                                                                                                                                                                                                                                                                                                                                                |                | ACAD REFERENCE NO. 333 ENG MASTER                                                                |             |         |           |       |
|--------------------------------|--------------------------------------------------------------------------------------------------------------------------------------------------------------------------------------------------------------------------------------------------------------------------------------------------------------------------------------------------------------------------------------------------------------------------------------------------------------------------------------------------------------------------------------------------------------------------------------------------------------------------------------------------------------------------------------------------------------------------------------------------------------------------------------------------------------------------------------------------------------------------------------------------------------------------------------------------------------------------------------------------------------------------------------------------------------------------------------------------------------------------------------------------------------------------------------------------------------------------------------------------------------------------------------------------------------------------------------------------------------------------------------------------------------------------------------------------------------------------------------------------------------------------------------------------------------------------------------------------------------------------------------------------------------------------------------------------------------------------------------------------------------------------------------------------------------------------------------------------------------------------------------------------------------------------------------------------------------------------------------------------------------------------------------------------------------------------------------------------------------------------------|----------------|--------------------------------------------------------------------------------------------------|-------------|---------|-----------|-------|
|                                | Mounting Options                                                                                                                                                                                                                                                                                                                                                                                                                                                                                                                                                                                                                                                                                                                                                                                                                                                                                                                                                                                                                                                                                                                                                                                                                                                                                                                                                                                                                                                                                                                                                                                                                                                                                                                                                                                                                                                                                                                                                                                                                                                                                                               |                | DRAWN:                                                                                           | J.LEE       | DATE: O | CT. 14/09 |       |
|                                |                                                                                                                                                                                                                                                                                                                                                                                                                                                                                                                                                                                                                                                                                                                                                                                                                                                                                                                                                                                                                                                                                                                                                                                                                                                                                                                                                                                                                                                                                                                                                                                                                                                                                                                                                                                                                                                                                                                                                                                                                                                                                                                                |                | CHECKED                                                                                          | ):          | DATE:   |           |       |
|                                | THE PROPERTY OF THE SECTION OF THE S |                | SCALE:                                                                                           | NTS         | SHEET : | 3 OF 4    |       |
|                                |                                                                                                                                                                                                                                                                                                                                                                                                                                                                                                                                                                                                                                                                                                                                                                                                                                                                                                                                                                                                                                                                                                                                                                                                                                                                                                                                                                                                                                                                                                                                                                                                                                                                                                                                                                                                                                                                                                                                                                                                                                                                                                                                | RONTO, ONTARIO | ARE THE PROPERTY OF EDAC INC.,AND SHALL NOT BE REPRODUCED,OR COPIED OR USED AS THE BASIS FOR THE | DRAWING     | NUMBER  |           | ISSUE |
|                                | YOUR CONNECTION TO QUALITY & SERVICE WITHOUT WRITTEN PERMISSION.                                                                                                                                                                                                                                                                                                                                                                                                                                                                                                                                                                                                                                                                                                                                                                                                                                                                                                                                                                                                                                                                                                                                                                                                                                                                                                                                                                                                                                                                                                                                                                                                                                                                                                                                                                                                                                                                                                                                                                                                                                                               |                | 3                                                                                                | 33 Assembly |         | 1         |       |