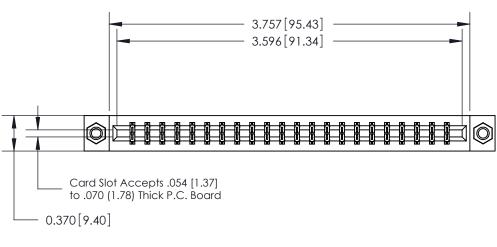

#### **Contact Detail**

523-P.C. Tail .025 Sq.(0.64 Sq.) - Tail LG=.390(9.91)

.156 [3.96] Contact Spacing x .200 [5.08] Row Spacing

### **Features**

- .156 (3.96) Contact Spacing x .200 (5.08) Row Spacing
- Accepts .062 (1.57) Nominal Thickness P.C. Board
- High Profile Insulator Body .600 (15.24)
- Contact Termination Options include P.C. Tail, Wire Hole, Wire Wrap, 90 Degree, & Extender Board Bends
- Single or Dual Row Configurations
- Variety of Mounting Options, Flush or Offset Lugs
- Accepts Between Contact and In-Contact Polarizing Keys

## **Specifications**

- Insulator Material: Thermoplastic Polyester, UL 94V-0, Colour: Green
- Contact Material: Copper, Nickel, Tin Alloy CA-725
- Contact Plating: Gold on the Mating Area, Tin on the Contact Tails, Nickel Underplate
- Current Rating: 3 Amperes Continuous
- Contact Resistance: 10 Milliohms Maximum
- Dielectric Withstanding Voltage: 1800 V AC rms at Sea Level Between Adjacent Contacts
- Insulation Resistance: 5000 Megohms Minimum
- Operating Temperature: -65 to +105 Degrees C
- Insertion Force: 16 oz (4.45 N) Maximum per Contact Pair when Tested with a .070 (1.78) Thick Gauge
- Withdrawal Force: 1 oz (0.28 N) Minimum per Contact Pair when Tested with a .054 (1.37) Thick Gauge