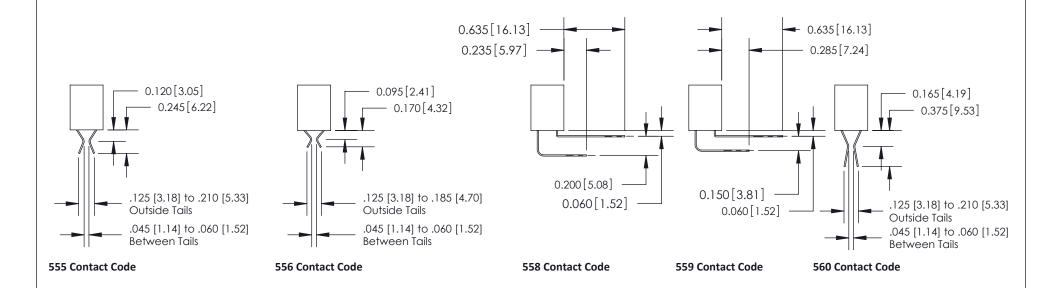

#### **Contact Detail**

523-P.C. Tail .025 Sq.(0.64 Sq.) - Tail LG=.390(9.91)

.156 [3.96] Contact Spacing x .200 [5.08] Row Spacing