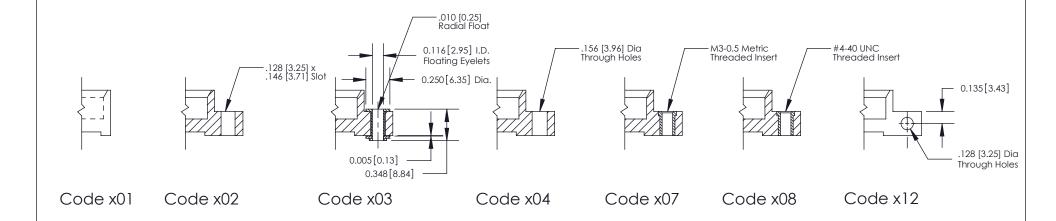

**Mounting Option** 

03-.116 (2.95) I.D. Floating Eyelets

THIS IS A C.A.D. GENERATED DRAWING
DO NOT MAKE MANUAL REVISIONS TO MASTER

SSUE NUMBER

DRIGINAL

1

| 333 Series Card Edge Connector |                                                                                                                                                                                                                                                                                                                                                                                                                                                                                                                                                                                                                                                                                                                                                                                                                                                                                                                                                                                                                                                                                                                                                                                                                                                                                                                                                                                                                                                                                                                                                                                                                                                                                                                                                                                                                                                                                                                                                                                                                                                                                                                                |                | ACAD REFERENCE NO. 333 ENG MASTER                                                                |             |           |        |       |
|--------------------------------|--------------------------------------------------------------------------------------------------------------------------------------------------------------------------------------------------------------------------------------------------------------------------------------------------------------------------------------------------------------------------------------------------------------------------------------------------------------------------------------------------------------------------------------------------------------------------------------------------------------------------------------------------------------------------------------------------------------------------------------------------------------------------------------------------------------------------------------------------------------------------------------------------------------------------------------------------------------------------------------------------------------------------------------------------------------------------------------------------------------------------------------------------------------------------------------------------------------------------------------------------------------------------------------------------------------------------------------------------------------------------------------------------------------------------------------------------------------------------------------------------------------------------------------------------------------------------------------------------------------------------------------------------------------------------------------------------------------------------------------------------------------------------------------------------------------------------------------------------------------------------------------------------------------------------------------------------------------------------------------------------------------------------------------------------------------------------------------------------------------------------------|----------------|--------------------------------------------------------------------------------------------------|-------------|-----------|--------|-------|
|                                |                                                                                                                                                                                                                                                                                                                                                                                                                                                                                                                                                                                                                                                                                                                                                                                                                                                                                                                                                                                                                                                                                                                                                                                                                                                                                                                                                                                                                                                                                                                                                                                                                                                                                                                                                                                                                                                                                                                                                                                                                                                                                                                                | DRAWN:         | J.LEE                                                                                            | DATE: O     | CT. 14/09 |        |       |
|                                | Mounting Options                                                                                                                                                                                                                                                                                                                                                                                                                                                                                                                                                                                                                                                                                                                                                                                                                                                                                                                                                                                                                                                                                                                                                                                                                                                                                                                                                                                                                                                                                                                                                                                                                                                                                                                                                                                                                                                                                                                                                                                                                                                                                                               |                | CHECKED                                                                                          | ):          | DATE:     |        |       |
|                                | THE PROPERTY OF THE PROPERTY O |                | SCALE:                                                                                           | NTS         | SHEET :   | 3 OF 4 |       |
|                                |                                                                                                                                                                                                                                                                                                                                                                                                                                                                                                                                                                                                                                                                                                                                                                                                                                                                                                                                                                                                                                                                                                                                                                                                                                                                                                                                                                                                                                                                                                                                                                                                                                                                                                                                                                                                                                                                                                                                                                                                                                                                                                                                | RONTO, ONTARIO | ARE THE PROPERTY OF EDAC INC.,AND SHALL NOT BE REPRODUCED,OR COPIED OR USED AS THE BASIS FOR THE | DRAWING     | NUMBER    |        | ISSUE |
|                                | YOUR CONNECTION TO QUALITY & SERVICE WITHOUT WRITTEN PERMISSION.                                                                                                                                                                                                                                                                                                                                                                                                                                                                                                                                                                                                                                                                                                                                                                                                                                                                                                                                                                                                                                                                                                                                                                                                                                                                                                                                                                                                                                                                                                                                                                                                                                                                                                                                                                                                                                                                                                                                                                                                                                                               |                | 3                                                                                                | 33 Assembly |           | 1      |       |