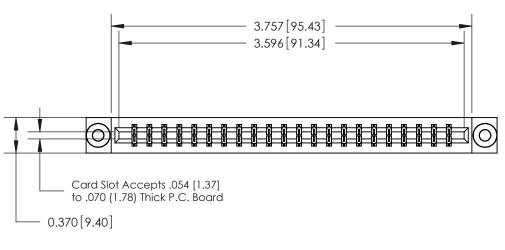

### **Features**

- .156 (3.96) Contact Spacing x .200 (5.08) Row Spacing
- Accepts .062 (1.57) Nominal Thickness P.C. Board
- High Profile Insulator Body .600 (15.24)
- Contact Termination Options include P.C. Tail, Wire Hole, Wire Wrap, 90 Degree, & Extender Board Bends
- Single or Dual Row Configurations
- Variety of Mounting Options, Flush or Offset Lugs
- Accepts Between Contact and In-Contact Polarizing Keys

## **Specifications**

- Insulator Material: Thermoplastic Polyester, UL 94V-0, Colour: Green
- Contact Material: Copper, Nickel, Tin Alloy CA-725
- Contact Plating: Gold on the Mating Area, Tin on the Contact Tails, Nickel Underplate
- Current Rating: 3 Amperes Continuous
- Contact Resistance: 10 Milliohms Maximum
- Dielectric Withstanding Voltage: 1800 V AC rms at Sea Level Between Adjacent Contacts
- Insulation Resistance: 5000 Megohms Minimum
- Operating Temperature: -65 to +105 Degrees C
- Insertion Force: 16 oz (4.45 N) Maximum per Contact Pair when Tested with a .070 (1.78) Thick Gauge
- Withdrawal Force: 1 oz (0.28 N) Minimum per Contact Pair when Tested with a .054 (1.37) Thick Gauge