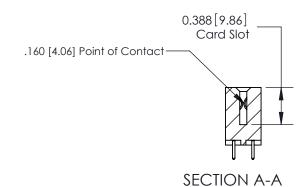

### **Features**

- .156 (3.96) Contact Spacing x .200 (5.08) Row Spacing
- Accepts .062 (1.57) Nominal Thickness P.C. Board
- High Profile Insulator Body .600 (15.24)
- Contact Termination Options include P.C. Tail, Wire Hole, Wire Wrap, 90 Degree, & Extender Board Bends
- Single or Dual Row Configurations
- Variety of Mounting Options, Flush or Offset Lugs
- Accepts Between Contact and In-Contact Polarizing Keys

## **Specifications**

- Insulator Material: Thermoplastic Polyester, UL 94V-0, Colour: Green
- Contact Material: Copper, Nickel, Tin Alloy CA-725
- Contact Plating: Gold on the Mating Area, Tin on the Contact Tails, Nickel Underplate
- Current Rating: 3 Amperes Continuous
- Contact Resistance: 10 Milliohms Maximum
- Dielectric Withstanding Voltage: 1800 V AC rms at Sea Level Between Adjacent Contacts
- Insulation Resistance: 5000 Megohms Minimum
- Operating Temperature: -65 to +105 Degrees C
- Insertion Force: 16 oz (4.45 N) Maximum per Contact Pair when Tested with a .070 (1.78) Thick Gauge
- Withdrawal Force: 1 oz (0.28 N) Minimum per Contact Pair when Tested with a .054 (1.37) Thick Gauge