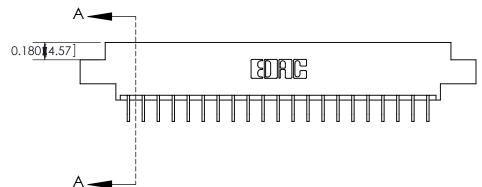

333 Assembly

THIS IS A C.A.D. GENERATED DRAWING DO NOT MAKE MANUAL REVISIONS TO MASTER.

ISSUE NUMBER

ORIGINAL

1

| 333 Series Card Edge Conn                                                                                                                                                                                                                                                                                                                                                                                                                                                                                                                                                                                                                                                                                                                                                                                                                                                                                                                                                                                                                                                                                                                                                                                                                                                                                                                                                                                                                                                                                                                                                                                                                                                                                                                                                                                                                                                                                                                                                                                                                                                                                                      | ACAD REFERENCE NO. 333 ENG MASTER                                                                                      |                  |         |        |
|--------------------------------------------------------------------------------------------------------------------------------------------------------------------------------------------------------------------------------------------------------------------------------------------------------------------------------------------------------------------------------------------------------------------------------------------------------------------------------------------------------------------------------------------------------------------------------------------------------------------------------------------------------------------------------------------------------------------------------------------------------------------------------------------------------------------------------------------------------------------------------------------------------------------------------------------------------------------------------------------------------------------------------------------------------------------------------------------------------------------------------------------------------------------------------------------------------------------------------------------------------------------------------------------------------------------------------------------------------------------------------------------------------------------------------------------------------------------------------------------------------------------------------------------------------------------------------------------------------------------------------------------------------------------------------------------------------------------------------------------------------------------------------------------------------------------------------------------------------------------------------------------------------------------------------------------------------------------------------------------------------------------------------------------------------------------------------------------------------------------------------|------------------------------------------------------------------------------------------------------------------------|------------------|---------|--------|
| Contact Bend Detail                                                                                                                                                                                                                                                                                                                                                                                                                                                                                                                                                                                                                                                                                                                                                                                                                                                                                                                                                                                                                                                                                                                                                                                                                                                                                                                                                                                                                                                                                                                                                                                                                                                                                                                                                                                                                                                                                                                                                                                                                                                                                                            | DRAWN: J.LEE                                                                                                           | DATE: OCT. 14/09 |         |        |
| Contact bend betail                                                                                                                                                                                                                                                                                                                                                                                                                                                                                                                                                                                                                                                                                                                                                                                                                                                                                                                                                                                                                                                                                                                                                                                                                                                                                                                                                                                                                                                                                                                                                                                                                                                                                                                                                                                                                                                                                                                                                                                                                                                                                                            |                                                                                                                        | CHECKED:         | DATE:   |        |
| TO THE EDITION THE STREET STRE |                                                                                                                        | SCALE: NTS       | SHEET 2 | 2 OF 4 |
|                                                                                                                                                                                                                                                                                                                                                                                                                                                                                                                                                                                                                                                                                                                                                                                                                                                                                                                                                                                                                                                                                                                                                                                                                                                                                                                                                                                                                                                                                                                                                                                                                                                                                                                                                                                                                                                                                                                                                                                                                                                                                                                                | TORONTO, ONTARIO  ARE THE PROPERTY OF EDAC INC., AND SHALL NOT BE REPRODUCED, OR COPIED  OR LISED AS THE BASIS FOR THE | DRAWING NUMBER   |         | ISSUE  |
|                                                                                                                                                                                                                                                                                                                                                                                                                                                                                                                                                                                                                                                                                                                                                                                                                                                                                                                                                                                                                                                                                                                                                                                                                                                                                                                                                                                                                                                                                                                                                                                                                                                                                                                                                                                                                                                                                                                                                                                                                                                                                                                                | CONNECTION TO QUALITY & SERVICE WITHOUT WRITTEN PERMISSION.                                                            |                  |         | 1      |