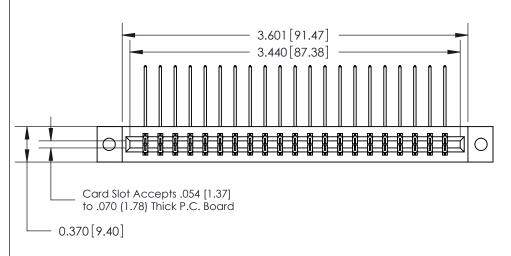

333 Assembly

THIS IS A C.A.D. GENERATED DRAWING DO NOT MAKE MANUAL REVISIONS TO MASTER.

ISSUE NUMBER

ORIGINAL

1

| 333 Series Card Edge Conn                                                                                                                                                                                                                                                                                                                                                                                                                                                                                                                                                                                                                                                                                                                                                                                                                                                                                                                                                                                                                                                                                                                                                                                                                                                                                                                                                                                                                                                                                                                                                                                                                                                                                                                                                                                                                                                                                                                                                                                                                                                                                                      | ACAD REFERENCE NO. 333 ENG MASTER                                                                                      |                  |         |        |
|--------------------------------------------------------------------------------------------------------------------------------------------------------------------------------------------------------------------------------------------------------------------------------------------------------------------------------------------------------------------------------------------------------------------------------------------------------------------------------------------------------------------------------------------------------------------------------------------------------------------------------------------------------------------------------------------------------------------------------------------------------------------------------------------------------------------------------------------------------------------------------------------------------------------------------------------------------------------------------------------------------------------------------------------------------------------------------------------------------------------------------------------------------------------------------------------------------------------------------------------------------------------------------------------------------------------------------------------------------------------------------------------------------------------------------------------------------------------------------------------------------------------------------------------------------------------------------------------------------------------------------------------------------------------------------------------------------------------------------------------------------------------------------------------------------------------------------------------------------------------------------------------------------------------------------------------------------------------------------------------------------------------------------------------------------------------------------------------------------------------------------|------------------------------------------------------------------------------------------------------------------------|------------------|---------|--------|
| Contact Bend Detail                                                                                                                                                                                                                                                                                                                                                                                                                                                                                                                                                                                                                                                                                                                                                                                                                                                                                                                                                                                                                                                                                                                                                                                                                                                                                                                                                                                                                                                                                                                                                                                                                                                                                                                                                                                                                                                                                                                                                                                                                                                                                                            | DRAWN: J.LEE                                                                                                           | DATE: OCT. 14/09 |         |        |
| Contact bend betail                                                                                                                                                                                                                                                                                                                                                                                                                                                                                                                                                                                                                                                                                                                                                                                                                                                                                                                                                                                                                                                                                                                                                                                                                                                                                                                                                                                                                                                                                                                                                                                                                                                                                                                                                                                                                                                                                                                                                                                                                                                                                                            |                                                                                                                        | CHECKED:         | DATE:   |        |
| TO THE EDITION THE STREET STRE |                                                                                                                        | SCALE: NTS       | SHEET 2 | 2 OF 4 |
|                                                                                                                                                                                                                                                                                                                                                                                                                                                                                                                                                                                                                                                                                                                                                                                                                                                                                                                                                                                                                                                                                                                                                                                                                                                                                                                                                                                                                                                                                                                                                                                                                                                                                                                                                                                                                                                                                                                                                                                                                                                                                                                                | TORONTO, ONTARIO  ARE THE PROPERTY OF EDAC INC., AND SHALL NOT BE REPRODUCED, OR COPIED  OR LISED AS THE BASIS FOR THE | DRAWING NUMBER   |         | ISSUE  |
|                                                                                                                                                                                                                                                                                                                                                                                                                                                                                                                                                                                                                                                                                                                                                                                                                                                                                                                                                                                                                                                                                                                                                                                                                                                                                                                                                                                                                                                                                                                                                                                                                                                                                                                                                                                                                                                                                                                                                                                                                                                                                                                                | CONNECTION TO QUALITY & SERVICE WITHOUT WRITTEN PERMISSION.                                                            |                  |         | 1      |

## **Specifications**

- Insulator Material: Thermoplastic Polyester, UL 94V-0, Colour: Green
- Contact Material: Copper, Nickel, Tin Alloy CA-725
- Contact Plating: Gold on the Mating Area, Tin on the Contact Tails, Nickel Underplate
- Current Rating: 3 Amperes Continuous
- Contact Resistance: 10 Milliohms Maximum
- Dielectric Withstanding Voltage: 1800 V AC rms at Sea Level Between Adjacent Contacts
- Insulation Resistance: 5000 Megohms Minimum
- Operating Temperature: -65 to +105 Degrees C
- Insertion Force: 16 oz (4.45 N) Maximum per Contact Pair when Tested with a .070 (1.78) Thick Gauge
- Withdrawal Force: 1 oz (0.28 N) Minimum per Contact Pair when Tested with a .054 (1.37) Thick Gauge