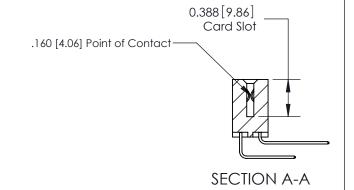

333 Assembly

THIS IS A C.A.D. GENERATED DRAWING DO NOT MAKE MANUAL REVISIONS TO MASTER.

ISSUE NUMBER

ORIGINAL

1

| 333 Series Card Edge Conn                                                                                                                                                                                                                                                                                                                                                                                                                                                                                                                                                                                                                                                                                                                                                                                                                                                                                                                                                                                                                                                                                                                                                                                                                                                                                                                                                                                                                                                                                                                                                                                                                                                                                                                                                                                                                                                                                                                                                                                                                                                                                                      | ACAD REFERENCE NO. 333 ENG MASTER                                                                                      |                  |         |        |
|--------------------------------------------------------------------------------------------------------------------------------------------------------------------------------------------------------------------------------------------------------------------------------------------------------------------------------------------------------------------------------------------------------------------------------------------------------------------------------------------------------------------------------------------------------------------------------------------------------------------------------------------------------------------------------------------------------------------------------------------------------------------------------------------------------------------------------------------------------------------------------------------------------------------------------------------------------------------------------------------------------------------------------------------------------------------------------------------------------------------------------------------------------------------------------------------------------------------------------------------------------------------------------------------------------------------------------------------------------------------------------------------------------------------------------------------------------------------------------------------------------------------------------------------------------------------------------------------------------------------------------------------------------------------------------------------------------------------------------------------------------------------------------------------------------------------------------------------------------------------------------------------------------------------------------------------------------------------------------------------------------------------------------------------------------------------------------------------------------------------------------|------------------------------------------------------------------------------------------------------------------------|------------------|---------|--------|
| Contact Bend Detail                                                                                                                                                                                                                                                                                                                                                                                                                                                                                                                                                                                                                                                                                                                                                                                                                                                                                                                                                                                                                                                                                                                                                                                                                                                                                                                                                                                                                                                                                                                                                                                                                                                                                                                                                                                                                                                                                                                                                                                                                                                                                                            | DRAWN: J.LEE                                                                                                           | DATE: OCT. 14/09 |         |        |
| Contact bend betail                                                                                                                                                                                                                                                                                                                                                                                                                                                                                                                                                                                                                                                                                                                                                                                                                                                                                                                                                                                                                                                                                                                                                                                                                                                                                                                                                                                                                                                                                                                                                                                                                                                                                                                                                                                                                                                                                                                                                                                                                                                                                                            |                                                                                                                        | CHECKED:         | DATE:   |        |
| TO THE EDITION THE STREET STRE |                                                                                                                        | SCALE: NTS       | SHEET 2 | 2 OF 4 |
|                                                                                                                                                                                                                                                                                                                                                                                                                                                                                                                                                                                                                                                                                                                                                                                                                                                                                                                                                                                                                                                                                                                                                                                                                                                                                                                                                                                                                                                                                                                                                                                                                                                                                                                                                                                                                                                                                                                                                                                                                                                                                                                                | TORONTO, ONTARIO  ARE THE PROPERTY OF EDAC INC., AND SHALL NOT BE REPRODUCED, OR COPIED  OR LISED AS THE BASIS FOR THE | DRAWING NUMBER   |         | ISSUE  |
|                                                                                                                                                                                                                                                                                                                                                                                                                                                                                                                                                                                                                                                                                                                                                                                                                                                                                                                                                                                                                                                                                                                                                                                                                                                                                                                                                                                                                                                                                                                                                                                                                                                                                                                                                                                                                                                                                                                                                                                                                                                                                                                                | CONNECTION TO QUALITY & SERVICE WITHOUT WRITTEN PERMISSION.                                                            |                  |         | 1      |

## **Specifications**

- Insulator Material: Thermoplastic Polyester, UL 94V-0, Colour: Green
- Contact Material: Copper, Nickel, Tin Alloy CA-725
- Contact Plating: Gold on the Mating Area, Tin on the Contact Tails, Nickel Underplate
- Current Rating: 3 Amperes Continuous
- Contact Resistance: 10 Milliohms Maximum
- Dielectric Withstanding Voltage: 1800 V AC rms at Sea Level Between Adjacent Contacts
- Insulation Resistance: 5000 Megohms Minimum
- Operating Temperature: -65 to +105 Degrees C
- Insertion Force: 16 oz (4.45 N) Maximum per Contact Pair when Tested with a .070 (1.78) Thick Gauge
- Withdrawal Force: 1 oz (0.28 N) Minimum per Contact Pair when Tested with a .054 (1.37) Thick Gauge