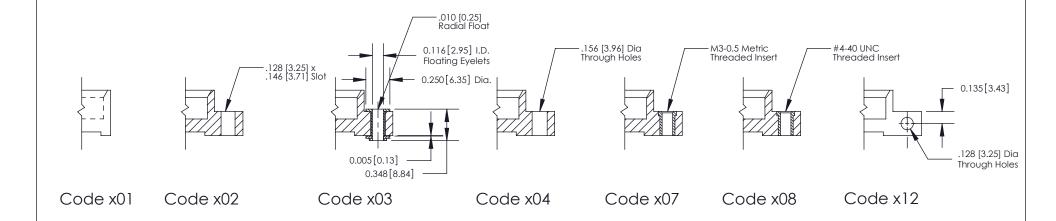

THIS IS A C.A.D. GENERATED DRAWING DO NOT MAKE MANUAL REVISIONS TO MASTER

SSUE NUMBER

DRIGINAL

1

| 333 Series Card Edge Connector |                                                                                                                                |                | ACAD REFERENCE NO. 333 ENG MASTER                                                                |             |           |        |       |
|--------------------------------|--------------------------------------------------------------------------------------------------------------------------------|----------------|--------------------------------------------------------------------------------------------------|-------------|-----------|--------|-------|
|                                |                                                                                                                                | DRAWN:         | J.LEE                                                                                            | DATE: O     | CT. 14/09 |        |       |
|                                | Mounting Options                                                                                                               |                | CHECKED                                                                                          | ):          | DATE:     |        |       |
|                                | TO THESE BRANCOS AND SECULIONISTS I                                                                                            |                | SCALE:                                                                                           | NTS         | SHEET :   | 3 OF 4 |       |
|                                |                                                                                                                                | RONTO, ONTARIO | ARE THE PROPERTY OF EDAC INC.,AND SHALL NOT BE REPRODUCED,OR COPIED OR USED AS THE BASIS FOR THE | DRAWING     | NUMBER    |        | ISSUE |
|                                | YOUR CONNECTION TO QUALITY & SERVICE OR USED AS THE BASIS FOR THE MANUFACTURE OR SALE OF APPARATUS WITHOUT WRITTEN PERMISSION. |                | 3                                                                                                | 33 Assembly |           | 1      |       |