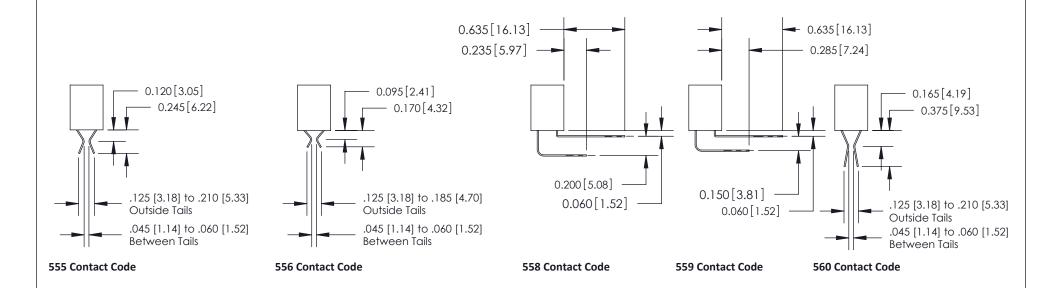

#### **Contact Detail**

559-90 Degree Bend (Code 541 Contacts)

.156 [3.96] Contact Spacing x .200 [5.08] Row Spacing

THIS IS A C.A.D. GENERATED DRAWING

ISSUE NUMBER

ORIGINAL

333 Assembly

THIS IS A C.A.D. GENERATED DRAWING DO NOT MAKE MANUAL REVISIONS TO MASTER.

ISSUE NUMBER

ORIGINAL

1

| 333 Series Card Edge Conn                                                                                                                                                                                                                                                                                                                                                                                                                                                                                                                                                                                                                                                                                                                                                                                                                                                                                                                                                                                                                                                                                                                                                                                                                                                                                                                                                                                                                                                                                                                                                                                                                                                                                                                                                                                                                                                                                                                                                                                                                                                                                                      | ACAD REFERENCE NO. 333 ENG MASTER                                                                                      |                  |         |        |
|--------------------------------------------------------------------------------------------------------------------------------------------------------------------------------------------------------------------------------------------------------------------------------------------------------------------------------------------------------------------------------------------------------------------------------------------------------------------------------------------------------------------------------------------------------------------------------------------------------------------------------------------------------------------------------------------------------------------------------------------------------------------------------------------------------------------------------------------------------------------------------------------------------------------------------------------------------------------------------------------------------------------------------------------------------------------------------------------------------------------------------------------------------------------------------------------------------------------------------------------------------------------------------------------------------------------------------------------------------------------------------------------------------------------------------------------------------------------------------------------------------------------------------------------------------------------------------------------------------------------------------------------------------------------------------------------------------------------------------------------------------------------------------------------------------------------------------------------------------------------------------------------------------------------------------------------------------------------------------------------------------------------------------------------------------------------------------------------------------------------------------|------------------------------------------------------------------------------------------------------------------------|------------------|---------|--------|
| Contact Bend Detail                                                                                                                                                                                                                                                                                                                                                                                                                                                                                                                                                                                                                                                                                                                                                                                                                                                                                                                                                                                                                                                                                                                                                                                                                                                                                                                                                                                                                                                                                                                                                                                                                                                                                                                                                                                                                                                                                                                                                                                                                                                                                                            | DRAWN: J.LEE                                                                                                           | DATE: OCT. 14/09 |         |        |
| Contact bend betail                                                                                                                                                                                                                                                                                                                                                                                                                                                                                                                                                                                                                                                                                                                                                                                                                                                                                                                                                                                                                                                                                                                                                                                                                                                                                                                                                                                                                                                                                                                                                                                                                                                                                                                                                                                                                                                                                                                                                                                                                                                                                                            |                                                                                                                        | CHECKED:         | DATE:   |        |
| TO THE EDITION THE STREET STRE |                                                                                                                        | SCALE: NTS       | SHEET 2 | 2 OF 4 |
|                                                                                                                                                                                                                                                                                                                                                                                                                                                                                                                                                                                                                                                                                                                                                                                                                                                                                                                                                                                                                                                                                                                                                                                                                                                                                                                                                                                                                                                                                                                                                                                                                                                                                                                                                                                                                                                                                                                                                                                                                                                                                                                                | TORONTO, ONTARIO  ARE THE PROPERTY OF EDAC INC., AND SHALL NOT BE REPRODUCED, OR COPIED  OR LISED AS THE BASIS FOR THE | DRAWING NUMBER   |         | ISSUE  |
|                                                                                                                                                                                                                                                                                                                                                                                                                                                                                                                                                                                                                                                                                                                                                                                                                                                                                                                                                                                                                                                                                                                                                                                                                                                                                                                                                                                                                                                                                                                                                                                                                                                                                                                                                                                                                                                                                                                                                                                                                                                                                                                                | CONNECTION TO QUALITY & SERVICE WITHOUT WRITTEN PERMISSION.                                                            |                  |         | 1      |