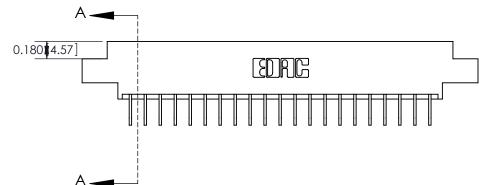

333 Assembly

THIS IS A C.A.D. GENERATED DRAWING DO NOT MAKE MANUAL REVISIONS TO MASTER.

ISSUE NUMBER

ORIGINAL

1

| 333 Series Card Edge Conn                            | ACAD REFERENCE NO. 333 ENG MASTER                                                                                   |                  |         |        |
|------------------------------------------------------|---------------------------------------------------------------------------------------------------------------------|------------------|---------|--------|
| Contact Bend Detail                                  | DRAWN: J.LEE                                                                                                        | DATE: OCT. 14/09 |         |        |
| Confider Bend Defail                                 | CHECKED:                                                                                                            | DATE:            |         |        |
| TO THE EDITION THE SE DIVINITION AND SECONDATIONS TO |                                                                                                                     | SCALE: NTS       | SHEET 2 | 2 OF 4 |
|                                                      | TORONTO, ONTARIO ARE THE PROPERTY OF EDAG INC., AND SHALL NOT BE REPRODUCED, OR COPIED OR USED AS THE BASIS FOR THE | DRAWING NUMBER   |         | ISSUE  |
|                                                      | CANADA  OR USED AS THE BASIS FOR THE MANUFACTURE OR SALE OF APPARATUS WITHOUT WRITTEN PERMISSION.                   |                  |         | 1      |