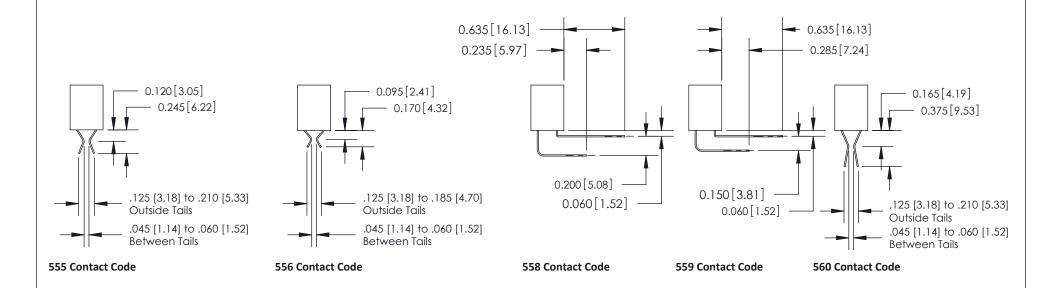

#### **Contact Detail**

558-90 Degree Bend (Code 541 Contacts) .156 [3.96] Contact Spacing x .200 [5.08] Row Spacing

333 Assembly

THIS IS A C.A.D. GENERATED DRAWING DO NOT MAKE MANUAL REVISIONS TO MASTER.

ISSUE NUMBER

ORIGINAL

1

| 333 Series Card Edge Conn                            | ACAD REFERENCE NO. 333 ENG MASTER                                                                                   |                  |         |        |
|------------------------------------------------------|---------------------------------------------------------------------------------------------------------------------|------------------|---------|--------|
| Contact Bend Detail                                  | DRAWN: J.LEE                                                                                                        | DATE: OCT. 14/09 |         |        |
| Confider Bend Defail                                 | CHECKED:                                                                                                            | DATE:            |         |        |
| TO THE EDITION THE SE DIVINITION AND SECONDATIONS TO |                                                                                                                     | SCALE: NTS       | SHEET 2 | 2 OF 4 |
|                                                      | TORONTO, ONTARIO ARE THE PROPERTY OF EDAG INC., AND SHALL NOT BE REPRODUCED, OR COPIED OR USED AS THE BASIS FOR THE | DRAWING NUMBER   |         | ISSUE  |
|                                                      | CANADA  OR USED AS THE BASIS FOR THE MANUFACTURE OR SALE OF APPARATUS WITHOUT WRITTEN PERMISSION.                   |                  |         | 1      |