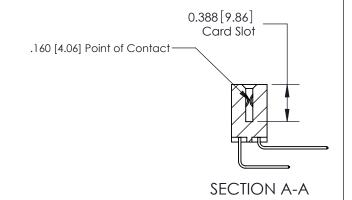

333 Assembly

THIS IS A C.A.D. GENERATED DRAWING DO NOT MAKE MANUAL REVISIONS TO MASTER.

ISSUE NUMBER

ORIGINAL

1

| 333 Series Card Edge Conn                            | ACAD REFERENCE NO. 333 ENG MASTER                                                                                   |                  |         |        |
|------------------------------------------------------|---------------------------------------------------------------------------------------------------------------------|------------------|---------|--------|
| Contact Bend Detail                                  | DRAWN: J.LEE                                                                                                        | DATE: OCT. 14/09 |         |        |
| Confider Bend Defail                                 | CHECKED:                                                                                                            | DATE:            |         |        |
| TO THE EDITION THE SE DIVINITION AND SECONDATIONS TO |                                                                                                                     | SCALE: NTS       | SHEET 2 | 2 OF 4 |
|                                                      | TORONTO, ONTARIO ARE THE PROPERTY OF EDAG INC., AND SHALL NOT BE REPRODUCED, OR COPIED OR USED AS THE BASIS FOR THE | DRAWING NUMBER   |         | ISSUE  |
|                                                      | CANADA  OR USED AS THE BASIS FOR THE MANUFACTURE OR SALE OF APPARATUS WITHOUT WRITTEN PERMISSION.                   |                  |         | 1      |

## **Specifications**

- Insulator Material: Thermoplastic Polyester, UL 94V-0, Colour: Green
- Contact Material: Copper, Nickel, Tin Alloy CA-725
- Contact Plating: Gold on the Mating Area, Tin on the Contact Tails, Nickel Underplate
- Current Rating: 3 Amperes Continuous
- Contact Resistance: 10 Milliohms Maximum
- Dielectric Withstanding Voltage: 1800 V AC rms at Sea Level Between Adjacent Contacts
- Insulation Resistance: 5000 Megohms Minimum
- Operating Temperature: -65 to +105 Degrees C
- Insertion Force: 16 oz (4.45 N) Maximum per Contact Pair when Tested with a .070 (1.78) Thick Gauge
- Withdrawal Force: 1 oz (0.28 N) Minimum per Contact Pair when Tested with a .054 (1.37) Thick Gauge