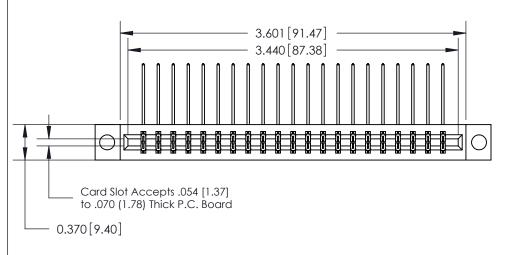

333 Assembly

THIS IS A C.A.D. GENERATED DRAWING DO NOT MAKE MANUAL REVISIONS TO MASTER.

ISSUE NUMBER

ORIGINAL

1

| 333 Series Card Edge Conn                            | ACAD REFERENCE NO. 333 ENG MASTER                                                                                   |                  |         |        |
|------------------------------------------------------|---------------------------------------------------------------------------------------------------------------------|------------------|---------|--------|
| Contact Bend Detail                                  | DRAWN: J.LEE                                                                                                        | DATE: OCT. 14/09 |         |        |
| Confider Bend Defail                                 | CHECKED:                                                                                                            | DATE:            |         |        |
| TO THE EDITION THE SE DIVINITION AND SECONDATIONS TO |                                                                                                                     | SCALE: NTS       | SHEET 2 | 2 OF 4 |
|                                                      | TORONTO, ONTARIO ARE THE PROPERTY OF EDAG INC., AND SHALL NOT BE REPRODUCED, OR COPIED OR USED AS THE BASIS FOR THE | DRAWING NUMBER   |         | ISSUE  |
|                                                      | CANADA  OR USED AS THE BASIS FOR THE MANUFACTURE OR SALE OF APPARATUS WITHOUT WRITTEN PERMISSION.                   |                  |         | 1      |

## **Specifications**

- Insulator Material: Thermoplastic Polyester, UL 94V-0, Colour: Green
- Contact Material: Copper, Nickel, Tin Alloy CA-725
- Contact Plating: Gold on the Mating Area, Tin on the Contact Tails, Nickel Underplate
- Current Rating: 3 Amperes Continuous
- Contact Resistance: 10 Milliohms Maximum
- Dielectric Withstanding Voltage: 1800 V AC rms at Sea Level Between Adjacent Contacts
- Insulation Resistance: 5000 Megohms Minimum
- Operating Temperature: -65 to +105 Degrees C
- Insertion Force: 16 oz (4.45 N) Maximum per Contact Pair when Tested with a .070 (1.78) Thick Gauge
- Withdrawal Force: 1 oz (0.28 N) Minimum per Contact Pair when Tested with a .054 (1.37) Thick Gauge