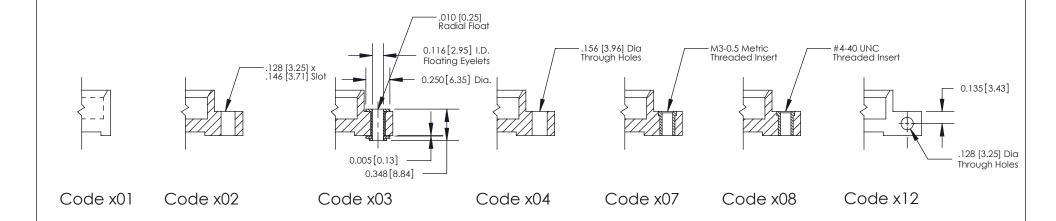

THIS IS A C.A.D. GENERATED DRAWING DO NOT MAKE MANUAL REVISIONS TO MASTER

SSUE NUMBER

DRIGINAL

1

| 333 Series Card Edge Connector |                                                                                                                                                                                                                                                                                                                                                                                                                                                                                                                                                                                                                                                                                                                                                                                                                                                                                                                                                                                                                                                                                                                                                                                                                                                                                                                                                                                                                                                                                                                                                                                                                                                                                                                                                                                                                                                                                                                                                                                                                                                                                                                                |                | ACAD REFERENCE NO. 333 ENG MASTER                                                                |             |           |        |       |
|--------------------------------|--------------------------------------------------------------------------------------------------------------------------------------------------------------------------------------------------------------------------------------------------------------------------------------------------------------------------------------------------------------------------------------------------------------------------------------------------------------------------------------------------------------------------------------------------------------------------------------------------------------------------------------------------------------------------------------------------------------------------------------------------------------------------------------------------------------------------------------------------------------------------------------------------------------------------------------------------------------------------------------------------------------------------------------------------------------------------------------------------------------------------------------------------------------------------------------------------------------------------------------------------------------------------------------------------------------------------------------------------------------------------------------------------------------------------------------------------------------------------------------------------------------------------------------------------------------------------------------------------------------------------------------------------------------------------------------------------------------------------------------------------------------------------------------------------------------------------------------------------------------------------------------------------------------------------------------------------------------------------------------------------------------------------------------------------------------------------------------------------------------------------------|----------------|--------------------------------------------------------------------------------------------------|-------------|-----------|--------|-------|
|                                |                                                                                                                                                                                                                                                                                                                                                                                                                                                                                                                                                                                                                                                                                                                                                                                                                                                                                                                                                                                                                                                                                                                                                                                                                                                                                                                                                                                                                                                                                                                                                                                                                                                                                                                                                                                                                                                                                                                                                                                                                                                                                                                                | DRAWN:         | J.LEE                                                                                            | DATE: O     | CT. 14/09 |        |       |
|                                | Mounting Options                                                                                                                                                                                                                                                                                                                                                                                                                                                                                                                                                                                                                                                                                                                                                                                                                                                                                                                                                                                                                                                                                                                                                                                                                                                                                                                                                                                                                                                                                                                                                                                                                                                                                                                                                                                                                                                                                                                                                                                                                                                                                                               |                | CHECKED                                                                                          | ):          | DATE:     |        |       |
|                                | THE PROPERTY OF THE SECTION OF THE S |                | SCALE:                                                                                           | NTS         | SHEET :   | 3 OF 4 |       |
|                                |                                                                                                                                                                                                                                                                                                                                                                                                                                                                                                                                                                                                                                                                                                                                                                                                                                                                                                                                                                                                                                                                                                                                                                                                                                                                                                                                                                                                                                                                                                                                                                                                                                                                                                                                                                                                                                                                                                                                                                                                                                                                                                                                | RONTO, ONTARIO | ARE THE PROPERTY OF EDAC INC.,AND SHALL NOT BE REPRODUCED,OR COPIED OR USED AS THE BASIS FOR THE | DRAWING     | NUMBER    |        | ISSUE |
|                                | YOUR CONNECTION TO QUALITY & SERVICE OR USED AS THE BASIS FOR THE MANUFACTURE OR SALE OF APPARATUS WITHOUT WRITTEN PERMISSION.                                                                                                                                                                                                                                                                                                                                                                                                                                                                                                                                                                                                                                                                                                                                                                                                                                                                                                                                                                                                                                                                                                                                                                                                                                                                                                                                                                                                                                                                                                                                                                                                                                                                                                                                                                                                                                                                                                                                                                                                 |                | 3                                                                                                | 33 Assembly |           | 1      |       |