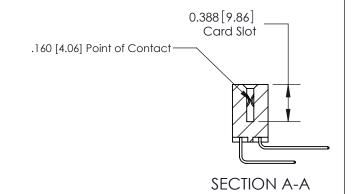

333 Assembly

THIS IS A C.A.D. GENERATED DRAWING DO NOT MAKE MANUAL REVISIONS TO MASTER.

ISSUE NUMBER

ORIGINAL

1

| 333 Series Card Edge Conn                                                                                                                                                                                                                                                                                                                                                                                                                                                                                                                                                                                                                                                                                                                                                                                                                                                                                                                                                                                                                                                                                                                                                                                                                                                                                                                                                                                                                                                                                                                                                                                                                                                                                                                                                                                                                                                                                                                                                                                                                                                                                                      | ACAD REFERENCE NO. 333 ENG MASTER                              |                  |         |        |
|--------------------------------------------------------------------------------------------------------------------------------------------------------------------------------------------------------------------------------------------------------------------------------------------------------------------------------------------------------------------------------------------------------------------------------------------------------------------------------------------------------------------------------------------------------------------------------------------------------------------------------------------------------------------------------------------------------------------------------------------------------------------------------------------------------------------------------------------------------------------------------------------------------------------------------------------------------------------------------------------------------------------------------------------------------------------------------------------------------------------------------------------------------------------------------------------------------------------------------------------------------------------------------------------------------------------------------------------------------------------------------------------------------------------------------------------------------------------------------------------------------------------------------------------------------------------------------------------------------------------------------------------------------------------------------------------------------------------------------------------------------------------------------------------------------------------------------------------------------------------------------------------------------------------------------------------------------------------------------------------------------------------------------------------------------------------------------------------------------------------------------|----------------------------------------------------------------|------------------|---------|--------|
| Contact Bend Detail                                                                                                                                                                                                                                                                                                                                                                                                                                                                                                                                                                                                                                                                                                                                                                                                                                                                                                                                                                                                                                                                                                                                                                                                                                                                                                                                                                                                                                                                                                                                                                                                                                                                                                                                                                                                                                                                                                                                                                                                                                                                                                            | DRAWN: J.LEE                                                   | DATE: OCT. 14/09 |         |        |
| Confact bend belaii                                                                                                                                                                                                                                                                                                                                                                                                                                                                                                                                                                                                                                                                                                                                                                                                                                                                                                                                                                                                                                                                                                                                                                                                                                                                                                                                                                                                                                                                                                                                                                                                                                                                                                                                                                                                                                                                                                                                                                                                                                                                                                            |                                                                | CHECKED:         | DATE:   |        |
| TO THE PROPERTY OF THE PROPERT |                                                                | SCALE: NTS       | SHEET 2 | 2 OF 4 |
| TORONTO, ONTARIO SHALL NOT BE REPRODUCED, OR COPIED OR LISED AS THE BASIS FOR THE                                                                                                                                                                                                                                                                                                                                                                                                                                                                                                                                                                                                                                                                                                                                                                                                                                                                                                                                                                                                                                                                                                                                                                                                                                                                                                                                                                                                                                                                                                                                                                                                                                                                                                                                                                                                                                                                                                                                                                                                                                              | DRAWING NUMBER                                                 |                  | ISSUE   |        |
|                                                                                                                                                                                                                                                                                                                                                                                                                                                                                                                                                                                                                                                                                                                                                                                                                                                                                                                                                                                                                                                                                                                                                                                                                                                                                                                                                                                                                                                                                                                                                                                                                                                                                                                                                                                                                                                                                                                                                                                                                                                                                                                                | UR CONNECTION TO QUALITY & SERVICE WITHOUT WRITTEN PERMISSION. |                  |         | 1      |

### **Features**

- .156 (3.96) Contact Spacing x .200 (5.08) Row Spacing
- Accepts .062 (1.57) Nominal Thickness P.C. Board
- High Profile Insulator Body .600 (15.24)
- Contact Termination Options include P.C. Tail, Wire Hole, Wire Wrap, 90 Degree, & Extender Board Bends
- Single or Dual Row Configurations
- Variety of Mounting Options, Flush or Offset Lugs
- Accepts Between Contact and In-Contact Polarizing Keys