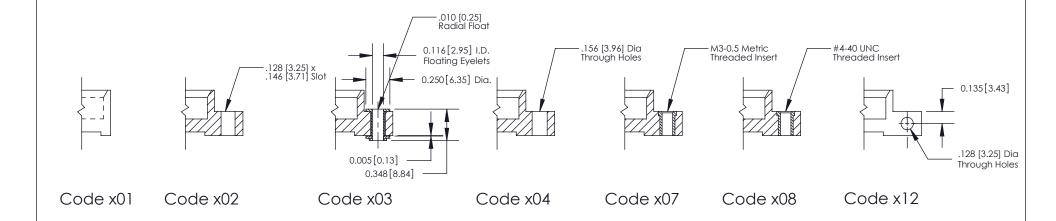

#### **Mounting Option**

08-#4-40 Unified Threaded Inserts

THIS IS A C.A.D. GENERATED DRAWING
DO NOT MAKE MANUAL REVISIONS TO MASTER

SSUE NUMBER

DRIGINAL

1

| 333 Series Card Edge Connector |                                                                                                                                                                                                                                                                                                                                                                                                                                                                                                                                                                                                                                                                                                                                                                                                                                                                                                                                                                                                                                                                                                                                                                                                                                                                                                                                                                                                                                                                                                                                                                                                                                                                                                                                                                                                                                                                                                                                                                                                                                                                                                                                |                | ACAD REFERENCE NO. 333 ENG MASTER                                                                |             |         |           |       |
|--------------------------------|--------------------------------------------------------------------------------------------------------------------------------------------------------------------------------------------------------------------------------------------------------------------------------------------------------------------------------------------------------------------------------------------------------------------------------------------------------------------------------------------------------------------------------------------------------------------------------------------------------------------------------------------------------------------------------------------------------------------------------------------------------------------------------------------------------------------------------------------------------------------------------------------------------------------------------------------------------------------------------------------------------------------------------------------------------------------------------------------------------------------------------------------------------------------------------------------------------------------------------------------------------------------------------------------------------------------------------------------------------------------------------------------------------------------------------------------------------------------------------------------------------------------------------------------------------------------------------------------------------------------------------------------------------------------------------------------------------------------------------------------------------------------------------------------------------------------------------------------------------------------------------------------------------------------------------------------------------------------------------------------------------------------------------------------------------------------------------------------------------------------------------|----------------|--------------------------------------------------------------------------------------------------|-------------|---------|-----------|-------|
|                                | Mounting Options                                                                                                                                                                                                                                                                                                                                                                                                                                                                                                                                                                                                                                                                                                                                                                                                                                                                                                                                                                                                                                                                                                                                                                                                                                                                                                                                                                                                                                                                                                                                                                                                                                                                                                                                                                                                                                                                                                                                                                                                                                                                                                               |                | DRAWN:                                                                                           | J.LEE       | DATE: O | CT. 14/09 |       |
|                                |                                                                                                                                                                                                                                                                                                                                                                                                                                                                                                                                                                                                                                                                                                                                                                                                                                                                                                                                                                                                                                                                                                                                                                                                                                                                                                                                                                                                                                                                                                                                                                                                                                                                                                                                                                                                                                                                                                                                                                                                                                                                                                                                |                | CHECKED                                                                                          | ):          | DATE:   |           |       |
|                                | The second secon |                | SCALE:                                                                                           | NTS         | SHEET : | 3 OF 4    |       |
|                                |                                                                                                                                                                                                                                                                                                                                                                                                                                                                                                                                                                                                                                                                                                                                                                                                                                                                                                                                                                                                                                                                                                                                                                                                                                                                                                                                                                                                                                                                                                                                                                                                                                                                                                                                                                                                                                                                                                                                                                                                                                                                                                                                | RONTO, ONTARIO | ARE THE PROPERTY OF EDAC INC.,AND SHALL NOT BE REPRODUCED,OR COPIED OR USED AS THE BASIS FOR THE | DRAWING     | NUMBER  |           | ISSUE |
|                                | YOUR CONNECTION TO QUALITY & SERVICE WITHOUT WRITTEN PERMISSION.                                                                                                                                                                                                                                                                                                                                                                                                                                                                                                                                                                                                                                                                                                                                                                                                                                                                                                                                                                                                                                                                                                                                                                                                                                                                                                                                                                                                                                                                                                                                                                                                                                                                                                                                                                                                                                                                                                                                                                                                                                                               |                | 3                                                                                                | 33 Assembly |         | 1         |       |