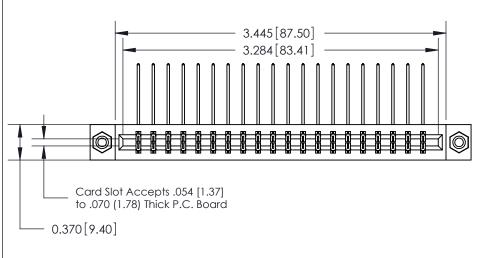

### **Features**

- .156 (3.96) Contact Spacing x .200 (5.08) Row Spacing
- Accepts .062 (1.57) Nominal Thickness P.C. Board
- High Profile Insulator Body .600 (15.24)
- Contact Termination Options include P.C. Tail, Wire Hole, Wire Wrap, 90 Degree, & Extender Board Bends
- Single or Dual Row Configurations
- Variety of Mounting Options, Flush or Offset Lugs
- Accepts Between Contact and In-Contact Polarizing Keys

## **Specifications**

- Insulator Material: Thermoplastic Polyester, UL 94V-0, Colour: Green
- Contact Material: Copper, Nickel, Tin Alloy CA-725
- Contact Plating: Gold on the Mating Area, Tin on the Contact Tails, Nickel Underplate
- Current Rating: 3 Amperes Continuous
- Contact Resistance: 10 Milliohms Maximum
- Dielectric Withstanding Voltage: 1800 V AC rms at Sea Level Between Adjacent Contacts
- Insulation Resistance: 5000 Megohms Minimum
- Operating Temperature: -65 to +105 Degrees C
- Insertion Force: 16 oz (4.45 N) Maximum per Contact Pair when Tested with a .070 (1.78) Thick Gauge
- Withdrawal Force: 1 oz (0.28 N) Minimum per Contact Pair when Tested with a .054 (1.37) Thick Gauge