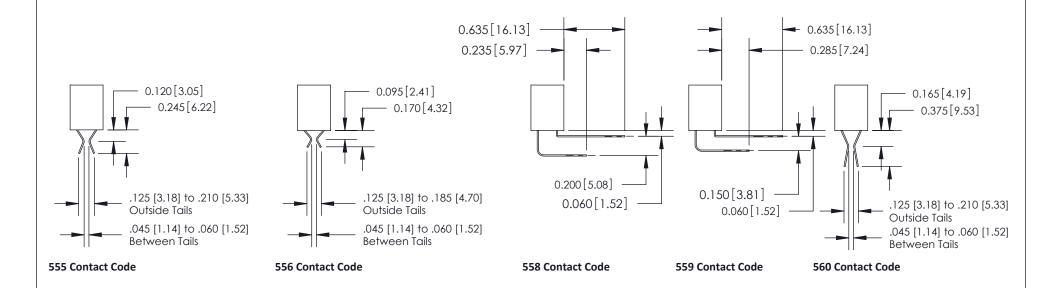

#### **Contact Detail**

559-90 Degree Bend (Code 541 Contacts) .156 [3.96] Contact Spacing x .200 [5.08] Row Spacing

THIS IS A C.A.D. GENERATED DRAWING
DO NOT MAKE MANUAL REVISIONS TO MASTER

SSUE NUMBER

DRIGINAL

1

| 333 Series Card Edge Connector |                                                                                                                                                                                                                                                                                                                                                                                                                                                                                                                                                                                                                                                                                                                                                                                                                                                                                                                                                                                                                                                                                                                                                                                                                                                                                                                                                                                                                                                                                                                                                                                                                                                                                                                                                                                                                                                                                                                                                                                                                                                                                                                                |                | ACAD REFERENCE NO. 333 ENG MASTER                                                                |             |         |           |       |
|--------------------------------|--------------------------------------------------------------------------------------------------------------------------------------------------------------------------------------------------------------------------------------------------------------------------------------------------------------------------------------------------------------------------------------------------------------------------------------------------------------------------------------------------------------------------------------------------------------------------------------------------------------------------------------------------------------------------------------------------------------------------------------------------------------------------------------------------------------------------------------------------------------------------------------------------------------------------------------------------------------------------------------------------------------------------------------------------------------------------------------------------------------------------------------------------------------------------------------------------------------------------------------------------------------------------------------------------------------------------------------------------------------------------------------------------------------------------------------------------------------------------------------------------------------------------------------------------------------------------------------------------------------------------------------------------------------------------------------------------------------------------------------------------------------------------------------------------------------------------------------------------------------------------------------------------------------------------------------------------------------------------------------------------------------------------------------------------------------------------------------------------------------------------------|----------------|--------------------------------------------------------------------------------------------------|-------------|---------|-----------|-------|
|                                | Mounting Options                                                                                                                                                                                                                                                                                                                                                                                                                                                                                                                                                                                                                                                                                                                                                                                                                                                                                                                                                                                                                                                                                                                                                                                                                                                                                                                                                                                                                                                                                                                                                                                                                                                                                                                                                                                                                                                                                                                                                                                                                                                                                                               |                | DRAWN:                                                                                           | J.LEE       | DATE: O | CT. 14/09 |       |
|                                |                                                                                                                                                                                                                                                                                                                                                                                                                                                                                                                                                                                                                                                                                                                                                                                                                                                                                                                                                                                                                                                                                                                                                                                                                                                                                                                                                                                                                                                                                                                                                                                                                                                                                                                                                                                                                                                                                                                                                                                                                                                                                                                                |                | CHECKED                                                                                          | ):          | DATE:   |           |       |
|                                | The second secon |                | SCALE:                                                                                           | NTS         | SHEET : | 3 OF 4    |       |
|                                |                                                                                                                                                                                                                                                                                                                                                                                                                                                                                                                                                                                                                                                                                                                                                                                                                                                                                                                                                                                                                                                                                                                                                                                                                                                                                                                                                                                                                                                                                                                                                                                                                                                                                                                                                                                                                                                                                                                                                                                                                                                                                                                                | RONTO, ONTARIO | ARE THE PROPERTY OF EDAC INC.,AND SHALL NOT BE REPRODUCED,OR COPIED OR USED AS THE BASIS FOR THE | DRAWING     | NUMBER  |           | ISSUE |
|                                | YOUR CONNECTION TO QUALITY & SERVICE WITHOUT WRITTEN PERMISSION.                                                                                                                                                                                                                                                                                                                                                                                                                                                                                                                                                                                                                                                                                                                                                                                                                                                                                                                                                                                                                                                                                                                                                                                                                                                                                                                                                                                                                                                                                                                                                                                                                                                                                                                                                                                                                                                                                                                                                                                                                                                               |                | 3                                                                                                | 33 Assembly |         | 1         |       |