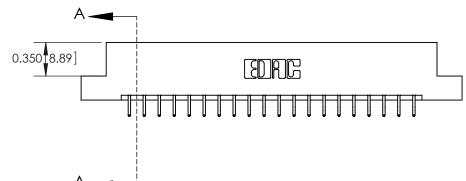

333 Assembly

THIS IS A C.A.D. GENERATED DRAWING DO NOT MAKE MANUAL REVISIONS TO MASTER.

ISSUE NUMBER

ORIGINAL

1

| 333 Series Card Edge Conn             | ACAD REFERENCE NO. 333 ENG MASTER                                                                                   |                  |         |        |
|---------------------------------------|---------------------------------------------------------------------------------------------------------------------|------------------|---------|--------|
| Contact Bend Detail                   | DRAWN: J.LEE                                                                                                        | DATE: OCT. 14/09 |         |        |
| Confact Bend Defail                   |                                                                                                                     | CHECKED:         | DATE:   |        |
| TO THE SECURIOR SECURIOR SECURIORISTS |                                                                                                                     | SCALE: NTS       | SHEET 2 | 2 OF 4 |
|                                       | TORONTO, ONTARIO ARE THE PROPERTY OF EDAC INC., AND SHALL NOT BE REPRODUCED, OR COPIED OR USED AS THE BASIS FOR THE | DRAWING NUMBER   |         | ISSUE  |
|                                       | CANADA OR USED AS THE BASIS FOR THE MANUFACTURE OR SALE OF APPARATUS WITHOUT WRITTEN PERMISSION.                    |                  |         | 1      |