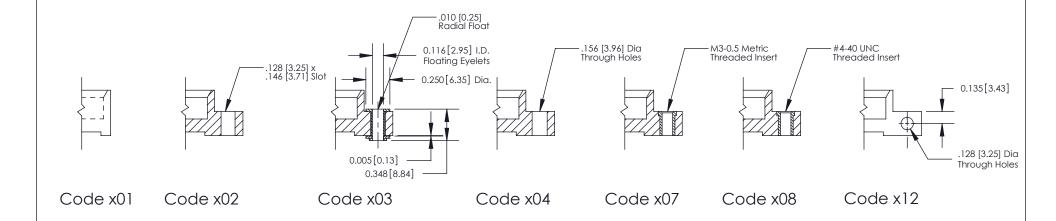

THIS IS A C.A.D. GENERATED DRAWING DO NOT MAKE MANUAL REVISIONS TO MASTER

SSUE NUMBER

DRIGINAL

1

| 333 Series Card Edge Connector |                                                                                                                                                                                                                                                                                                                                                                                                                                                                                                                                                                                                                                                                                                                                                                                                                                                                                                                                                                                                                                                                                                                                                                                                                                                                                                                                                                                                                                                                                                                                                                                                                                                                                                                                                                                                                                                                                                                                                                                                                                                                                                                                |                | ACAD REFERENCE NO. 333 ENG MASTER                                                                |             |           |        |       |
|--------------------------------|--------------------------------------------------------------------------------------------------------------------------------------------------------------------------------------------------------------------------------------------------------------------------------------------------------------------------------------------------------------------------------------------------------------------------------------------------------------------------------------------------------------------------------------------------------------------------------------------------------------------------------------------------------------------------------------------------------------------------------------------------------------------------------------------------------------------------------------------------------------------------------------------------------------------------------------------------------------------------------------------------------------------------------------------------------------------------------------------------------------------------------------------------------------------------------------------------------------------------------------------------------------------------------------------------------------------------------------------------------------------------------------------------------------------------------------------------------------------------------------------------------------------------------------------------------------------------------------------------------------------------------------------------------------------------------------------------------------------------------------------------------------------------------------------------------------------------------------------------------------------------------------------------------------------------------------------------------------------------------------------------------------------------------------------------------------------------------------------------------------------------------|----------------|--------------------------------------------------------------------------------------------------|-------------|-----------|--------|-------|
|                                |                                                                                                                                                                                                                                                                                                                                                                                                                                                                                                                                                                                                                                                                                                                                                                                                                                                                                                                                                                                                                                                                                                                                                                                                                                                                                                                                                                                                                                                                                                                                                                                                                                                                                                                                                                                                                                                                                                                                                                                                                                                                                                                                | DRAWN:         | J.LEE                                                                                            | DATE: O     | CT. 14/09 |        |       |
|                                | Mounting Options                                                                                                                                                                                                                                                                                                                                                                                                                                                                                                                                                                                                                                                                                                                                                                                                                                                                                                                                                                                                                                                                                                                                                                                                                                                                                                                                                                                                                                                                                                                                                                                                                                                                                                                                                                                                                                                                                                                                                                                                                                                                                                               |                | CHECKED                                                                                          | ):          | DATE:     |        |       |
|                                | THE PROPERTY OF THE SECOND SEC |                | SCALE:                                                                                           | NTS         | SHEET :   | 3 OF 4 |       |
|                                |                                                                                                                                                                                                                                                                                                                                                                                                                                                                                                                                                                                                                                                                                                                                                                                                                                                                                                                                                                                                                                                                                                                                                                                                                                                                                                                                                                                                                                                                                                                                                                                                                                                                                                                                                                                                                                                                                                                                                                                                                                                                                                                                | RONTO, ONTARIO | ARE THE PROPERTY OF EDAC INC.,AND SHALL NOT BE REPRODUCED,OR COPIED OR USED AS THE BASIS FOR THE | DRAWING     | NUMBER    |        | ISSUE |
|                                | YOUR CONNECTION TO QUALITY & SERVICE WITHOUT WRITTEN PERMISSION.                                                                                                                                                                                                                                                                                                                                                                                                                                                                                                                                                                                                                                                                                                                                                                                                                                                                                                                                                                                                                                                                                                                                                                                                                                                                                                                                                                                                                                                                                                                                                                                                                                                                                                                                                                                                                                                                                                                                                                                                                                                               |                | 3                                                                                                | 33 Assembly |           | 1      |       |