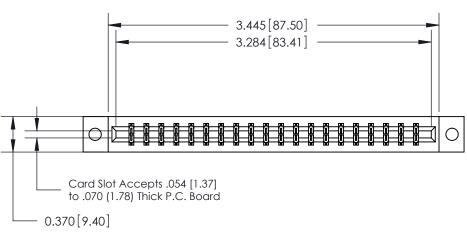

333 Assembly

THIS IS A C.A.D. GENERATED DRAWING DO NOT MAKE MANUAL REVISIONS TO MASTER.

ISSUE NUMBER

ORIGINAL

1

| 333 Series Card Edge Conn             | ACAD REFERENCE NO. 333 ENG MASTER                                                                                   |                  |         |        |
|---------------------------------------|---------------------------------------------------------------------------------------------------------------------|------------------|---------|--------|
| Contact Bend Detail                   | DRAWN: J.LEE                                                                                                        | DATE: OCT. 14/09 |         |        |
| Confact Bend Defail                   |                                                                                                                     | CHECKED:         | DATE:   |        |
| TO THE SECURIOR SECURIOR SECURIORISTS |                                                                                                                     | SCALE: NTS       | SHEET 2 | 2 OF 4 |
|                                       | TORONTO, ONTARIO ARE THE PROPERTY OF EDAC INC., AND SHALL NOT BE REPRODUCED, OR COPIED OR USED AS THE BASIS FOR THE | DRAWING NUMBER   |         | ISSUE  |
|                                       | CANADA OR USED AS THE BASIS FOR THE MANUFACTURE OR SALE OF APPARATUS WITHOUT WRITTEN PERMISSION.                    |                  |         | 1      |

## **Specifications**

- Insulator Material: Thermoplastic Polyester, UL 94V-0, Colour: Green
- Contact Material: Copper, Nickel, Tin Alloy CA-725
- Contact Plating: Gold on the Mating Area, Tin on the Contact Tails, Nickel Underplate
- Current Rating: 3 Amperes Continuous
- Contact Resistance: 10 Milliohms Maximum
- Dielectric Withstanding Voltage: 1800 V AC rms at Sea Level Between Adjacent Contacts
- Insulation Resistance: 5000 Megohms Minimum
- Operating Temperature: -65 to +105 Degrees C
- Insertion Force: 16 oz (4.45 N) Maximum per Contact Pair when Tested with a .070 (1.78) Thick Gauge
- Withdrawal Force: 1 oz (0.28 N) Minimum per Contact Pair when Tested with a .054 (1.37) Thick Gauge