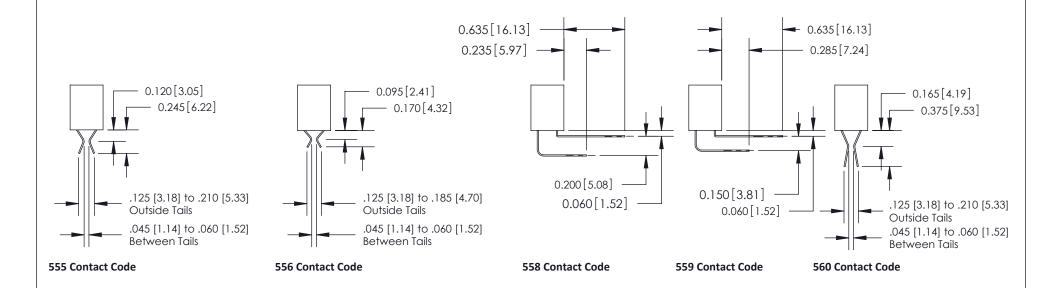

#### **Contact Detail**

556-Extender Board Bend (Code 520 Contacts)

.156 [3.96] Contact Spacing x .200 [5.08] Row Spacing