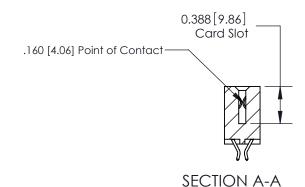

333 Assembly

THIS IS A C.A.D. GENERATED DRAWING DO NOT MAKE MANUAL REVISIONS TO MASTER.

ISSUE NUMBER

ORIGINAL

1

| 333 Series Card Edge Conn             | ACAD REFERENCE NO. 333 ENG MASTER                                                                                   |                  |         |        |
|---------------------------------------|---------------------------------------------------------------------------------------------------------------------|------------------|---------|--------|
| Contact Bend Detail                   | DRAWN: J.LEE                                                                                                        | DATE: OCT. 14/09 |         |        |
| Confact Bend Defail                   |                                                                                                                     | CHECKED:         | DATE:   |        |
| TO THE SECURIOR SECURIOR SECURIORISTS |                                                                                                                     | SCALE: NTS       | SHEET 2 | 2 OF 4 |
|                                       | TORONTO, ONTARIO ARE THE PROPERTY OF EDAC INC., AND SHALL NOT BE REPRODUCED, OR COPIED OR USED AS THE BASIS FOR THE | DRAWING NUMBER   |         | ISSUE  |
|                                       | CANADA OR USED AS THE BASIS FOR THE MANUFACTURE OR SALE OF APPARATUS WITHOUT WRITTEN PERMISSION.                    |                  |         | 1      |