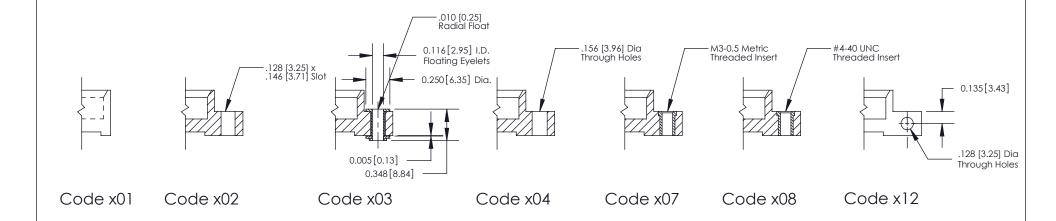

**Mounting Option** 

07-M3-0.5 Metric Threaded Inserts

THIS IS A C.A.D. GENERATED DRAWING DO NOT MAKE MANUAL REVISIONS TO MASTER

SSUE NUMBER

DRIGINAL

1

| 333 Series Card Edge Connector |                                                                                                                                                                                                                                                                                                                                                                                                                                                                                                                                                                                                                                                                                                                                                                                                                                                                                                                                                                                                                                                                                                                                                                                                                                                                                                                                                                                                                                                                                                                                                                                                                                                                                                                                                                                                                                                                                                                                                                                                                                                                                                                                |                | ACAD REFERENCE NO. 333 ENG MASTER                                                                |             |           |        |       |
|--------------------------------|--------------------------------------------------------------------------------------------------------------------------------------------------------------------------------------------------------------------------------------------------------------------------------------------------------------------------------------------------------------------------------------------------------------------------------------------------------------------------------------------------------------------------------------------------------------------------------------------------------------------------------------------------------------------------------------------------------------------------------------------------------------------------------------------------------------------------------------------------------------------------------------------------------------------------------------------------------------------------------------------------------------------------------------------------------------------------------------------------------------------------------------------------------------------------------------------------------------------------------------------------------------------------------------------------------------------------------------------------------------------------------------------------------------------------------------------------------------------------------------------------------------------------------------------------------------------------------------------------------------------------------------------------------------------------------------------------------------------------------------------------------------------------------------------------------------------------------------------------------------------------------------------------------------------------------------------------------------------------------------------------------------------------------------------------------------------------------------------------------------------------------|----------------|--------------------------------------------------------------------------------------------------|-------------|-----------|--------|-------|
|                                |                                                                                                                                                                                                                                                                                                                                                                                                                                                                                                                                                                                                                                                                                                                                                                                                                                                                                                                                                                                                                                                                                                                                                                                                                                                                                                                                                                                                                                                                                                                                                                                                                                                                                                                                                                                                                                                                                                                                                                                                                                                                                                                                | DRAWN:         | J.LEE                                                                                            | DATE: O     | CT. 14/09 |        |       |
|                                | Mounting Options                                                                                                                                                                                                                                                                                                                                                                                                                                                                                                                                                                                                                                                                                                                                                                                                                                                                                                                                                                                                                                                                                                                                                                                                                                                                                                                                                                                                                                                                                                                                                                                                                                                                                                                                                                                                                                                                                                                                                                                                                                                                                                               |                | CHECKED                                                                                          | ):          | DATE:     |        |       |
|                                | The second secon |                | SCALE:                                                                                           | NTS         | SHEET :   | 3 OF 4 |       |
|                                |                                                                                                                                                                                                                                                                                                                                                                                                                                                                                                                                                                                                                                                                                                                                                                                                                                                                                                                                                                                                                                                                                                                                                                                                                                                                                                                                                                                                                                                                                                                                                                                                                                                                                                                                                                                                                                                                                                                                                                                                                                                                                                                                | RONTO, ONTARIO | ARE THE PROPERTY OF EDAC INC.,AND SHALL NOT BE REPRODUCED,OR COPIED OR USED AS THE BASIS FOR THE | DRAWING     | NUMBER    |        | ISSUE |
|                                | YOUR CONNECTION TO QUALITY & SERVICE OR USED AS THE BASIS FOR THE MANUFACTURE OR SALE OF APPARATUS WITHOUT WRITTEN PERMISSION.                                                                                                                                                                                                                                                                                                                                                                                                                                                                                                                                                                                                                                                                                                                                                                                                                                                                                                                                                                                                                                                                                                                                                                                                                                                                                                                                                                                                                                                                                                                                                                                                                                                                                                                                                                                                                                                                                                                                                                                                 |                | 3                                                                                                | 33 Assembly |           | 1      |       |