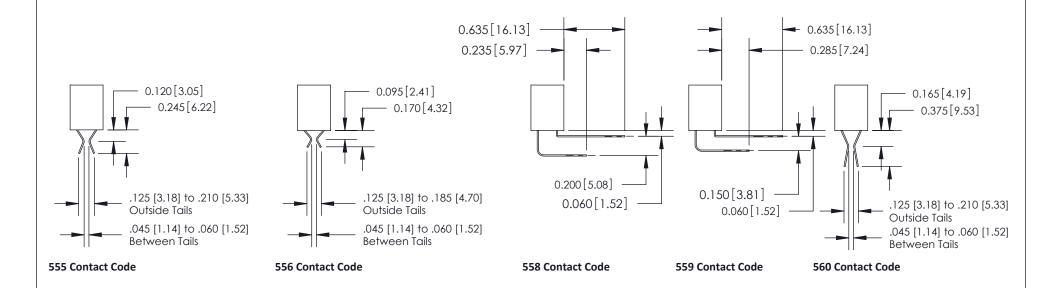

**Mounting Option** 

07-M3-0.5 Metric Threaded Inserts

THIS IS A C.A.D. GENERATED DRAWING DO NOT MAKE MANUAL REVISIONS TO MASTER

SSUE NUMBER

DRIGINAL

1

| 333 Series Card Edge Connector |                                                                                                                                                                                                                                                                                                                                                                                                                                                                                                                                                                                                                                                                                                                                                                                                                                                                                                                                                                                                                                                                                                                                                                                                                                                                                                                                                                                                                                                                                                                                                                                                                                                                                                                                                                                                                                                                                                                                                                                                                                                                                                                                |                | ACAD REFERENCE NO. 333 ENG MASTER                                                                |             |           |        |       |
|--------------------------------|--------------------------------------------------------------------------------------------------------------------------------------------------------------------------------------------------------------------------------------------------------------------------------------------------------------------------------------------------------------------------------------------------------------------------------------------------------------------------------------------------------------------------------------------------------------------------------------------------------------------------------------------------------------------------------------------------------------------------------------------------------------------------------------------------------------------------------------------------------------------------------------------------------------------------------------------------------------------------------------------------------------------------------------------------------------------------------------------------------------------------------------------------------------------------------------------------------------------------------------------------------------------------------------------------------------------------------------------------------------------------------------------------------------------------------------------------------------------------------------------------------------------------------------------------------------------------------------------------------------------------------------------------------------------------------------------------------------------------------------------------------------------------------------------------------------------------------------------------------------------------------------------------------------------------------------------------------------------------------------------------------------------------------------------------------------------------------------------------------------------------------|----------------|--------------------------------------------------------------------------------------------------|-------------|-----------|--------|-------|
|                                |                                                                                                                                                                                                                                                                                                                                                                                                                                                                                                                                                                                                                                                                                                                                                                                                                                                                                                                                                                                                                                                                                                                                                                                                                                                                                                                                                                                                                                                                                                                                                                                                                                                                                                                                                                                                                                                                                                                                                                                                                                                                                                                                | DRAWN:         | J.LEE                                                                                            | DATE: O     | CT. 14/09 |        |       |
|                                | Mounting Options                                                                                                                                                                                                                                                                                                                                                                                                                                                                                                                                                                                                                                                                                                                                                                                                                                                                                                                                                                                                                                                                                                                                                                                                                                                                                                                                                                                                                                                                                                                                                                                                                                                                                                                                                                                                                                                                                                                                                                                                                                                                                                               |                | CHECKED                                                                                          | ):          | DATE:     |        |       |
|                                | The second secon |                | SCALE:                                                                                           | NTS         | SHEET :   | 3 OF 4 |       |
|                                |                                                                                                                                                                                                                                                                                                                                                                                                                                                                                                                                                                                                                                                                                                                                                                                                                                                                                                                                                                                                                                                                                                                                                                                                                                                                                                                                                                                                                                                                                                                                                                                                                                                                                                                                                                                                                                                                                                                                                                                                                                                                                                                                | RONTO, ONTARIO | ARE THE PROPERTY OF EDAC INC.,AND SHALL NOT BE REPRODUCED,OR COPIED OR USED AS THE BASIS FOR THE | DRAWING     | NUMBER    |        | ISSUE |
|                                | YOUR CONNECTION TO QUALITY & SERVICE OR USED AS THE BASIS FOR THE MANUFACTURE OR SALE OF APPARATUS WITHOUT WRITTEN PERMISSION.                                                                                                                                                                                                                                                                                                                                                                                                                                                                                                                                                                                                                                                                                                                                                                                                                                                                                                                                                                                                                                                                                                                                                                                                                                                                                                                                                                                                                                                                                                                                                                                                                                                                                                                                                                                                                                                                                                                                                                                                 |                | 3                                                                                                | 33 Assembly |           | 1      |       |

#### **Contact Detail**

521-P.C. Tail .025 Sq.(0.64 Sq.) - Tail LG=.150(3.81)

.156 [3.96] Contact Spacing x .200 [5.08] Row Spacing