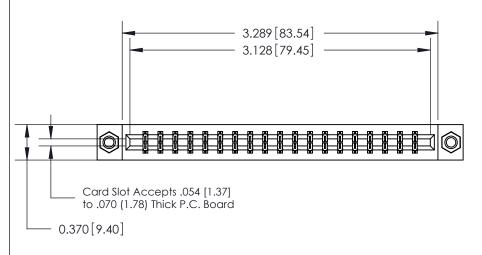

## **See Accompanying Page for:**

- **Bend Detail**
- **Mounting Options**
- **Features and Specifications**

| 333 Series Card Edge Connector |
|--------------------------------|
| Part Number: 333-038-521-807   |

YOUR CONNECTION TO QUALITY & SERVICE

|   | ACAD REFERENCE NO | . 333 ENG MASTER |
|---|-------------------|------------------|
|   | DRAWN: J.LEE      | DATE: OCT. 14/09 |
|   | CHECKED:          | DATE:            |
|   | SCALE: NTS        | SHEET 1 OF 4     |
| 0 | DRAWING NUMBER    | ISSUE            |