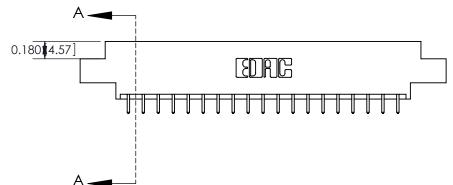

333 Assembly

THIS IS A C.A.D. GENERATED DRAWING DO NOT MAKE MANUAL REVISIONS TO MASTER.

ISSUE NUMBER

ORIGINAL

1

| 333 Series Card Edge Conn                                                                                                                                                                                                                                                                                                                                                                                                                                                                                                                                                                                                                                                                                                                                                                                                                                                                                                                                                                                                                                                                                                                                                                                                                                                                                                                                                                                                                                                                                                                                                                                                                                                                                                                                                                                                                                                                                                                                                                                                                                                                                                      | ACAD REFERENCE NO. 333 ENG MASTER                                                                |                  |         |        |
|--------------------------------------------------------------------------------------------------------------------------------------------------------------------------------------------------------------------------------------------------------------------------------------------------------------------------------------------------------------------------------------------------------------------------------------------------------------------------------------------------------------------------------------------------------------------------------------------------------------------------------------------------------------------------------------------------------------------------------------------------------------------------------------------------------------------------------------------------------------------------------------------------------------------------------------------------------------------------------------------------------------------------------------------------------------------------------------------------------------------------------------------------------------------------------------------------------------------------------------------------------------------------------------------------------------------------------------------------------------------------------------------------------------------------------------------------------------------------------------------------------------------------------------------------------------------------------------------------------------------------------------------------------------------------------------------------------------------------------------------------------------------------------------------------------------------------------------------------------------------------------------------------------------------------------------------------------------------------------------------------------------------------------------------------------------------------------------------------------------------------------|--------------------------------------------------------------------------------------------------|------------------|---------|--------|
| Contact Bend Detail                                                                                                                                                                                                                                                                                                                                                                                                                                                                                                                                                                                                                                                                                                                                                                                                                                                                                                                                                                                                                                                                                                                                                                                                                                                                                                                                                                                                                                                                                                                                                                                                                                                                                                                                                                                                                                                                                                                                                                                                                                                                                                            | DRAWN: J.LEE                                                                                     | DATE: OCT. 14/09 |         |        |
| Contact bend betail                                                                                                                                                                                                                                                                                                                                                                                                                                                                                                                                                                                                                                                                                                                                                                                                                                                                                                                                                                                                                                                                                                                                                                                                                                                                                                                                                                                                                                                                                                                                                                                                                                                                                                                                                                                                                                                                                                                                                                                                                                                                                                            |                                                                                                  | CHECKED:         | DATE:   |        |
| TO THE BROWN OF TH |                                                                                                  | SCALE: NTS       | SHEET 2 | 2 OF 4 |
|                                                                                                                                                                                                                                                                                                                                                                                                                                                                                                                                                                                                                                                                                                                                                                                                                                                                                                                                                                                                                                                                                                                                                                                                                                                                                                                                                                                                                                                                                                                                                                                                                                                                                                                                                                                                                                                                                                                                                                                                                                                                                                                                | TORONTO, ONTARIO SHALL NOT BE REPRODUCED, OR COPIED OR LISED AS THE BASIS FOR THE                | DRAWING NUMBER   |         | ISSUE  |
|                                                                                                                                                                                                                                                                                                                                                                                                                                                                                                                                                                                                                                                                                                                                                                                                                                                                                                                                                                                                                                                                                                                                                                                                                                                                                                                                                                                                                                                                                                                                                                                                                                                                                                                                                                                                                                                                                                                                                                                                                                                                                                                                | CANADA OR USED AS THE BASIS FOR THE MANUFACTURE OR SALE OF APPARATUS WITHOUT WRITTEN PERMISSION. |                  |         | 1      |