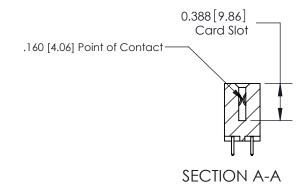

333 Assembly

THIS IS A C.A.D. GENERATED DRAWING DO NOT MAKE MANUAL REVISIONS TO MASTER.

ISSUE NUMBER

ORIGINAL

1

| 333 Series Card Edge Conn                                                                                                                                                                                                                                                                                                                                                                                                                                                                                                                                                                                                                                                                                                                                                                                                                                                                                                                                                                                                                                                                                                                                                                                                                                                                                                                                                                                                                                                                                                                                                                                                                                                                                                                                                                                                                                                                                                                                                                                                                                                                                                      | ACAD REFERENCE NO. 333 ENG MASTER                                                                |                  |         |        |
|--------------------------------------------------------------------------------------------------------------------------------------------------------------------------------------------------------------------------------------------------------------------------------------------------------------------------------------------------------------------------------------------------------------------------------------------------------------------------------------------------------------------------------------------------------------------------------------------------------------------------------------------------------------------------------------------------------------------------------------------------------------------------------------------------------------------------------------------------------------------------------------------------------------------------------------------------------------------------------------------------------------------------------------------------------------------------------------------------------------------------------------------------------------------------------------------------------------------------------------------------------------------------------------------------------------------------------------------------------------------------------------------------------------------------------------------------------------------------------------------------------------------------------------------------------------------------------------------------------------------------------------------------------------------------------------------------------------------------------------------------------------------------------------------------------------------------------------------------------------------------------------------------------------------------------------------------------------------------------------------------------------------------------------------------------------------------------------------------------------------------------|--------------------------------------------------------------------------------------------------|------------------|---------|--------|
| Contact Bend Detail                                                                                                                                                                                                                                                                                                                                                                                                                                                                                                                                                                                                                                                                                                                                                                                                                                                                                                                                                                                                                                                                                                                                                                                                                                                                                                                                                                                                                                                                                                                                                                                                                                                                                                                                                                                                                                                                                                                                                                                                                                                                                                            | DRAWN: J.LEE                                                                                     | DATE: OCT. 14/09 |         |        |
| Contact bend betail                                                                                                                                                                                                                                                                                                                                                                                                                                                                                                                                                                                                                                                                                                                                                                                                                                                                                                                                                                                                                                                                                                                                                                                                                                                                                                                                                                                                                                                                                                                                                                                                                                                                                                                                                                                                                                                                                                                                                                                                                                                                                                            |                                                                                                  | CHECKED:         | DATE:   |        |
| TO THE BROWN OF TH |                                                                                                  | SCALE: NTS       | SHEET 2 | 2 OF 4 |
|                                                                                                                                                                                                                                                                                                                                                                                                                                                                                                                                                                                                                                                                                                                                                                                                                                                                                                                                                                                                                                                                                                                                                                                                                                                                                                                                                                                                                                                                                                                                                                                                                                                                                                                                                                                                                                                                                                                                                                                                                                                                                                                                | TORONTO, ONTARIO SHALL NOT BE REPRODUCED, OR COPIED OR LISED AS THE BASIS FOR THE                | DRAWING NUMBER   |         | ISSUE  |
|                                                                                                                                                                                                                                                                                                                                                                                                                                                                                                                                                                                                                                                                                                                                                                                                                                                                                                                                                                                                                                                                                                                                                                                                                                                                                                                                                                                                                                                                                                                                                                                                                                                                                                                                                                                                                                                                                                                                                                                                                                                                                                                                | CANADA OR USED AS THE BASIS FOR THE MANUFACTURE OR SALE OF APPARATUS WITHOUT WRITTEN PERMISSION. |                  |         | 1      |