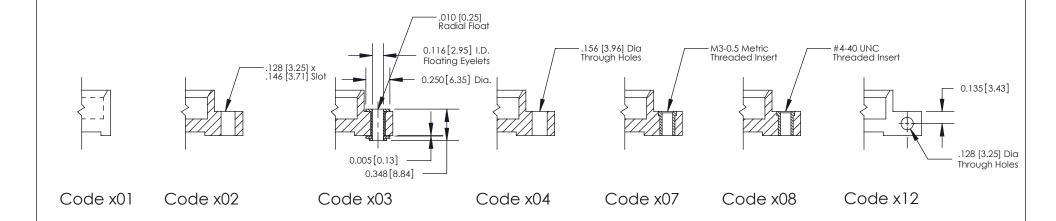

**Mounting Option** 

04-.156 (3.96) Dia. Mounting Holes

THIS IS A C.A.D. GENERATED DRAWING
DO NOT MAKE MANUAL REVISIONS TO MASTER

SSUE NUMBER

DRIGINAL

1

| 333 Series Card Edge Connector |                                                                                                                                                                                                                                                                                                                                                                                                                                                                                                                                                                                                                                                                                                                                                                                                                                                                                                                                                                                                                                                                                                                                                                                                                                                                                                                                                                                                                                                                                                                                                                                                                                                                                                                                                                                                                                                                                                                                                                                                                                                                                                                                |         | ACAD REFERENCE NO. 333 ENG MASTER |             |           |        |
|--------------------------------|--------------------------------------------------------------------------------------------------------------------------------------------------------------------------------------------------------------------------------------------------------------------------------------------------------------------------------------------------------------------------------------------------------------------------------------------------------------------------------------------------------------------------------------------------------------------------------------------------------------------------------------------------------------------------------------------------------------------------------------------------------------------------------------------------------------------------------------------------------------------------------------------------------------------------------------------------------------------------------------------------------------------------------------------------------------------------------------------------------------------------------------------------------------------------------------------------------------------------------------------------------------------------------------------------------------------------------------------------------------------------------------------------------------------------------------------------------------------------------------------------------------------------------------------------------------------------------------------------------------------------------------------------------------------------------------------------------------------------------------------------------------------------------------------------------------------------------------------------------------------------------------------------------------------------------------------------------------------------------------------------------------------------------------------------------------------------------------------------------------------------------|---------|-----------------------------------|-------------|-----------|--------|
|                                |                                                                                                                                                                                                                                                                                                                                                                                                                                                                                                                                                                                                                                                                                                                                                                                                                                                                                                                                                                                                                                                                                                                                                                                                                                                                                                                                                                                                                                                                                                                                                                                                                                                                                                                                                                                                                                                                                                                                                                                                                                                                                                                                | DRAWN:  | J.LEE                             | DATE: O     | CT. 14/09 |        |
|                                | Mounting Options                                                                                                                                                                                                                                                                                                                                                                                                                                                                                                                                                                                                                                                                                                                                                                                                                                                                                                                                                                                                                                                                                                                                                                                                                                                                                                                                                                                                                                                                                                                                                                                                                                                                                                                                                                                                                                                                                                                                                                                                                                                                                                               |         | CHECKED                           | ):          | DATE:     |        |
|                                | The second secon |         | SCALE:                            | NTS         | SHEET :   | 3 OF 4 |
|                                | TORONTO, ONTARIO  ARE THE PROPERTY OF EDAC INC., AND SHALL NOT BE REPRODUCED, OR COPIED OR USED AS THE BASIS FOR THE                                                                                                                                                                                                                                                                                                                                                                                                                                                                                                                                                                                                                                                                                                                                                                                                                                                                                                                                                                                                                                                                                                                                                                                                                                                                                                                                                                                                                                                                                                                                                                                                                                                                                                                                                                                                                                                                                                                                                                                                           | DRAWING | NUMBER                            |             | ISSUE     |        |
|                                | YOUR CONNECTION TO QUALITY & SERVICE WITHOUT WRITTEN PERMISSION.                                                                                                                                                                                                                                                                                                                                                                                                                                                                                                                                                                                                                                                                                                                                                                                                                                                                                                                                                                                                                                                                                                                                                                                                                                                                                                                                                                                                                                                                                                                                                                                                                                                                                                                                                                                                                                                                                                                                                                                                                                                               |         | 3                                 | 33 Assembly |           | 1      |