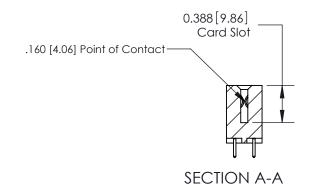

### **Features**

- .156 (3.96) Contact Spacing x .200 (5.08) Row Spacing
- Accepts .062 (1.57) Nominal Thickness P.C. Board
- High Profile Insulator Body .600 (15.24)
- Contact Termination Options include P.C. Tail, Wire Hole, Wire Wrap, 90 Degree, & Extender Board Bends
- Single or Dual Row Configurations
- Variety of Mounting Options, Flush or Offset Lugs
- Accepts Between Contact and In-Contact Polarizing Keys

## **Specifications**

- Insulator Material: Thermoplastic Polyester, UL 94V-0, Colour: Green
- Contact Material: Copper, Nickel, Tin Alloy CA-725
- Contact Plating: Gold on the Mating Area, Tin on the Contact Tails, Nickel Underplate
- Current Rating: 3 Amperes Continuous
- Contact Resistance: 10 Milliohms Maximum
- Dielectric Withstanding Voltage: 1800 V AC rms at Sea Level Between Adjacent Contacts
- Insulation Resistance: 5000 Megohms Minimum
- Operating Temperature: -65 to +105 Degrees C
- Insertion Force: 16 oz (4.45 N) Maximum per Contact Pair when Tested with a .070 (1.78) Thick Gauge
- Withdrawal Force: 1 oz (0.28 N) Minimum per Contact Pair when Tested with a .054 (1.37) Thick Gauge