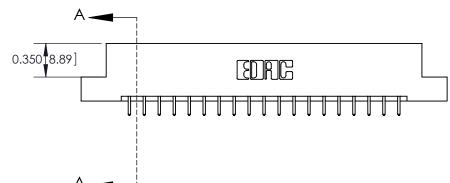

### **Features**

- .156 (3.96) Contact Spacing x .200 (5.08) Row Spacing
- Accepts .062 (1.57) Nominal Thickness P.C. Board
- High Profile Insulator Body .600 (15.24)
- Contact Termination Options include P.C. Tail, Wire Hole, Wire Wrap, 90 Degree, & Extender Board Bends
- Single or Dual Row Configurations
- Variety of Mounting Options, Flush or Offset Lugs
- Accepts Between Contact and In-Contact Polarizing Keys