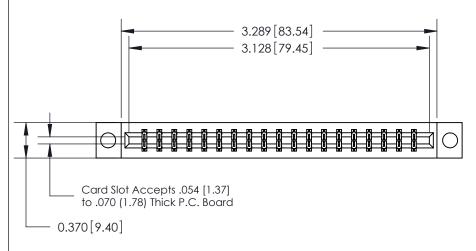

#### **Contact Detail**

521-P.C. Tail .025 Sq.(0.64 Sq.) - Tail LG=.150(3.81)

.156 [3.96] Contact Spacing x .200 [5.08] Row Spacing

### **Features**

- .156 (3.96) Contact Spacing x .200 (5.08) Row Spacing
- Accepts .062 (1.57) Nominal Thickness P.C. Board
- High Profile Insulator Body .600 (15.24)
- Contact Termination Options include P.C. Tail, Wire Hole, Wire Wrap, 90 Degree, & Extender Board Bends
- Single or Dual Row Configurations
- Variety of Mounting Options, Flush or Offset Lugs
- Accepts Between Contact and In-Contact Polarizing Keys

## **Specifications**

- Insulator Material: Thermoplastic Polyester, UL 94V-0, Colour: Green
- Contact Material: Copper, Nickel, Tin Alloy CA-725
- Contact Plating: Gold on the Mating Area, Tin on the Contact Tails, Nickel Underplate
- Current Rating: 3 Amperes Continuous
- Contact Resistance: 10 Milliohms Maximum
- Dielectric Withstanding Voltage: 1800 V AC rms at Sea Level Between Adjacent Contacts
- Insulation Resistance: 5000 Megohms Minimum
- Operating Temperature: -65 to +105 Degrees C
- Insertion Force: 16 oz (4.45 N) Maximum per Contact Pair when Tested with a .070 (1.78) Thick Gauge
- Withdrawal Force: 1 oz (0.28 N) Minimum per Contact Pair when Tested with a .054 (1.37) Thick Gauge