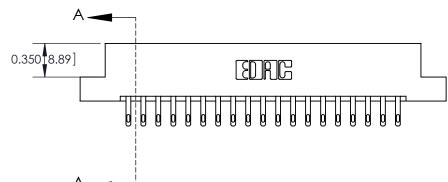

## **See Accompanying Page for:**

- **Bend Detail**
- **Mounting Options**
- **Features and Specifications**

| 333 Series Card Edge Connecto |
|-------------------------------|
| Part Number: 333-038-500-207  |

### **Features**

- .156 (3.96) Contact Spacing x .200 (5.08) Row Spacing
- Accepts .062 (1.57) Nominal Thickness P.C. Board
- High Profile Insulator Body .600 (15.24)
- Contact Termination Options include P.C. Tail, Wire Hole, Wire Wrap, 90 Degree, & Extender Board Bends
- Single or Dual Row Configurations
- Variety of Mounting Options, Flush or Offset Lugs
- Accepts Between Contact and In-Contact Polarizing Keys