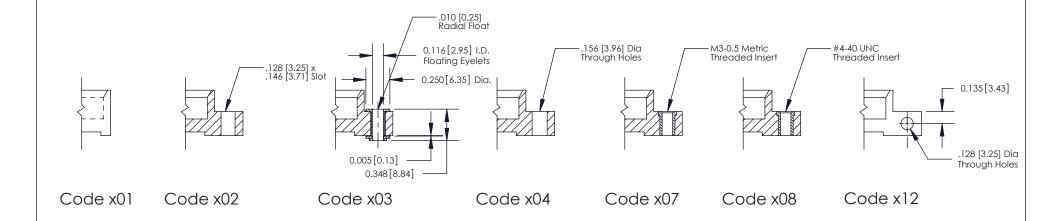

THIS IS A C.A.D. GENERATED DRAWING
DO NOT MAKE MANUAL REVISIONS TO MASTER

SSUE NUMBER

DRIGINAL

1

| 333 Series Card Edge Connector            |                                                                                                                                                                                                                                                                                                                                                                                                                                                                                                                                                                                                                                                                                                                                                                                                                                                                                                                                                                                                                                                                                                                                                                                                                                                                                                                                                                                                                                                                                                                                                                                                                                                                                                                                                                                                                                                                                                                                                                                                                                                                                                                                |         | ACAD REFERENCE NO. 333 ENG MASTER |         |             |        |   |
|-------------------------------------------|--------------------------------------------------------------------------------------------------------------------------------------------------------------------------------------------------------------------------------------------------------------------------------------------------------------------------------------------------------------------------------------------------------------------------------------------------------------------------------------------------------------------------------------------------------------------------------------------------------------------------------------------------------------------------------------------------------------------------------------------------------------------------------------------------------------------------------------------------------------------------------------------------------------------------------------------------------------------------------------------------------------------------------------------------------------------------------------------------------------------------------------------------------------------------------------------------------------------------------------------------------------------------------------------------------------------------------------------------------------------------------------------------------------------------------------------------------------------------------------------------------------------------------------------------------------------------------------------------------------------------------------------------------------------------------------------------------------------------------------------------------------------------------------------------------------------------------------------------------------------------------------------------------------------------------------------------------------------------------------------------------------------------------------------------------------------------------------------------------------------------------|---------|-----------------------------------|---------|-------------|--------|---|
| _                                         |                                                                                                                                                                                                                                                                                                                                                                                                                                                                                                                                                                                                                                                                                                                                                                                                                                                                                                                                                                                                                                                                                                                                                                                                                                                                                                                                                                                                                                                                                                                                                                                                                                                                                                                                                                                                                                                                                                                                                                                                                                                                                                                                | DRAWN:  | J.LEE                             | DATE: O | CT. 14/09   |        |   |
|                                           | Mounting Options                                                                                                                                                                                                                                                                                                                                                                                                                                                                                                                                                                                                                                                                                                                                                                                                                                                                                                                                                                                                                                                                                                                                                                                                                                                                                                                                                                                                                                                                                                                                                                                                                                                                                                                                                                                                                                                                                                                                                                                                                                                                                                               |         | CHECKED:                          |         | DATE:       |        |   |
|                                           | The second secon |         | SCALE:                            | NTS     | SHEET :     | 3 OF 4 |   |
| IORONIO, ONIARIO SHALL NOT BE REPRODUCED, | ARE THE PROPERTY OF EDAC INC.,AND SHALL NOT BE REPRODUCED,OR COPIED OR USED AS THE BASIS FOR THE                                                                                                                                                                                                                                                                                                                                                                                                                                                                                                                                                                                                                                                                                                                                                                                                                                                                                                                                                                                                                                                                                                                                                                                                                                                                                                                                                                                                                                                                                                                                                                                                                                                                                                                                                                                                                                                                                                                                                                                                                               | DRAWING | NUMBER                            |         | ISSUE       |        |   |
| YOUR CONNECTION TO QUALITY & S            |                                                                                                                                                                                                                                                                                                                                                                                                                                                                                                                                                                                                                                                                                                                                                                                                                                                                                                                                                                                                                                                                                                                                                                                                                                                                                                                                                                                                                                                                                                                                                                                                                                                                                                                                                                                                                                                                                                                                                                                                                                                                                                                                | CANADA  | MANUFACTURE OR SALE OF APPARATUS  | 3       | 33 Assembly |        | 1 |

**Mounting Option** 

07-M3-0.5 Metric Threaded Inserts