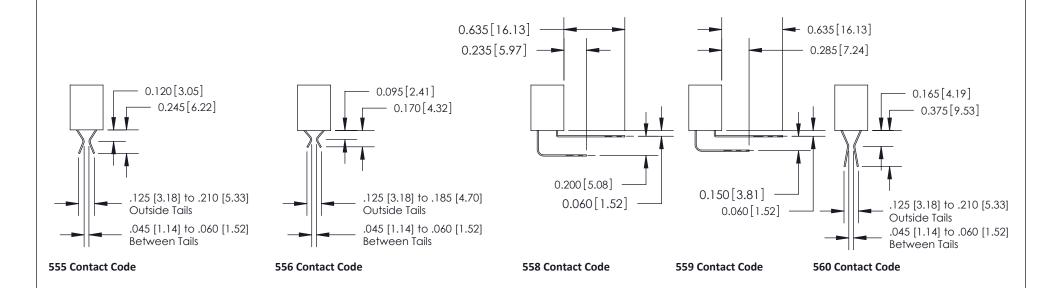

#### **Contact Detail**

500-Wire Hole .050x.025(1.27x0.64) - Tail LG=.260(6.60)

.156 [3.96] Contact Spacing x .200 [5.08] Row Spacing

333 Assembly

THIS IS A C.A.D. GENERATED DRAWING DO NOT MAKE MANUAL REVISIONS TO MASTER.

ISSUE NUMBER

ORIGINAL

1

| 333 Series Card Edge Conn                                        | ACAD REFERENCE NO. 333 ENG MASTER                                 |                  |         |        |
|------------------------------------------------------------------|-------------------------------------------------------------------|------------------|---------|--------|
| Contact Bend Detail                                              | DRAWN: J.LEE                                                      | DATE: OCT. 14/09 |         |        |
| Confact bend Defail                                              |                                                                   | CHECKED:         | DATE:   |        |
| EDAC INC                                                         | THESE DRAWINGS AND SPECIFICATIONS ARE THE PROPERTY OF EDAC INCAND | SCALE: NTS       | SHEET 2 | 2 OF 4 |
| I ORONIO, ONIARIO SHALL NOT BE                                   | SHALL NOT BE REPRODUCED, OR COPIED  OR USED AS THE BASIS FOR THE  | DRAWING NUMBER   |         | ISSUE  |
| YOUR CONNECTION TO QUALITY & SERVICE WITHOUT WRITTEN PERMISSION. |                                                                   | 333 Assembly     |         | 1      |