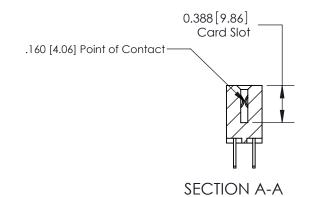

## **See Accompanying Page for:**

- **Bend Detail**
- **Mounting Options**
- **Features and Specifications**

| 333 Series Card Edge Connecto |
|-------------------------------|
| Part Number: 333-038-500-207  |

### **Features**

- .156 (3.96) Contact Spacing x .200 (5.08) Row Spacing
- Accepts .062 (1.57) Nominal Thickness P.C. Board
- High Profile Insulator Body .600 (15.24)
- Contact Termination Options include P.C. Tail, Wire Hole, Wire Wrap, 90 Degree, & Extender Board Bends
- Single or Dual Row Configurations
- Variety of Mounting Options, Flush or Offset Lugs
- Accepts Between Contact and In-Contact Polarizing Keys