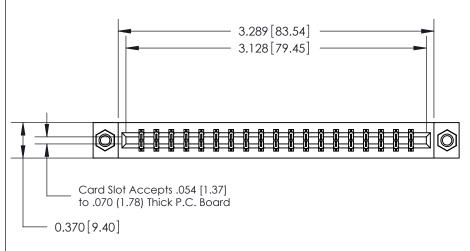

## **See Accompanying Page for:**

- **Bend Detail**
- **Mounting Options**
- **Features and Specifications**

| 333 Series Card Edge Connecto |
|-------------------------------|
| Part Number: 333-038-500-207  |

### **Features**

- .156 (3.96) Contact Spacing x .200 (5.08) Row Spacing
- Accepts .062 (1.57) Nominal Thickness P.C. Board
- High Profile Insulator Body .600 (15.24)
- Contact Termination Options include P.C. Tail, Wire Hole, Wire Wrap, 90 Degree, & Extender Board Bends
- Single or Dual Row Configurations
- Variety of Mounting Options, Flush or Offset Lugs
- Accepts Between Contact and In-Contact Polarizing Keys

## **Specifications**

- Insulator Material: Thermoplastic Polyester, UL 94V-0, Colour: Green
- Contact Material: Copper, Nickel, Tin Alloy CA-725
- Contact Plating: Gold on the Mating Area, Tin on the Contact Tails, Nickel Underplate
- Current Rating: 3 Amperes Continuous
- Contact Resistance: 10 Milliohms Maximum
- Dielectric Withstanding Voltage: 1800 V AC rms at Sea Level Between Adjacent Contacts
- Insulation Resistance: 5000 Megohms Minimum
- Operating Temperature: -65 to +105 Degrees C
- Insertion Force: 16 oz (4.45 N) Maximum per Contact Pair when Tested with a .070 (1.78) Thick Gauge
- Withdrawal Force: 1 oz (0.28 N) Minimum per Contact Pair when Tested with a .054 (1.37) Thick Gauge