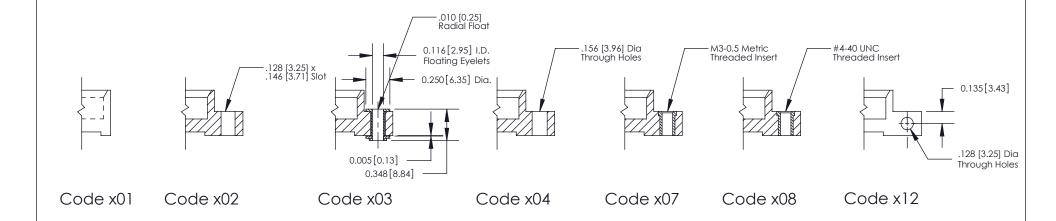

THIS IS A C.A.D. GENERATED DRAWING
DO NOT MAKE MANUAL REVISIONS TO MASTER

SSUE NUMBER

DRIGINAL

1

| 333 Series Card Edge Connector                                   |                                       |                | ACAD REFERENCE NO. 333 ENG MASTER                                                                |         |           |        |       |
|------------------------------------------------------------------|---------------------------------------|----------------|--------------------------------------------------------------------------------------------------|---------|-----------|--------|-------|
|                                                                  |                                       | DRAWN:         | J.LEE                                                                                            | DATE: O | CT. 14/09 |        |       |
|                                                                  | Mounting Options                      |                | CHECKED                                                                                          | ):      | DATE:     |        |       |
|                                                                  | T T T T T T T T T T T T T T T T T T T |                | SCALE:                                                                                           | NTS     | SHEET :   | 3 OF 4 |       |
|                                                                  |                                       | RONTO, ONTARIO | ARE THE PROPERTY OF EDAC INC.,AND SHALL NOT BE REPRODUCED,OR COPIED OR USED AS THE BASIS FOR THE | DRAWING | NUMBER    |        | ISSUE |
| YOUR CONNECTION TO QUALITY & SERVICE WITHOUT WRITTEN PERMISSION. |                                       | 3              | 33 Assembly                                                                                      |         | 1         |        |       |

#### **Mounting Option**

07-M3-0.5 Metric Threaded Inserts