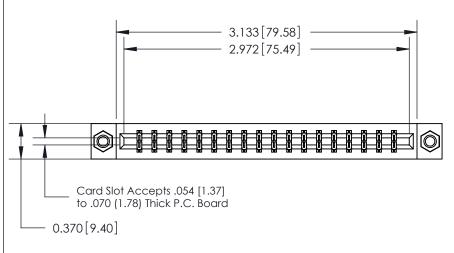

### **Features**

- .156 (3.96) Contact Spacing x .200 (5.08) Row Spacing
- Accepts .062 (1.57) Nominal Thickness P.C. Board
- High Profile Insulator Body .600 (15.24)
- Contact Termination Options include P.C. Tail, Wire Hole, Wire Wrap, 90 Degree, & Extender Board Bends
- Single or Dual Row Configurations
- Variety of Mounting Options, Flush or Offset Lugs
- Accepts Between Contact and In-Contact Polarizing Keys

## **Specifications**

- Insulator Material: Thermoplastic Polyester, UL 94V-0, Colour: Green
- Contact Material: Copper, Nickel, Tin Alloy CA-725
- Contact Plating: Gold on the Mating Area, Tin on the Contact Tails, Nickel Underplate
- Current Rating: 3 Amperes Continuous
- Contact Resistance: 10 Milliohms Maximum
- Dielectric Withstanding Voltage: 1800 V AC rms at Sea Level Between Adjacent Contacts
- Insulation Resistance: 5000 Megohms Minimum
- Operating Temperature: -65 to +105 Degrees C
- Insertion Force: 16 oz (4.45 N) Maximum per Contact Pair when Tested with a .070 (1.78) Thick Gauge
- Withdrawal Force: 1 oz (0.28 N) Minimum per Contact Pair when Tested with a .054 (1.37) Thick Gauge