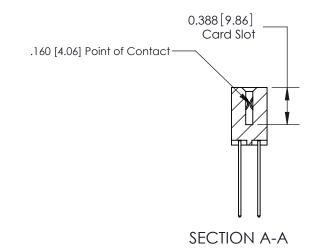

333 Assembly

THIS IS A C.A.D. GENERATED DRAWING DO NOT MAKE MANUAL REVISIONS TO MASTER.

ISSUE NUMBER

ORIGINAL

1

| 333 Series Card Edge Conn                                                                                                                                                                                                                                                                                                                                                                                                                                                                                                                                                                                                                                                                                                                                                                                                                                                                                                                                                                                                                                                                                                                                                                                                                                                                                                                                                                                                                                                                                                                                                                                                                                                                                                                                                                                                                                                                                                                                                                                                                                                                                                      | ACAD REFERENCE NO. 333 ENG MASTER |              |                  |        |
|--------------------------------------------------------------------------------------------------------------------------------------------------------------------------------------------------------------------------------------------------------------------------------------------------------------------------------------------------------------------------------------------------------------------------------------------------------------------------------------------------------------------------------------------------------------------------------------------------------------------------------------------------------------------------------------------------------------------------------------------------------------------------------------------------------------------------------------------------------------------------------------------------------------------------------------------------------------------------------------------------------------------------------------------------------------------------------------------------------------------------------------------------------------------------------------------------------------------------------------------------------------------------------------------------------------------------------------------------------------------------------------------------------------------------------------------------------------------------------------------------------------------------------------------------------------------------------------------------------------------------------------------------------------------------------------------------------------------------------------------------------------------------------------------------------------------------------------------------------------------------------------------------------------------------------------------------------------------------------------------------------------------------------------------------------------------------------------------------------------------------------|-----------------------------------|--------------|------------------|--------|
| Contact Bend Detail                                                                                                                                                                                                                                                                                                                                                                                                                                                                                                                                                                                                                                                                                                                                                                                                                                                                                                                                                                                                                                                                                                                                                                                                                                                                                                                                                                                                                                                                                                                                                                                                                                                                                                                                                                                                                                                                                                                                                                                                                                                                                                            | DRAWN: J.LEE DA                   |              | DATE: OCT. 14/09 |        |
| Confact bend belaii                                                                                                                                                                                                                                                                                                                                                                                                                                                                                                                                                                                                                                                                                                                                                                                                                                                                                                                                                                                                                                                                                                                                                                                                                                                                                                                                                                                                                                                                                                                                                                                                                                                                                                                                                                                                                                                                                                                                                                                                                                                                                                            |                                   | CHECKED:     | DATE:            |        |
| TO THE SE DIVINITION OF THE SECULIARITY OF THE SECU |                                   | SCALE: NTS   | SHEET 2          | 2 OF 4 |
| TORONTO, ONTARIO ARE THE PROPERTY OF EDAC INC., AND SHALL NOT BE REPRODUCED, OR COPIED OR USED AS THE RASIS FOR THE                                                                                                                                                                                                                                                                                                                                                                                                                                                                                                                                                                                                                                                                                                                                                                                                                                                                                                                                                                                                                                                                                                                                                                                                                                                                                                                                                                                                                                                                                                                                                                                                                                                                                                                                                                                                                                                                                                                                                                                                            | DRAWING NUMBER                    |              | ISSUE            |        |
| OUR CONNECTION TO QUALITY & SERVICE WITHOUT WRITTEN PERMISSION.                                                                                                                                                                                                                                                                                                                                                                                                                                                                                                                                                                                                                                                                                                                                                                                                                                                                                                                                                                                                                                                                                                                                                                                                                                                                                                                                                                                                                                                                                                                                                                                                                                                                                                                                                                                                                                                                                                                                                                                                                                                                |                                   | 333 Assembly |                  | 1      |