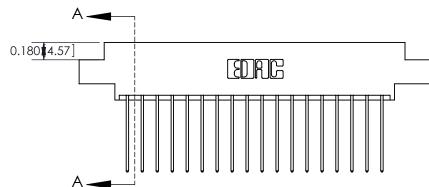

333 Assembly

THIS IS A C.A.D. GENERATED DRAWING DO NOT MAKE MANUAL REVISIONS TO MASTER.

ISSUE NUMBER

ORIGINAL

1

| 333 Series Card Edge Conn                                                                                                                                                                                                                                                                                                                                                                                                                                                                                                                                                                                                                                                                                                                                                                                                                                                                                                                                                                                                                                                                                                                                                                                                                                                                                                                                                                                                                                                                                                                                                                                                                                                                                                                                                                                                                                                                                                                                                                                                                                                                                                      | ACAD REFERENCE NO. 333 ENG MASTER |              |                  |        |
|--------------------------------------------------------------------------------------------------------------------------------------------------------------------------------------------------------------------------------------------------------------------------------------------------------------------------------------------------------------------------------------------------------------------------------------------------------------------------------------------------------------------------------------------------------------------------------------------------------------------------------------------------------------------------------------------------------------------------------------------------------------------------------------------------------------------------------------------------------------------------------------------------------------------------------------------------------------------------------------------------------------------------------------------------------------------------------------------------------------------------------------------------------------------------------------------------------------------------------------------------------------------------------------------------------------------------------------------------------------------------------------------------------------------------------------------------------------------------------------------------------------------------------------------------------------------------------------------------------------------------------------------------------------------------------------------------------------------------------------------------------------------------------------------------------------------------------------------------------------------------------------------------------------------------------------------------------------------------------------------------------------------------------------------------------------------------------------------------------------------------------|-----------------------------------|--------------|------------------|--------|
| Contact Bend Detail                                                                                                                                                                                                                                                                                                                                                                                                                                                                                                                                                                                                                                                                                                                                                                                                                                                                                                                                                                                                                                                                                                                                                                                                                                                                                                                                                                                                                                                                                                                                                                                                                                                                                                                                                                                                                                                                                                                                                                                                                                                                                                            | DRAWN: J.LEE DA                   |              | DATE: OCT. 14/09 |        |
| Confact bend belaii                                                                                                                                                                                                                                                                                                                                                                                                                                                                                                                                                                                                                                                                                                                                                                                                                                                                                                                                                                                                                                                                                                                                                                                                                                                                                                                                                                                                                                                                                                                                                                                                                                                                                                                                                                                                                                                                                                                                                                                                                                                                                                            |                                   | CHECKED:     | DATE:            |        |
| TO THE SE DIVINITION OF THE SECULIARITY OF THE SECU |                                   | SCALE: NTS   | SHEET 2          | 2 OF 4 |
| TORONTO, ONTARIO ARE THE PROPERTY OF EDAC INC., AND SHALL NOT BE REPRODUCED, OR COPIED OR USED AS THE RASIS FOR THE                                                                                                                                                                                                                                                                                                                                                                                                                                                                                                                                                                                                                                                                                                                                                                                                                                                                                                                                                                                                                                                                                                                                                                                                                                                                                                                                                                                                                                                                                                                                                                                                                                                                                                                                                                                                                                                                                                                                                                                                            | DRAWING NUMBER                    |              | ISSUE            |        |
| OUR CONNECTION TO QUALITY & SERVICE WITHOUT WRITTEN PERMISSION.                                                                                                                                                                                                                                                                                                                                                                                                                                                                                                                                                                                                                                                                                                                                                                                                                                                                                                                                                                                                                                                                                                                                                                                                                                                                                                                                                                                                                                                                                                                                                                                                                                                                                                                                                                                                                                                                                                                                                                                                                                                                |                                   | 333 Assembly |                  | 1      |