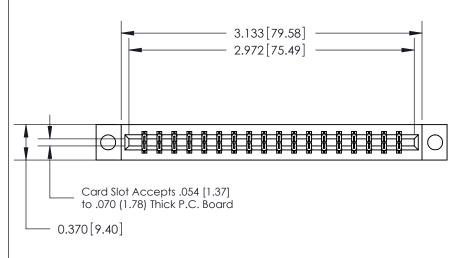

#### **Contact Detail**

500-Wire Hole .050x.025(1.27x0.64) - Tail LG=.260(6.60)

.156 [3.96] Contact Spacing x .200 [5.08] Row Spacing

333 Assembly

THIS IS A C.A.D. GENERATED DRAWING DO NOT MAKE MANUAL REVISIONS TO MASTER.

ISSUE NUMBER

ORIGINAL

1

| 333 Series Card Edge Conn                                                                                           | ACAD REFERENCE NO. 333 ENG MASTER                              |                  |         |        |
|---------------------------------------------------------------------------------------------------------------------|----------------------------------------------------------------|------------------|---------|--------|
| Contact Bend Detail                                                                                                 | DRAWN: J.LEE                                                   | DATE: OCT. 14/09 |         |        |
| Contact bend betail                                                                                                 |                                                                | CHECKED:         | DATE:   |        |
| TO THE SE BROWNINGS AND SI CONTOUNDS T                                                                              |                                                                | SCALE: NTS       | SHEET 2 | 2 OF 4 |
| TORONTO, ONTARIO ARE THE PROPERTY OF EDAC INC., AND SHALL NOT BE REPRODUCED, OR COPIED OR USED AS THE RASIS FOR THE | DRAWING NUMBER                                                 |                  | ISSUE   |        |
|                                                                                                                     | UR CONNECTION TO QUALITY & SERVICE WITHOUT WRITTEN PERMISSION. |                  |         | 1      |