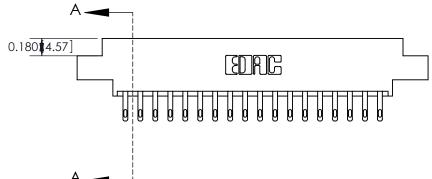

333 Assembly

THIS IS A C.A.D. GENERATED DRAWING DO NOT MAKE MANUAL REVISIONS TO MASTER.

ISSUE NUMBER

ORIGINAL

1

| 333 Series Card Edge Conn                                                                                           | ACAD REFERENCE NO. 333 ENG MASTER                              |                  |         |        |
|---------------------------------------------------------------------------------------------------------------------|----------------------------------------------------------------|------------------|---------|--------|
| Contact Bend Detail                                                                                                 | DRAWN: J.LEE                                                   | DATE: OCT. 14/09 |         |        |
| Contact bend betail                                                                                                 |                                                                | CHECKED:         | DATE:   |        |
| TO THE SE BROWNINGS AND SI CONTOUNDS T                                                                              |                                                                | SCALE: NTS       | SHEET 2 | 2 OF 4 |
| TORONTO, ONTARIO ARE THE PROPERTY OF EDAC INC., AND SHALL NOT BE REPRODUCED, OR COPIED OR USED AS THE RASIS FOR THE | DRAWING NUMBER                                                 |                  | ISSUE   |        |
|                                                                                                                     | UR CONNECTION TO QUALITY & SERVICE WITHOUT WRITTEN PERMISSION. |                  |         | 1      |