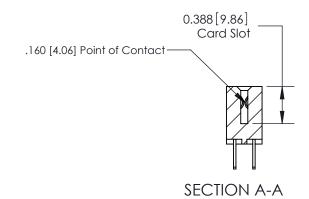

333 Assembly

THIS IS A C.A.D. GENERATED DRAWING DO NOT MAKE MANUAL REVISIONS TO MASTER.

ISSUE NUMBER

ORIGINAL

1

| 333 Series Card Edge Conn                                                                                           | ACAD REFERENCE NO. 333 ENG MASTER                              |                  |         |        |
|---------------------------------------------------------------------------------------------------------------------|----------------------------------------------------------------|------------------|---------|--------|
| Contact Bend Detail                                                                                                 | DRAWN: J.LEE                                                   | DATE: OCT. 14/09 |         |        |
| Contact bend betail                                                                                                 |                                                                | CHECKED:         | DATE:   |        |
| TO THE SE BROWNINGS AND SI CONTOUNDS T                                                                              |                                                                | SCALE: NTS       | SHEET 2 | 2 OF 4 |
| TORONTO, ONTARIO ARE THE PROPERTY OF EDAC INC., AND SHALL NOT BE REPRODUCED, OR COPIED OR USED AS THE RASIS FOR THE | DRAWING NUMBER                                                 |                  | ISSUE   |        |
|                                                                                                                     | UR CONNECTION TO QUALITY & SERVICE WITHOUT WRITTEN PERMISSION. |                  |         | 1      |