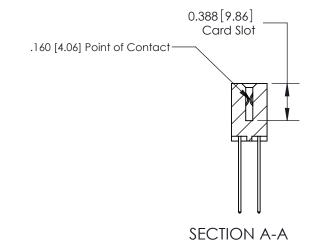

333 Assembly

THIS IS A C.A.D. GENERATED DRAWING DO NOT MAKE MANUAL REVISIONS TO MASTER.

ISSUE NUMBER

ORIGINAL

1

| 333 Series Card Edge Conn                                                                                                                                                                                                                                                                                                                                                                                                                                                                                                                                                                                                                                                                                                                                                                                                                                                                                                                                                                                                                                                                                                                                                                                                                                                                                                                                                                                                                                                                                                                                                                                                                                                                                                                                                                                                                                                                                                                                                                                                                                                                                                      | ACAD REFERENCE NO. 333 ENG MASTER |              |            |        |
|--------------------------------------------------------------------------------------------------------------------------------------------------------------------------------------------------------------------------------------------------------------------------------------------------------------------------------------------------------------------------------------------------------------------------------------------------------------------------------------------------------------------------------------------------------------------------------------------------------------------------------------------------------------------------------------------------------------------------------------------------------------------------------------------------------------------------------------------------------------------------------------------------------------------------------------------------------------------------------------------------------------------------------------------------------------------------------------------------------------------------------------------------------------------------------------------------------------------------------------------------------------------------------------------------------------------------------------------------------------------------------------------------------------------------------------------------------------------------------------------------------------------------------------------------------------------------------------------------------------------------------------------------------------------------------------------------------------------------------------------------------------------------------------------------------------------------------------------------------------------------------------------------------------------------------------------------------------------------------------------------------------------------------------------------------------------------------------------------------------------------------|-----------------------------------|--------------|------------|--------|
| Contact Bend Detail                                                                                                                                                                                                                                                                                                                                                                                                                                                                                                                                                                                                                                                                                                                                                                                                                                                                                                                                                                                                                                                                                                                                                                                                                                                                                                                                                                                                                                                                                                                                                                                                                                                                                                                                                                                                                                                                                                                                                                                                                                                                                                            | DRAWN: J.LEE DATE:C               |              | OCT. 14/09 |        |
| Confider bend Defail                                                                                                                                                                                                                                                                                                                                                                                                                                                                                                                                                                                                                                                                                                                                                                                                                                                                                                                                                                                                                                                                                                                                                                                                                                                                                                                                                                                                                                                                                                                                                                                                                                                                                                                                                                                                                                                                                                                                                                                                                                                                                                           |                                   | CHECKED:     | DATE:      |        |
| TO THE SE BROWN OF AND SECULO AND |                                   | SCALE: NTS   | SHEET 2    | 2 OF 4 |
| TORONTO, ONTARIO ARE THE PROPERTY OF EDAC INC., AND SHALL NOT BE REPRODUCED, OR COPIED OR USED AS THE RASIS FOR THE                                                                                                                                                                                                                                                                                                                                                                                                                                                                                                                                                                                                                                                                                                                                                                                                                                                                                                                                                                                                                                                                                                                                                                                                                                                                                                                                                                                                                                                                                                                                                                                                                                                                                                                                                                                                                                                                                                                                                                                                            | DRAWING NUMBER                    |              | ISSUE      |        |
| OUR CONNECTION TO QUALITY & SERVICE WITHOUT WRITTEN PERMISSION.                                                                                                                                                                                                                                                                                                                                                                                                                                                                                                                                                                                                                                                                                                                                                                                                                                                                                                                                                                                                                                                                                                                                                                                                                                                                                                                                                                                                                                                                                                                                                                                                                                                                                                                                                                                                                                                                                                                                                                                                                                                                |                                   | 333 Assembly |            | 1      |