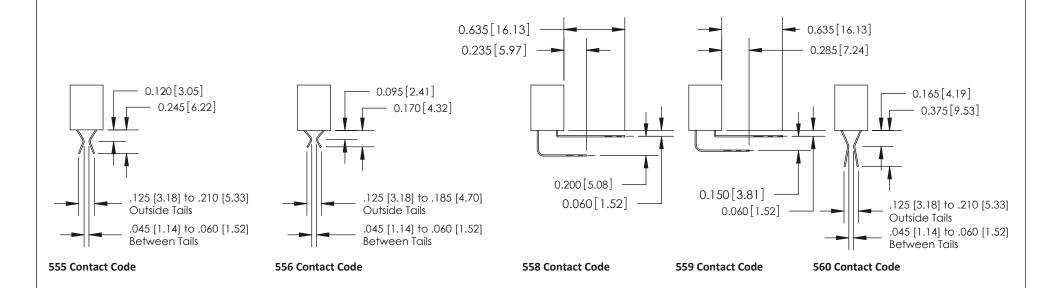

#### **Contact Detail**

544-Wire Wrap .050x.025(1.27x0.64) - Tail LG=.750(19.05)

.156 [3.96] Contact Spacing x .200 [5.08] Row Spacing

THIS IS A C.A.D. GENERATED DRAWING
DO NOT MAKE MANUAL REVISIONS TO MASTER

SSUE NUMBER

DRIGINAL

1

| 333 Series Card Edge Connector                                   |                                    |                | ACAD REFERENCE NO. 333 ENG MASTER                                                                  |         |           |        |       |
|------------------------------------------------------------------|------------------------------------|----------------|----------------------------------------------------------------------------------------------------|---------|-----------|--------|-------|
|                                                                  |                                    | DRAWN:         | J.LEE                                                                                              | DATE: O | CT. 14/09 |        |       |
|                                                                  | Mounting Options                   |                | CHECKED                                                                                            | ):      | DATE:     |        |       |
|                                                                  | THE SE BROWN OF AND SECULOMBINS TO |                | SCALE:                                                                                             | NTS     | SHEET :   | 3 OF 4 |       |
|                                                                  |                                    | RONTO, ONTARIO | ARE THE PROPERTY OF EDAC INC., AND SHALL NOT BE REPRODUCED, OR COPIED OR USED AS THE BASIS FOR THE | DRAWING | NUMBER    |        | ISSUE |
| YOUR CONNECTION TO QUALITY & SERVICE WITHOUT WRITTEN PERMISSION. |                                    | 3              | 33 Assembly                                                                                        |         | 1         |        |       |