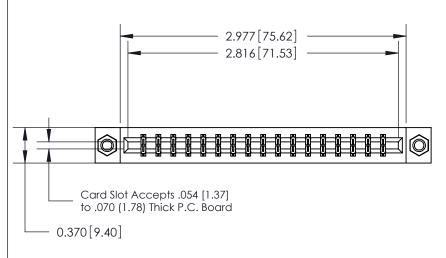

333 Assembly

THIS IS A C.A.D. GENERATED DRAWING DO NOT MAKE MANUAL REVISIONS TO MASTER.

ISSUE NUMBER

ORIGINAL

1

| 333 Series Card Edge Conn                                                                                                                                                                                                                                                                                                                                                                                                                                                                                                                                                                                                                                                                                                                                                                                                                                                                                                                                                                                                                                                                                                                                                                                                                                                                                                                                                                                                                                                                                                                                                                                                                                                                                                                                                                                                                                                                                                                                                                                                                                                                                                      | ACAD REFERENCE NO. 333 ENG MASTER |              |            |        |
|--------------------------------------------------------------------------------------------------------------------------------------------------------------------------------------------------------------------------------------------------------------------------------------------------------------------------------------------------------------------------------------------------------------------------------------------------------------------------------------------------------------------------------------------------------------------------------------------------------------------------------------------------------------------------------------------------------------------------------------------------------------------------------------------------------------------------------------------------------------------------------------------------------------------------------------------------------------------------------------------------------------------------------------------------------------------------------------------------------------------------------------------------------------------------------------------------------------------------------------------------------------------------------------------------------------------------------------------------------------------------------------------------------------------------------------------------------------------------------------------------------------------------------------------------------------------------------------------------------------------------------------------------------------------------------------------------------------------------------------------------------------------------------------------------------------------------------------------------------------------------------------------------------------------------------------------------------------------------------------------------------------------------------------------------------------------------------------------------------------------------------|-----------------------------------|--------------|------------|--------|
| Contact Bend Detail                                                                                                                                                                                                                                                                                                                                                                                                                                                                                                                                                                                                                                                                                                                                                                                                                                                                                                                                                                                                                                                                                                                                                                                                                                                                                                                                                                                                                                                                                                                                                                                                                                                                                                                                                                                                                                                                                                                                                                                                                                                                                                            | DRAWN: J.LEE DATE:C               |              | OCT. 14/09 |        |
| Confider bend Defail                                                                                                                                                                                                                                                                                                                                                                                                                                                                                                                                                                                                                                                                                                                                                                                                                                                                                                                                                                                                                                                                                                                                                                                                                                                                                                                                                                                                                                                                                                                                                                                                                                                                                                                                                                                                                                                                                                                                                                                                                                                                                                           |                                   | CHECKED:     | DATE:      |        |
| TO THE SE BROWN OF AND SECULO AND |                                   | SCALE: NTS   | SHEET 2    | 2 OF 4 |
| TORONTO, ONTARIO ARE THE PROPERTY OF EDAC INC., AND SHALL NOT BE REPRODUCED, OR COPIED OR USED AS THE RASIS FOR THE                                                                                                                                                                                                                                                                                                                                                                                                                                                                                                                                                                                                                                                                                                                                                                                                                                                                                                                                                                                                                                                                                                                                                                                                                                                                                                                                                                                                                                                                                                                                                                                                                                                                                                                                                                                                                                                                                                                                                                                                            | DRAWING NUMBER                    |              | ISSUE      |        |
| OUR CONNECTION TO QUALITY & SERVICE WITHOUT WRITTEN PERMISSION.                                                                                                                                                                                                                                                                                                                                                                                                                                                                                                                                                                                                                                                                                                                                                                                                                                                                                                                                                                                                                                                                                                                                                                                                                                                                                                                                                                                                                                                                                                                                                                                                                                                                                                                                                                                                                                                                                                                                                                                                                                                                |                                   | 333 Assembly |            | 1      |