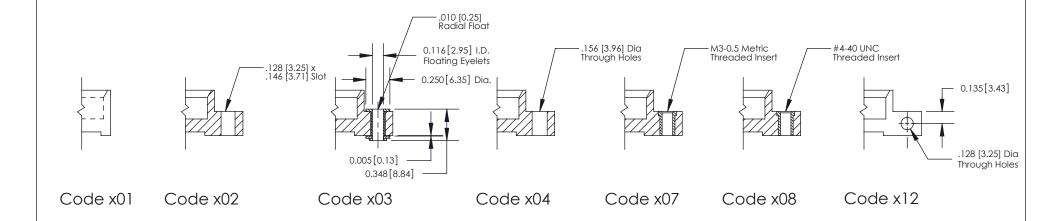

THIS IS A C.A.D. GENERATED DRAWING
DO NOT MAKE MANUAL REVISIONS TO MASTER

SSUE NUMBER

DRIGINAL

1

| 333 Series Card Edge Connector                                   |                                    |                | ACAD REFERENCE NO. 333 ENG MASTER                                                                  |         |           |        |       |
|------------------------------------------------------------------|------------------------------------|----------------|----------------------------------------------------------------------------------------------------|---------|-----------|--------|-------|
|                                                                  |                                    | DRAWN:         | J.LEE                                                                                              | DATE: O | CT. 14/09 |        |       |
|                                                                  | Mounting Options                   |                | CHECKED                                                                                            | ):      | DATE:     |        |       |
|                                                                  | THE SE BROWN OF AND SECULOMBINS TO |                | SCALE:                                                                                             | NTS     | SHEET :   | 3 OF 4 |       |
|                                                                  |                                    | RONTO, ONTARIO | ARE THE PROPERTY OF EDAC INC., AND SHALL NOT BE REPRODUCED, OR COPIED OR USED AS THE BASIS FOR THE | DRAWING | NUMBER    |        | ISSUE |
| YOUR CONNECTION TO QUALITY & SERVICE WITHOUT WRITTEN PERMISSION. |                                    | 3              | 33 Assembly                                                                                        |         | 1         |        |       |

ISSUE NUMBER

ORIGINAL