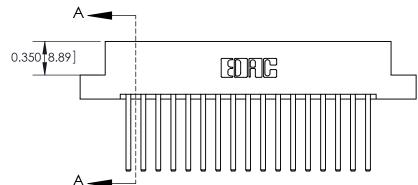

333 Assembly

THIS IS A C.A.D. GENERATED DRAWING DO NOT MAKE MANUAL REVISIONS TO MASTER.

ISSUE NUMBER

ORIGINAL

1

| 333 Series Card Edge Conn                                                                                                                                                                                                                                                                                                                                                                                                                                                                                                                                                                                                                                                                                                                                                                                                                                                                                                                                                                                                                                                                                                                                                                                                                                                                                                                                                                                                                                                                                                                                                                                                                                                                                                                                                                                                                                                                                                                                                                                                                                                                                                      | ACAD REFERENCE NO. 333 ENG MASTER |              |            |        |
|--------------------------------------------------------------------------------------------------------------------------------------------------------------------------------------------------------------------------------------------------------------------------------------------------------------------------------------------------------------------------------------------------------------------------------------------------------------------------------------------------------------------------------------------------------------------------------------------------------------------------------------------------------------------------------------------------------------------------------------------------------------------------------------------------------------------------------------------------------------------------------------------------------------------------------------------------------------------------------------------------------------------------------------------------------------------------------------------------------------------------------------------------------------------------------------------------------------------------------------------------------------------------------------------------------------------------------------------------------------------------------------------------------------------------------------------------------------------------------------------------------------------------------------------------------------------------------------------------------------------------------------------------------------------------------------------------------------------------------------------------------------------------------------------------------------------------------------------------------------------------------------------------------------------------------------------------------------------------------------------------------------------------------------------------------------------------------------------------------------------------------|-----------------------------------|--------------|------------|--------|
| Contact Bend Detail                                                                                                                                                                                                                                                                                                                                                                                                                                                                                                                                                                                                                                                                                                                                                                                                                                                                                                                                                                                                                                                                                                                                                                                                                                                                                                                                                                                                                                                                                                                                                                                                                                                                                                                                                                                                                                                                                                                                                                                                                                                                                                            | DRAWN: J.LEE DATE:C               |              | OCT. 14/09 |        |
| Confider bend Defail                                                                                                                                                                                                                                                                                                                                                                                                                                                                                                                                                                                                                                                                                                                                                                                                                                                                                                                                                                                                                                                                                                                                                                                                                                                                                                                                                                                                                                                                                                                                                                                                                                                                                                                                                                                                                                                                                                                                                                                                                                                                                                           |                                   | CHECKED:     | DATE:      |        |
| TO THE SE BROWN OF AND SECULO AND |                                   | SCALE: NTS   | SHEET 2    | 2 OF 4 |
| TORONTO, ONTARIO ARE THE PROPERTY OF EDAC INC., AND SHALL NOT BE REPRODUCED, OR COPIED OR USED AS THE RASIS FOR THE                                                                                                                                                                                                                                                                                                                                                                                                                                                                                                                                                                                                                                                                                                                                                                                                                                                                                                                                                                                                                                                                                                                                                                                                                                                                                                                                                                                                                                                                                                                                                                                                                                                                                                                                                                                                                                                                                                                                                                                                            | DRAWING NUMBER                    |              | ISSUE      |        |
| OUR CONNECTION TO QUALITY & SERVICE WITHOUT WRITTEN PERMISSION.                                                                                                                                                                                                                                                                                                                                                                                                                                                                                                                                                                                                                                                                                                                                                                                                                                                                                                                                                                                                                                                                                                                                                                                                                                                                                                                                                                                                                                                                                                                                                                                                                                                                                                                                                                                                                                                                                                                                                                                                                                                                |                                   | 333 Assembly |            | 1      |