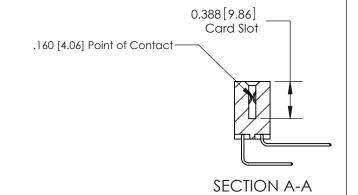

333 Assembly

THIS IS A C.A.D. GENERATED DRAWING DO NOT MAKE MANUAL REVISIONS TO MASTER.

ISSUE NUMBER

ORIGINAL

1

| 333 Series Card Edge Conn                                                                                                                                                                                                                                                                                                                                                                                                                                                                                                                                                                                                                                                                                                                                                                                                                                                                                                                                                                                                                                                                                                                                                                                                                                                                                                                                                                                                                                                                                                                                                                                                                                                                                                                                                                                                                                                                                                                                                                                                                                                                                                      | ACAD REFERENCE NO. 333 ENG MASTER                                                                                           |                  |         |        |
|--------------------------------------------------------------------------------------------------------------------------------------------------------------------------------------------------------------------------------------------------------------------------------------------------------------------------------------------------------------------------------------------------------------------------------------------------------------------------------------------------------------------------------------------------------------------------------------------------------------------------------------------------------------------------------------------------------------------------------------------------------------------------------------------------------------------------------------------------------------------------------------------------------------------------------------------------------------------------------------------------------------------------------------------------------------------------------------------------------------------------------------------------------------------------------------------------------------------------------------------------------------------------------------------------------------------------------------------------------------------------------------------------------------------------------------------------------------------------------------------------------------------------------------------------------------------------------------------------------------------------------------------------------------------------------------------------------------------------------------------------------------------------------------------------------------------------------------------------------------------------------------------------------------------------------------------------------------------------------------------------------------------------------------------------------------------------------------------------------------------------------|-----------------------------------------------------------------------------------------------------------------------------|------------------|---------|--------|
| Contact Bend Detail                                                                                                                                                                                                                                                                                                                                                                                                                                                                                                                                                                                                                                                                                                                                                                                                                                                                                                                                                                                                                                                                                                                                                                                                                                                                                                                                                                                                                                                                                                                                                                                                                                                                                                                                                                                                                                                                                                                                                                                                                                                                                                            | DRAWN: J.LEE                                                                                                                | DATE: OCT. 14/09 |         |        |
| Confact bend belaii                                                                                                                                                                                                                                                                                                                                                                                                                                                                                                                                                                                                                                                                                                                                                                                                                                                                                                                                                                                                                                                                                                                                                                                                                                                                                                                                                                                                                                                                                                                                                                                                                                                                                                                                                                                                                                                                                                                                                                                                                                                                                                            |                                                                                                                             | CHECKED:         | DATE:   |        |
| TO THE BROWN OF TH |                                                                                                                             | SCALE: NTS       | SHEET 2 | 2 OF 4 |
|                                                                                                                                                                                                                                                                                                                                                                                                                                                                                                                                                                                                                                                                                                                                                                                                                                                                                                                                                                                                                                                                                                                                                                                                                                                                                                                                                                                                                                                                                                                                                                                                                                                                                                                                                                                                                                                                                                                                                                                                                                                                                                                                | TORONTO, ONTARIO ARE THE PROPERTY OF EDAC INC., AND SHALL NOT BE REPRODUCED, OR COPIED OR USED AS THE BASIS FOR THE         | DRAWING NUMBER   |         | ISSUE  |
|                                                                                                                                                                                                                                                                                                                                                                                                                                                                                                                                                                                                                                                                                                                                                                                                                                                                                                                                                                                                                                                                                                                                                                                                                                                                                                                                                                                                                                                                                                                                                                                                                                                                                                                                                                                                                                                                                                                                                                                                                                                                                                                                | R CONNECTION TO QUALITY & SERVICE OR USED AS THE BASIS FOR THE MANUFACTURE OR SALE OF APPARATUS WITHOUT WRITTEN PERMISSION. |                  |         | 1      |