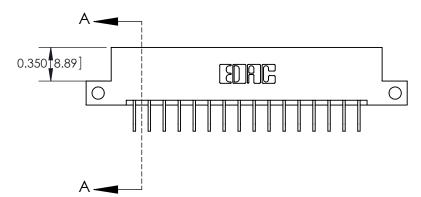

#### **Mounting Option**

12-.128 (3.25) Dia. Side Mounting Holes

THIS IS A C.A.D. GENERATED DRAWING DO NOT MAKE MANUAL REVISIONS TO MASTER

SSUE NUMBER

DRIGINAL

1

| 333 Series Card Edge Connector |                                                                                                                                                                                                                                                                                                                                                                                                                                                                                                                                                                                                                                                                                                                                                                                                                                                                                                                                                                                                                                                                                                                                                                                                                                                                                                                                                                                                                                                                                                                                                                                                                                                                                                                                                                                                                                                                                                                                                                                                                                                                                                                                |                | ACAD REFERENCE NO. 333 ENG MASTER                                                                |             |         |           |       |
|--------------------------------|--------------------------------------------------------------------------------------------------------------------------------------------------------------------------------------------------------------------------------------------------------------------------------------------------------------------------------------------------------------------------------------------------------------------------------------------------------------------------------------------------------------------------------------------------------------------------------------------------------------------------------------------------------------------------------------------------------------------------------------------------------------------------------------------------------------------------------------------------------------------------------------------------------------------------------------------------------------------------------------------------------------------------------------------------------------------------------------------------------------------------------------------------------------------------------------------------------------------------------------------------------------------------------------------------------------------------------------------------------------------------------------------------------------------------------------------------------------------------------------------------------------------------------------------------------------------------------------------------------------------------------------------------------------------------------------------------------------------------------------------------------------------------------------------------------------------------------------------------------------------------------------------------------------------------------------------------------------------------------------------------------------------------------------------------------------------------------------------------------------------------------|----------------|--------------------------------------------------------------------------------------------------|-------------|---------|-----------|-------|
|                                | Mounting Options                                                                                                                                                                                                                                                                                                                                                                                                                                                                                                                                                                                                                                                                                                                                                                                                                                                                                                                                                                                                                                                                                                                                                                                                                                                                                                                                                                                                                                                                                                                                                                                                                                                                                                                                                                                                                                                                                                                                                                                                                                                                                                               |                | DRAWN:                                                                                           | J.LEE       | DATE: O | CT. 14/09 |       |
|                                |                                                                                                                                                                                                                                                                                                                                                                                                                                                                                                                                                                                                                                                                                                                                                                                                                                                                                                                                                                                                                                                                                                                                                                                                                                                                                                                                                                                                                                                                                                                                                                                                                                                                                                                                                                                                                                                                                                                                                                                                                                                                                                                                |                | CHECKED                                                                                          | ):          | DATE:   |           |       |
|                                | The second secon |                | SCALE:                                                                                           | NTS         | SHEET : | 3 OF 4    |       |
|                                |                                                                                                                                                                                                                                                                                                                                                                                                                                                                                                                                                                                                                                                                                                                                                                                                                                                                                                                                                                                                                                                                                                                                                                                                                                                                                                                                                                                                                                                                                                                                                                                                                                                                                                                                                                                                                                                                                                                                                                                                                                                                                                                                | RONTO, ONTARIO | ARE THE PROPERTY OF EDAC INC.,AND SHALL NOT BE REPRODUCED,OR COPIED OR USED AS THE BASIS FOR THE | DRAWING     | NUMBER  |           | ISSUE |
|                                | YOUR CONNECTION TO QUALITY & SERVICE WITHOUT WRITTEN PERMISSION.                                                                                                                                                                                                                                                                                                                                                                                                                                                                                                                                                                                                                                                                                                                                                                                                                                                                                                                                                                                                                                                                                                                                                                                                                                                                                                                                                                                                                                                                                                                                                                                                                                                                                                                                                                                                                                                                                                                                                                                                                                                               |                | 3                                                                                                | 33 Assembly |         | 1         |       |