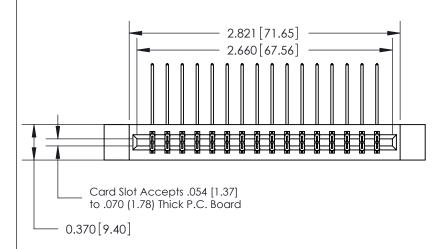

|   | ACAD REFERENCE NO | . 333 ENG MASTER |
|---|-------------------|------------------|
|   | DRAWN: J.LEE      | DATE: OCT. 14/09 |
|   | CHECKED:          | DATE:            |
|   | SCALE: NTS        | SHEET 1 OF 4     |
| ) | DRAWING NUMBER    | ISSUE            |

333 Assembly

THIS IS A C.A.D. GENERATED DRAWING DO NOT MAKE MANUAL REVISIONS TO MASTER.

ISSUE NUMBER

ORIGINAL

1

| 333 Series Card Edge Conn                                                                                                                                                                                                                                                                                                                                                                                                                                                                                                                                                                                                                                                                                                                                                                                                                                                                                                                                                                                                                                                                                                                                                                                                                                                                                                                                                                                                                                                                                                                                                                                                                                                                                                                                                                                                                                                                                                                                                                                                                                                                                                      | ACAD REFERENCE NO. 333 ENG MASTER                                                                                           |                  |         |        |
|--------------------------------------------------------------------------------------------------------------------------------------------------------------------------------------------------------------------------------------------------------------------------------------------------------------------------------------------------------------------------------------------------------------------------------------------------------------------------------------------------------------------------------------------------------------------------------------------------------------------------------------------------------------------------------------------------------------------------------------------------------------------------------------------------------------------------------------------------------------------------------------------------------------------------------------------------------------------------------------------------------------------------------------------------------------------------------------------------------------------------------------------------------------------------------------------------------------------------------------------------------------------------------------------------------------------------------------------------------------------------------------------------------------------------------------------------------------------------------------------------------------------------------------------------------------------------------------------------------------------------------------------------------------------------------------------------------------------------------------------------------------------------------------------------------------------------------------------------------------------------------------------------------------------------------------------------------------------------------------------------------------------------------------------------------------------------------------------------------------------------------|-----------------------------------------------------------------------------------------------------------------------------|------------------|---------|--------|
| Contact Bend Detail                                                                                                                                                                                                                                                                                                                                                                                                                                                                                                                                                                                                                                                                                                                                                                                                                                                                                                                                                                                                                                                                                                                                                                                                                                                                                                                                                                                                                                                                                                                                                                                                                                                                                                                                                                                                                                                                                                                                                                                                                                                                                                            | DRAWN: J.LEE                                                                                                                | DATE: OCT. 14/09 |         |        |
| Confact bend belaii                                                                                                                                                                                                                                                                                                                                                                                                                                                                                                                                                                                                                                                                                                                                                                                                                                                                                                                                                                                                                                                                                                                                                                                                                                                                                                                                                                                                                                                                                                                                                                                                                                                                                                                                                                                                                                                                                                                                                                                                                                                                                                            |                                                                                                                             | CHECKED:         | DATE:   |        |
| TO THE BROWN OF TH |                                                                                                                             | SCALE: NTS       | SHEET 2 | 2 OF 4 |
|                                                                                                                                                                                                                                                                                                                                                                                                                                                                                                                                                                                                                                                                                                                                                                                                                                                                                                                                                                                                                                                                                                                                                                                                                                                                                                                                                                                                                                                                                                                                                                                                                                                                                                                                                                                                                                                                                                                                                                                                                                                                                                                                | TORONTO, ONTARIO ARE THE PROPERTY OF EDAC INC., AND SHALL NOT BE REPRODUCED, OR COPIED OR USED AS THE BASIS FOR THE         | DRAWING NUMBER   |         | ISSUE  |
|                                                                                                                                                                                                                                                                                                                                                                                                                                                                                                                                                                                                                                                                                                                                                                                                                                                                                                                                                                                                                                                                                                                                                                                                                                                                                                                                                                                                                                                                                                                                                                                                                                                                                                                                                                                                                                                                                                                                                                                                                                                                                                                                | R CONNECTION TO QUALITY & SERVICE OR USED AS THE BASIS FOR THE MANUFACTURE OR SALE OF APPARATUS WITHOUT WRITTEN PERMISSION. |                  |         | 1      |