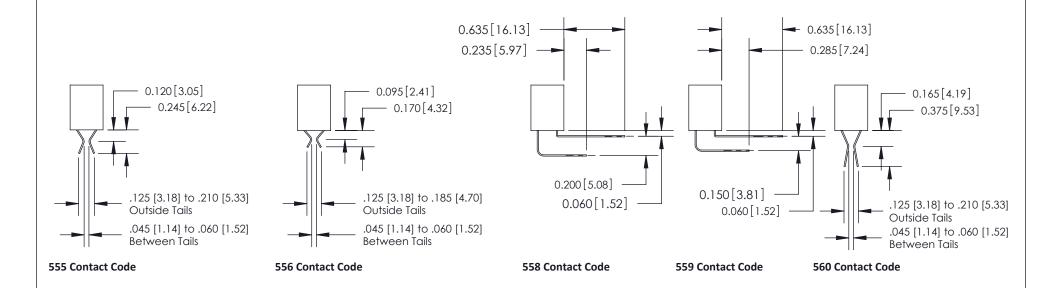

#### **Contact Detail**

558-90 Degree Bend (Code 541 Contacts)

.156 [3.96] Contact Spacing x .200 [5.08] Row Spacing

| 333 Series Card Edge Connector     | ACAD REFERENCE NO. 333 ENG MASTER                |
|------------------------------------|--------------------------------------------------|
| Features and Specifications        | DRAWN: J.LEE DATE: OCT. 14/09                    |
| realities and specifications       | CHECKED: DATE:                                   |
|                                    | WINGS AND SPECIFICATIONS SCALE: NTS SHEET 4 OF 4 |
| I SI I I ORONTO, ONTARIO SHALL NOT | BE REPRODUCED, OR COPIED DRAWING NUMBER ISSUE    |
|                                    | JRE OR SALE OF APPARATUS 333 Assombly 1          |