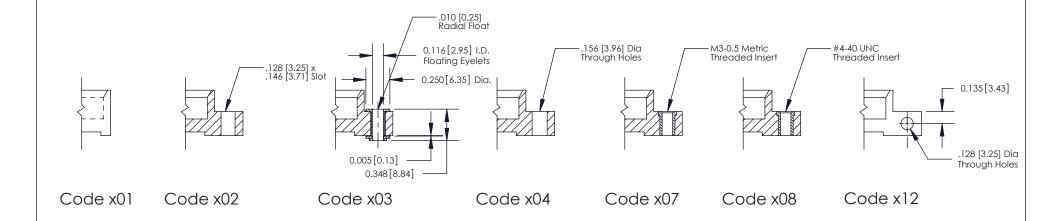

THIS IS A C.A.D. GENERATED DRAWING DO NOT MAKE MANUAL REVISIONS TO MASTER

SSUE NUMBER

DRIGINAL

1

| 333 Series Card Edge Connector |                                                                                                                                                                                                                                                                                                                                                                                                                                                                                                                                                                                                                                                                                                                                                                                                                                                                                                                                                                                                                                                                                                                                                                                                                                                                                                                                                                                                                                                                                                                                                                                                                                                                                                                                                                                                                                                                                                                                                                                                                                                                                                                                | ACAD REFERENCE NO. 333 ENG MASTER |                                                                                                  |         |             |           |       |
|--------------------------------|--------------------------------------------------------------------------------------------------------------------------------------------------------------------------------------------------------------------------------------------------------------------------------------------------------------------------------------------------------------------------------------------------------------------------------------------------------------------------------------------------------------------------------------------------------------------------------------------------------------------------------------------------------------------------------------------------------------------------------------------------------------------------------------------------------------------------------------------------------------------------------------------------------------------------------------------------------------------------------------------------------------------------------------------------------------------------------------------------------------------------------------------------------------------------------------------------------------------------------------------------------------------------------------------------------------------------------------------------------------------------------------------------------------------------------------------------------------------------------------------------------------------------------------------------------------------------------------------------------------------------------------------------------------------------------------------------------------------------------------------------------------------------------------------------------------------------------------------------------------------------------------------------------------------------------------------------------------------------------------------------------------------------------------------------------------------------------------------------------------------------------|-----------------------------------|--------------------------------------------------------------------------------------------------|---------|-------------|-----------|-------|
|                                | Mounting Options                                                                                                                                                                                                                                                                                                                                                                                                                                                                                                                                                                                                                                                                                                                                                                                                                                                                                                                                                                                                                                                                                                                                                                                                                                                                                                                                                                                                                                                                                                                                                                                                                                                                                                                                                                                                                                                                                                                                                                                                                                                                                                               |                                   | DRAWN:                                                                                           | J.LEE   | DATE: O     | CT. 14/09 |       |
|                                |                                                                                                                                                                                                                                                                                                                                                                                                                                                                                                                                                                                                                                                                                                                                                                                                                                                                                                                                                                                                                                                                                                                                                                                                                                                                                                                                                                                                                                                                                                                                                                                                                                                                                                                                                                                                                                                                                                                                                                                                                                                                                                                                |                                   | CHECKED                                                                                          | ):      | DATE:       |           |       |
|                                | TO THE SE BROWN OF THE SE BROW |                                   | SCALE:                                                                                           | NTS     | SHEET :     | 3 OF 4    |       |
|                                |                                                                                                                                                                                                                                                                                                                                                                                                                                                                                                                                                                                                                                                                                                                                                                                                                                                                                                                                                                                                                                                                                                                                                                                                                                                                                                                                                                                                                                                                                                                                                                                                                                                                                                                                                                                                                                                                                                                                                                                                                                                                                                                                | RONTO, ONTARIO                    | ARE THE PROPERTY OF EDAC INC.,AND SHALL NOT BE REPRODUCED,OR COPIED OR USED AS THE BASIS FOR THE | DRAWING | NUMBER      |           | ISSUE |
|                                | YOUR CONNECTION TO QUA                                                                                                                                                                                                                                                                                                                                                                                                                                                                                                                                                                                                                                                                                                                                                                                                                                                                                                                                                                                                                                                                                                                                                                                                                                                                                                                                                                                                                                                                                                                                                                                                                                                                                                                                                                                                                                                                                                                                                                                                                                                                                                         | CANADA                            | MANUFACTURE OR SALE OF APPARATUS                                                                 | 3       | 33 Assembly |           | 1     |