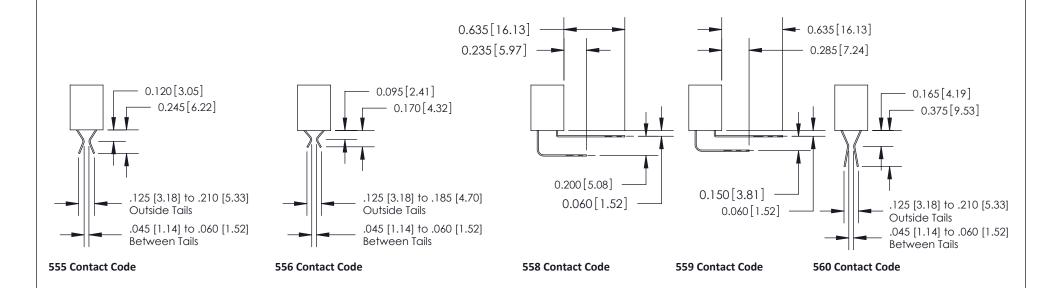

333 Assembly

THIS IS A C.A.D. GENERATED DRAWING DO NOT MAKE MANUAL REVISIONS TO MASTER.

ISSUE NUMBER

ORIGINAL

1

| 333 Series Card Edge Connector<br>Contact Bend Detail |                                                                                                  | ACAD REFERENCE NO. 333 ENG MASTER |                  |        |  |
|-------------------------------------------------------|--------------------------------------------------------------------------------------------------|-----------------------------------|------------------|--------|--|
|                                                       |                                                                                                  | DRAWN: J.LEE                      | DATE: OCT. 14/09 |        |  |
|                                                       |                                                                                                  | CHECKED:                          | DATE:            |        |  |
| EDAC INC                                              | THESE DRAWINGS AND SPECIFICATIONS                                                                | SCALE: NTS                        | SHEET 2          | 2 OF 4 |  |
| TORONTO, ONTARIO                                      | ARE THE PROPERTY OF EDAC INC.,AND SHALL NOT BE REPRODUCED,OR COPIED OR USED AS THE BASIS FOR THE | DRAWING NUMBER                    |                  | ISSUE  |  |
| YOUR CONNECTION TO QUALITY & SERVICE                  | MANUFACTURE OR SALE OF APPARATUS                                                                 | 333 Assembly                      |                  | 1      |  |