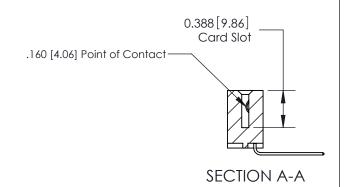

### **Features**

- .156 (3.96) Contact Spacing x .200 (5.08) Row Spacing
- Accepts .062 (1.57) Nominal Thickness P.C. Board
- High Profile Insulator Body .600 (15.24)
- Contact Termination Options include P.C. Tail, Wire Hole, Wire Wrap, 90 Degree, & Extender Board Bends
- Single or Dual Row Configurations
- Variety of Mounting Options, Flush or Offset Lugs
- Accepts Between Contact and In-Contact Polarizing Keys

# **Specifications**

- Insulator Material: Thermoplastic Polyester, UL 94V-0, Colour: Green
- Contact Material: Copper, Nickel, Tin Alloy CA-725
- Contact Plating: Gold on the Mating Area, Tin on the Contact Tails, Nickel Underplate
- Current Rating: 3 Amperes Continuous
- Contact Resistance: 10 Milliohms Maximum
- Dielectric Withstanding Voltage: 1800 V AC rms at Sea Level Between Adjacent Contacts
- Insulation Resistance: 5000 Megohms Minimum
- Operating Temperature: -65 to +105 Degrees C
- Insertion Force: 16 oz (4.45 N) Maximum per Contact Pair when Tested with a .070 (1.78) Thick Gauge
- Withdrawal Force: 1 oz (0.28 N) Minimum per Contact Pair when Tested with a .054 (1.37) Thick Gauge