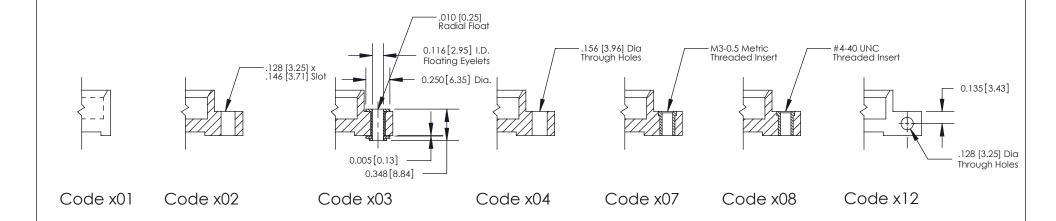

**Mounting Option** 

04-.156 (3.96) Dia. Mounting Holes

THIS IS A C.A.D. GENERATED DRAWING DO NOT MAKE MANUAL REVISIONS TO MASTER

SSUE NUMBER

DRIGINAL

1

| 333 Series Card Edge Connector |                                                                                                                      |         | ACAD REFERENCE NO. 333 ENG MASTER |         |             |        |   |
|--------------------------------|----------------------------------------------------------------------------------------------------------------------|---------|-----------------------------------|---------|-------------|--------|---|
|                                |                                                                                                                      | DRAWN:  | J.LEE                             | DATE: O | CT. 14/09   |        |   |
|                                | Mounting Options                                                                                                     |         | CHECKED                           | ):      | DATE:       |        |   |
|                                | I I I II III EDITO INTO I INCESE BIOMINOS AND SI EGINOMIONS I                                                        |         | SCALE:                            | NTS     | SHEET :     | 3 OF 4 |   |
|                                | TORONTO, ONTARIO  ARE THE PROPERTY OF EDAC INC., AND SHALL NOT BE REPRODUCED, OR COPIED OR USED AS THE BASIS FOR THE | DRAWING | NUMBER                            |         | ISSUE       |        |   |
|                                | YOUR CONNECTION TO QUA                                                                                               | CANADA  | MANUFACTURE OR SALE OF APPARATUS  | 3       | 33 Assembly |        | 1 |