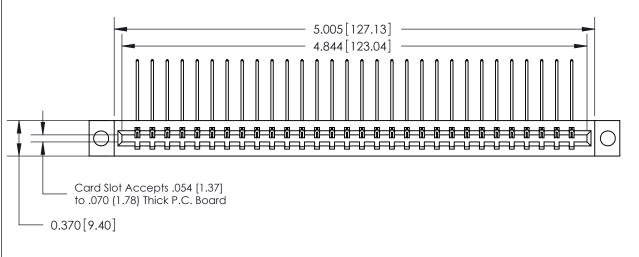

# **Specifications**

- Insulator Material: Thermoplastic Polyester, UL 94V-0, Colour: Green
- Contact Material: Copper, Nickel, Tin Alloy CA-725
- Contact Plating: Gold on the Mating Area, Tin on the Contact Tails, Nickel Underplate
- Current Rating: 3 Amperes Continuous
- Contact Resistance: 10 Milliohms Maximum
- Dielectric Withstanding Voltage: 1800 V AC rms at Sea Level Between Adjacent Contacts
- Insulation Resistance: 5000 Megohms Minimum
- Operating Temperature: -65 to +105 Degrees C
- Insertion Force: 16 oz (4.45 N) Maximum per Contact Pair when Tested with a .070 (1.78) Thick Gauge
- Withdrawal Force: 1 oz (0.28 N) Minimum per Contact Pair when Tested with a .054 (1.37) Thick Gauge