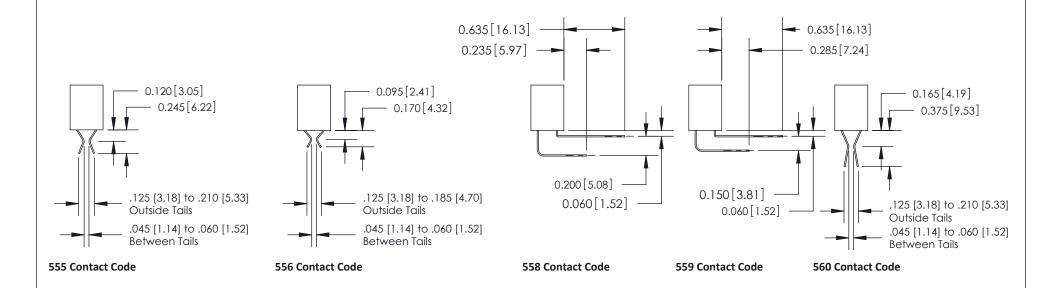

#### **Contact Detail**

559-90 Degree Bend (Code 541 Contacts)

.156 [3.96] Contact Spacing x .200 [5.08] Row Spacing

THIS IS A C.A.D. GENERATED DRAWING

1220F NOWBER

ORIGINAL