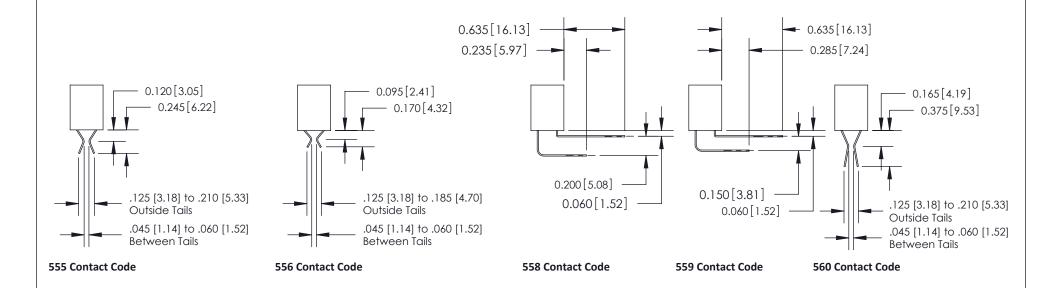

#### **Contact Detail**

559-90 Degree Bend (Code 541 Contacts)

.156 [3.96] Contact Spacing x .200 [5.08] Row Spacing

THIS IS A C.A.D. GENERATED DRAWING DO NOT MAKE MANUAL REVISIONS TO MASTER

SSUE NUMBER

DRIGINAL

1

| 333 Series Card Edge Connector |                                                                                                                                                                                                                                                                                                                                                                                                                                                                                                                                                                                                                                                                                                                                                                                                                                                                                                                                                                                                                                                                                                                                                                                                                                                                                                                                                                                                                                                                                                                                                                                                                                                                                                                                                                                                                                                                                                                                                                                                                                                                                                                                |                | ACAD REFERENCE NO. 333 ENG MASTER                                                                |             |         |           |       |
|--------------------------------|--------------------------------------------------------------------------------------------------------------------------------------------------------------------------------------------------------------------------------------------------------------------------------------------------------------------------------------------------------------------------------------------------------------------------------------------------------------------------------------------------------------------------------------------------------------------------------------------------------------------------------------------------------------------------------------------------------------------------------------------------------------------------------------------------------------------------------------------------------------------------------------------------------------------------------------------------------------------------------------------------------------------------------------------------------------------------------------------------------------------------------------------------------------------------------------------------------------------------------------------------------------------------------------------------------------------------------------------------------------------------------------------------------------------------------------------------------------------------------------------------------------------------------------------------------------------------------------------------------------------------------------------------------------------------------------------------------------------------------------------------------------------------------------------------------------------------------------------------------------------------------------------------------------------------------------------------------------------------------------------------------------------------------------------------------------------------------------------------------------------------------|----------------|--------------------------------------------------------------------------------------------------|-------------|---------|-----------|-------|
|                                | Mounting Options                                                                                                                                                                                                                                                                                                                                                                                                                                                                                                                                                                                                                                                                                                                                                                                                                                                                                                                                                                                                                                                                                                                                                                                                                                                                                                                                                                                                                                                                                                                                                                                                                                                                                                                                                                                                                                                                                                                                                                                                                                                                                                               |                | DRAWN:                                                                                           | J.LEE       | DATE: O | CT. 14/09 |       |
|                                |                                                                                                                                                                                                                                                                                                                                                                                                                                                                                                                                                                                                                                                                                                                                                                                                                                                                                                                                                                                                                                                                                                                                                                                                                                                                                                                                                                                                                                                                                                                                                                                                                                                                                                                                                                                                                                                                                                                                                                                                                                                                                                                                |                | CHECKED                                                                                          | ):          | DATE:   |           |       |
|                                | The second secon |                | SCALE:                                                                                           | NTS         | SHEET : | 3 OF 4    |       |
|                                |                                                                                                                                                                                                                                                                                                                                                                                                                                                                                                                                                                                                                                                                                                                                                                                                                                                                                                                                                                                                                                                                                                                                                                                                                                                                                                                                                                                                                                                                                                                                                                                                                                                                                                                                                                                                                                                                                                                                                                                                                                                                                                                                | RONTO, ONTARIO | ARE THE PROPERTY OF EDAC INC.,AND SHALL NOT BE REPRODUCED,OR COPIED OR USED AS THE BASIS FOR THE | DRAWING     | NUMBER  |           | ISSUE |
|                                | YOUR CONNECTION TO QUALITY & SERVICE OR USED AS THE BASIS FOR THE MANUFACTURE OR SALE OF APPARATUS WITHOUT WRITTEN PERMISSION.                                                                                                                                                                                                                                                                                                                                                                                                                                                                                                                                                                                                                                                                                                                                                                                                                                                                                                                                                                                                                                                                                                                                                                                                                                                                                                                                                                                                                                                                                                                                                                                                                                                                                                                                                                                                                                                                                                                                                                                                 |                | 3                                                                                                | 33 Assembly |         | 1         |       |