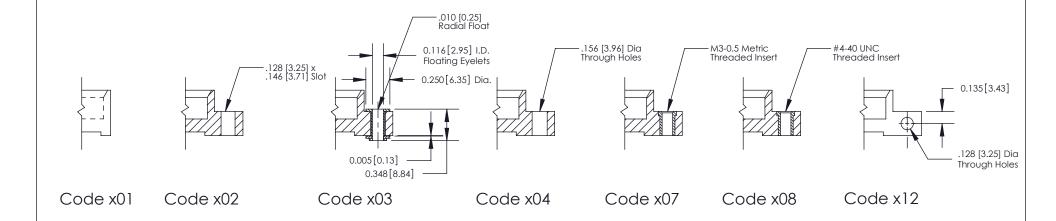

THIS IS A C.A.D. GENERATED DRAWING DO NOT MAKE MANUAL REVISIONS TO MASTER

SSUE NUMBER

DRIGINAL

1

| 333 Series Card Edge Connector |                                                                                                                                                                                                                                                                                                                                                                                                                                                                                                                                                                                                                                                                                                                                                                                                                                                                                                                                                                                                                                                                                                                                                                                                                                                                                                                                                                                                                                                                                                                                                                                                                                                                                                                                                                                                                                                                                                                                                                                                                                                                                                                                |                | ACAD REFERENCE NO. 333 ENG MASTER                                                                |             |         |           |       |
|--------------------------------|--------------------------------------------------------------------------------------------------------------------------------------------------------------------------------------------------------------------------------------------------------------------------------------------------------------------------------------------------------------------------------------------------------------------------------------------------------------------------------------------------------------------------------------------------------------------------------------------------------------------------------------------------------------------------------------------------------------------------------------------------------------------------------------------------------------------------------------------------------------------------------------------------------------------------------------------------------------------------------------------------------------------------------------------------------------------------------------------------------------------------------------------------------------------------------------------------------------------------------------------------------------------------------------------------------------------------------------------------------------------------------------------------------------------------------------------------------------------------------------------------------------------------------------------------------------------------------------------------------------------------------------------------------------------------------------------------------------------------------------------------------------------------------------------------------------------------------------------------------------------------------------------------------------------------------------------------------------------------------------------------------------------------------------------------------------------------------------------------------------------------------|----------------|--------------------------------------------------------------------------------------------------|-------------|---------|-----------|-------|
|                                | Mounting Options                                                                                                                                                                                                                                                                                                                                                                                                                                                                                                                                                                                                                                                                                                                                                                                                                                                                                                                                                                                                                                                                                                                                                                                                                                                                                                                                                                                                                                                                                                                                                                                                                                                                                                                                                                                                                                                                                                                                                                                                                                                                                                               |                | DRAWN:                                                                                           | J.LEE       | DATE: O | CT. 14/09 |       |
|                                |                                                                                                                                                                                                                                                                                                                                                                                                                                                                                                                                                                                                                                                                                                                                                                                                                                                                                                                                                                                                                                                                                                                                                                                                                                                                                                                                                                                                                                                                                                                                                                                                                                                                                                                                                                                                                                                                                                                                                                                                                                                                                                                                |                | CHECKED                                                                                          | ):          | DATE:   |           |       |
|                                | The second secon |                | SCALE:                                                                                           | NTS         | SHEET : | 3 OF 4    |       |
|                                |                                                                                                                                                                                                                                                                                                                                                                                                                                                                                                                                                                                                                                                                                                                                                                                                                                                                                                                                                                                                                                                                                                                                                                                                                                                                                                                                                                                                                                                                                                                                                                                                                                                                                                                                                                                                                                                                                                                                                                                                                                                                                                                                | RONTO, ONTARIO | ARE THE PROPERTY OF EDAC INC.,AND SHALL NOT BE REPRODUCED,OR COPIED OR USED AS THE BASIS FOR THE | DRAWING     | NUMBER  |           | ISSUE |
|                                | YOUR CONNECTION TO QUALITY & SERVICE OR USED AS THE BASIS FOR THE MANUFACTURE OR SALE OF APPARATUS WITHOUT WRITTEN PERMISSION.                                                                                                                                                                                                                                                                                                                                                                                                                                                                                                                                                                                                                                                                                                                                                                                                                                                                                                                                                                                                                                                                                                                                                                                                                                                                                                                                                                                                                                                                                                                                                                                                                                                                                                                                                                                                                                                                                                                                                                                                 |                | 3                                                                                                | 33 Assembly |         | 1         |       |

#### **Mounting Option**

04-.156 (3.96) Dia. Mounting Holes