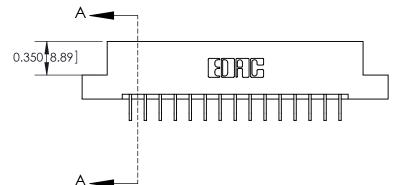

333 Assembly

THIS IS A C.A.D. GENERATED DRAWING DO NOT MAKE MANUAL REVISIONS TO MASTER.

ISSUE NUMBER

ORIGINAL

1

| 333 Series Card Edge Conn             | ACAD REFERENCE NO. 333 ENG MASTER                                                                                     |                  |         |        |
|---------------------------------------|-----------------------------------------------------------------------------------------------------------------------|------------------|---------|--------|
| Contact Bend Detail                   | DRAWN: J.LEE                                                                                                          | DATE: OCT. 14/09 |         |        |
| Contact bend betail                   |                                                                                                                       | CHECKED:         | DATE:   |        |
| T T T T T T T T T T T T T T T T T T T |                                                                                                                       | SCALE: NTS       | SHEET 2 | 2 OF 4 |
|                                       | TORONTO, ONTARIO  ARE THE PROPERTY OF EDAC INC., AND SHALL NOT BE REPRODUCED, OR COPIED  OR USED AS THE BASIS FOR THE | DRAWING NUMBER   |         | ISSUE  |
|                                       | ONNECTION TO QUALITY & SERVICE WITHOUT WRITTEN PERMISSION.                                                            |                  |         | 1      |