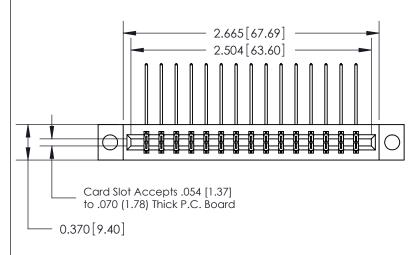

YOUR CONNECTION TO QUALITY & SERVICE

|   | ACAD REFERENCE NO | . 333 ENG MASTER |
|---|-------------------|------------------|
|   | DRAWN: J.LEE      | DATE: OCT. 14/09 |
|   | CHECKED:          | DATE:            |
|   | SCALE: NTS        | SHEET 1 OF 4     |
| ) | DRAWING NUMBER    | ISSUE            |

333 Assembly

THIS IS A C.A.D. GENERATED DRAWING DO NOT MAKE MANUAL REVISIONS TO MASTER.

ISSUE NUMBER

ORIGINAL

1

| 333 Series Card Edge Conn             | ACAD REFERENCE NO. 333 ENG MASTER                                                                                     |                  |         |        |
|---------------------------------------|-----------------------------------------------------------------------------------------------------------------------|------------------|---------|--------|
| Contact Bend Detail                   | DRAWN: J.LEE                                                                                                          | DATE: OCT. 14/09 |         |        |
| Contact bend betail                   |                                                                                                                       | CHECKED:         | DATE:   |        |
| T T T T T T T T T T T T T T T T T T T |                                                                                                                       | SCALE: NTS       | SHEET 2 | 2 OF 4 |
|                                       | TORONTO, ONTARIO  ARE THE PROPERTY OF EDAC INC., AND SHALL NOT BE REPRODUCED, OR COPIED  OR USED AS THE BASIS FOR THE | DRAWING NUMBER   |         | ISSUE  |
|                                       | ONNECTION TO QUALITY & SERVICE WITHOUT WRITTEN PERMISSION.                                                            |                  |         | 1      |