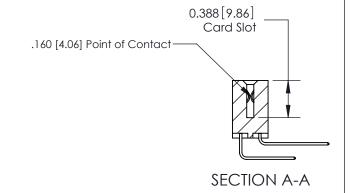

333 Assembly

THIS IS A C.A.D. GENERATED DRAWING DO NOT MAKE MANUAL REVISIONS TO MASTER.

ISSUE NUMBER

ORIGINAL

1

| 333 Series Card Edge Conn             | ACAD REFERENCE NO. 333 ENG MASTER                                                                                     |                  |         |        |
|---------------------------------------|-----------------------------------------------------------------------------------------------------------------------|------------------|---------|--------|
| Contact Bend Detail                   | DRAWN: J.LEE                                                                                                          | DATE: OCT. 14/09 |         |        |
| Contact bend betail                   |                                                                                                                       | CHECKED:         | DATE:   |        |
| T T T T T T T T T T T T T T T T T T T |                                                                                                                       | SCALE: NTS       | SHEET 2 | 2 OF 4 |
|                                       | TORONTO, ONTARIO  ARE THE PROPERTY OF EDAC INC., AND SHALL NOT BE REPRODUCED, OR COPIED  OR USED AS THE BASIS FOR THE | DRAWING NUMBER   |         | ISSUE  |
|                                       | ONNECTION TO QUALITY & SERVICE WITHOUT WRITTEN PERMISSION.                                                            |                  |         | 1      |